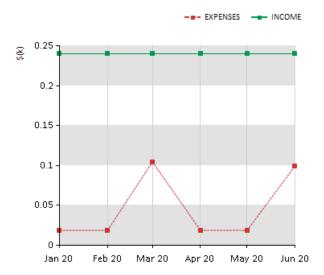

## **EXPENSES VS INCOME (6 MONTHS)**

## **PAYMENT HISTORY (6 MONTHS)**

|         | EXPENSES | INCOME   | PAYMENTS |
|---------|----------|----------|----------|
| Jan 20  | \$18.48  | \$240.00 | \$221.52 |
| Feb 20  | \$18.48  | \$240.00 | \$221.52 |
| Mar 20  | \$104.40 | \$240.00 | \$135.60 |
| Apr 20  | \$18.48  | \$240.00 | \$221.52 |
| May 20  | \$18.48  | \$240.00 | \$221.52 |
| Jun 20  | \$99.22  | \$240.00 | \$140.78 |
| AVERAGE | \$46.26  | \$240.00 | \$193.74 |