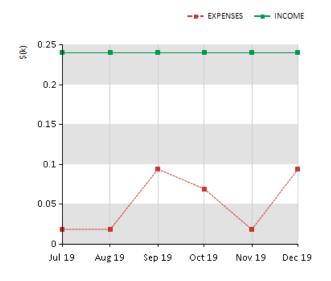

## **EXPENSES VS INCOME (6 MONTHS)**

|         |          | •        |          |
|---------|----------|----------|----------|
|         | EXPENSES | INCOME   | PAYMENTS |
| Jul 19  | \$18.48  | \$240.00 | \$221.52 |
| Aug 19  | \$18.48  | \$240.00 | \$221.52 |
| Sep 19  | \$94.04  | \$240.00 | \$145.96 |
| Oct 19  | \$69.38  | \$240.00 | \$170.62 |
| Nov 19  | \$18.48  | \$240.00 | \$221.52 |
| Dec 19  | \$94.04  | \$240.00 | \$145.96 |
| AVERAGE | \$52.15  | \$240.00 | \$187.85 |
|         |          |          |          |