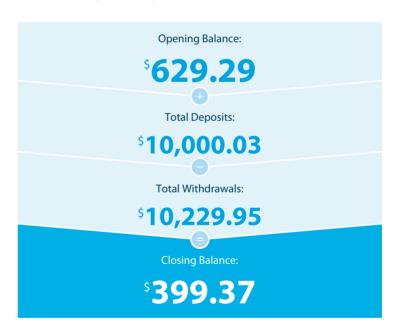

# **Transaction Details**

Please retain this statement for taxation purposes

| Date           | Transaction Details                                                   | Withdrawals (\$) | Deposits (\$) | Balance (\$) |
|----------------|-----------------------------------------------------------------------|------------------|---------------|--------------|
| 2020<br>22 APR | OPENING BALANCE                                                       |                  |               | 629.29       |
| 29 MAY         | CREDIT INTEREST PAID                                                  |                  | 0.01          | 629.30       |
| 31 JUL         | CREDIT INTEREST PAID                                                  |                  | 0.01          | 629.31       |
| 11 AUG         | <b>ANZ INTERNET BANKING FUNDS TFER</b> TRANSFER 453109 FROM 440189353 |                  | 10,000.00     | 10,629.31    |
| 14 AUG         | SHARE TRADE WITHDRAWAL TO CMC MARKETS STOC C11137507                  | 10,229.95        |               | 399.36       |
| 31 AUG         | CREDIT INTEREST PAID                                                  |                  | 0.01          | 399.37       |
|                | TOTALS AT END OF PAGE                                                 | \$10,229.95      | \$10,000.03   |              |
|                | TOTALS AT END OF PERIOD                                               | \$10,229.95      | \$10,000.03   | \$399.37     |