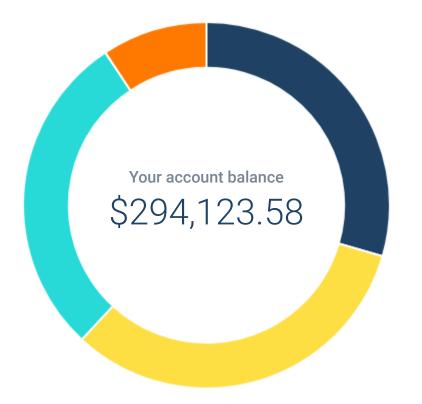

# Statement Report

FirstChoice Wholesale Investments

| Your details               |                                                                    |             |                                           |                                              | As                  | at date prepared |
|----------------------------|--------------------------------------------------------------------|-------------|-------------------------------------------|----------------------------------------------|---------------------|------------------|
| Address:<br>Email address: | 11/291 WICKHAM ROAD<br>MOORABBIN VIC 3189<br>srooney2319@gmail.com |             | Account number:<br>Mobile:<br>TFN Status: | 0910 3311 93<br>0411 282 336<br>Not Supplied | 5                   |                  |
| Your balance               |                                                                    |             |                                           |                                              |                     |                  |
| You                        | r balance as at 01 Jul 2020                                        |             |                                           |                                              | as at 30 Jun 2021   |                  |
|                            | \$ <b>296,749</b> <sup>.24</sup>                                   |             |                                           |                                              | ,123 <sup>.58</sup> | }                |
| Your account valuat        | tion                                                               |             |                                           |                                              | Ą                   | s at 30 Jun 202  |
| Investments                |                                                                    | Units       | Unit price                                | Option value                                 | Allocation          | Distributions    |
| Bennelong Wsale Ex-20      | Aus Equi                                                           | 10,879.3275 | \$2.1147                                  | \$23,006.51                                  | 7.8%                | \$1,093.98       |
| CFS Wsale Index Aust E     | Bond                                                               | 84,557.5347 | \$1.0274                                  | \$86,874.41                                  | 29.5%               | \$2,162.65       |
| CFS Wsale Index Aust S     | Share                                                              | 43,383.8950 | \$1.2863                                  | \$55,804.70                                  | 19.0%               | \$2,941.69       |
| CFS Wsale Index Global     | l Share                                                            | 32,776.2575 | \$1.8167                                  | \$59,544.63                                  | 20.2%               | \$4,095.39       |
| FSI Glob Listed Infrastru  | ucture                                                             | 30,274.9475 | \$0.9076                                  | \$27,477.54                                  | 9.3%                | \$1,173.00       |
| Magellan Wsale Global      | Share                                                              | 10,400.6084 | \$2.4299                                  | \$25,272.44                                  | 8.6%                | \$653.50         |
| OC Wsale Prem Small C      | Companies                                                          | 11,284.3178 | \$1.4306                                  | \$16,143.35                                  | 5.5%                | \$1,188.80       |
|                            |                                                                    |             |                                           |                                              |                     |                  |