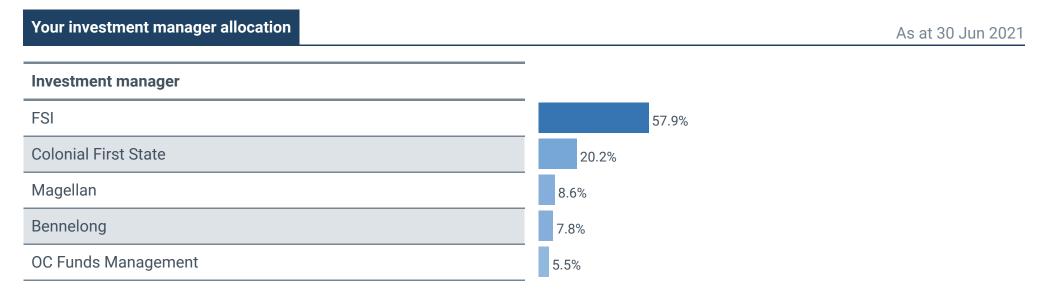

**Note:** These figures are calculated based on the percentage of your account(s) invested in each option as at 30 Jun 2021 and the benchmark manager allocation shown in the fund profiles, available at colonial first state.com.au. The actual allocation may vary slightly from this.