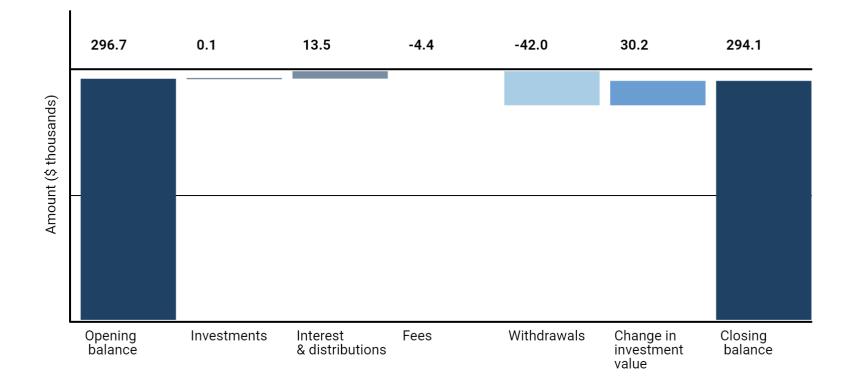

# Your account summary chart

#### Notes:

- Figures in this chart are shown to the nearest \$100. Figures rounded to \$0 are not shown.
- Transactions processed in the last 24 hours may not be shown.
- Insurance premiums are included in the chart as Withdrawals.
- Adjustment amounts (if applicable) are included in the Investment, Withdrawal or Interest & distributions sections of the chart.

The Distribution details shown are for the reporting period selected.

Distribution method: Reinvested

Account value

\$13,309.01

100%

\$294,123.58

|                                   | Amount       |
|-----------------------------------|--------------|
| Opening balance as at 1 July 2020 | \$296,749.24 |
| Your investments                  |              |
| Management cost rebates           |              |
| Management fee rebate             | \$97.06      |
| Distribution(s)                   | \$13,479.59  |
| Your withdrawals                  |              |
| Redemptions                       | -\$42,000.00 |
| Fees                              |              |

| Adviser service fee                                                                                                  | -\$4,400.04  |
|----------------------------------------------------------------------------------------------------------------------|--------------|
| <b>Change in investment value</b><br>The increase or decrease in the value of the investment over the report period. | \$30,197.73  |
| Closing balance as at 30 June 2021                                                                                   | \$294,123.58 |