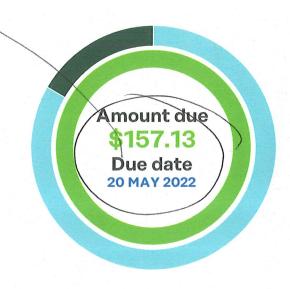

# **Summary**

| Previous bill                        | \$155.43  |
|--------------------------------------|-----------|
| Payment received thank you           | -\$155.43 |
| Balance carried forward              | \$0.00    |
| This bill                            |           |
| Service charges                      |           |
| Water supply system                  | \$19.49   |
| Sewerage system                      | \$111.33  |
| Other authority charges              |           |
| Waterways and drainage               | \$26.31   |
| Total this bill (GST does not apply) | \$157.13  |
| Total balance                        | \$157.13  |