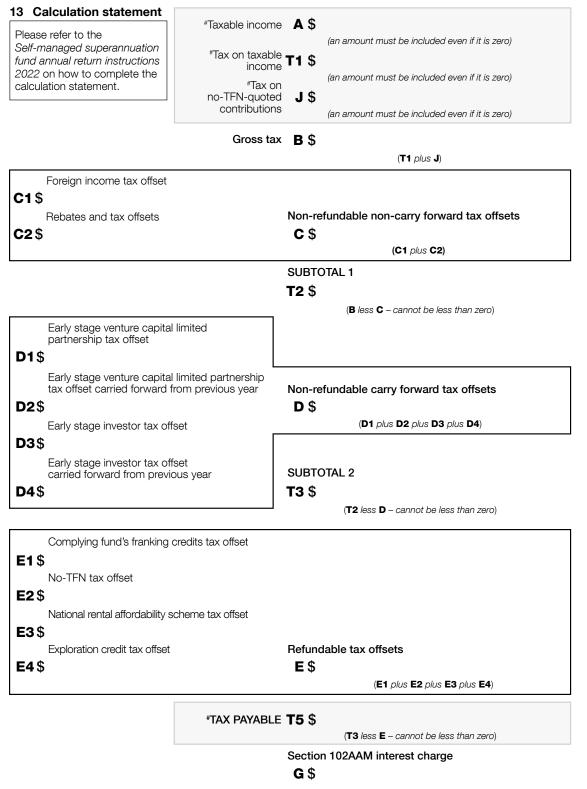

## Section D: Income tax calculation statement

#### <sup>#</sup>Important:

Section B label R3, Section C label O and Section D labels A,T1, J, T5 and I are mandatory. If you leave these labels blank, you will have specified a zero amount.

**OFFICIAL: Sensitive** (when completed)

## Section E: Losses

14 Losses

If total loss is greater than \$100,000, complete and attach a *Losses* schedule 2022.

Tax losses carried forward to later income years **U** \$

Net capital losses carried forward to later income years **V** \$