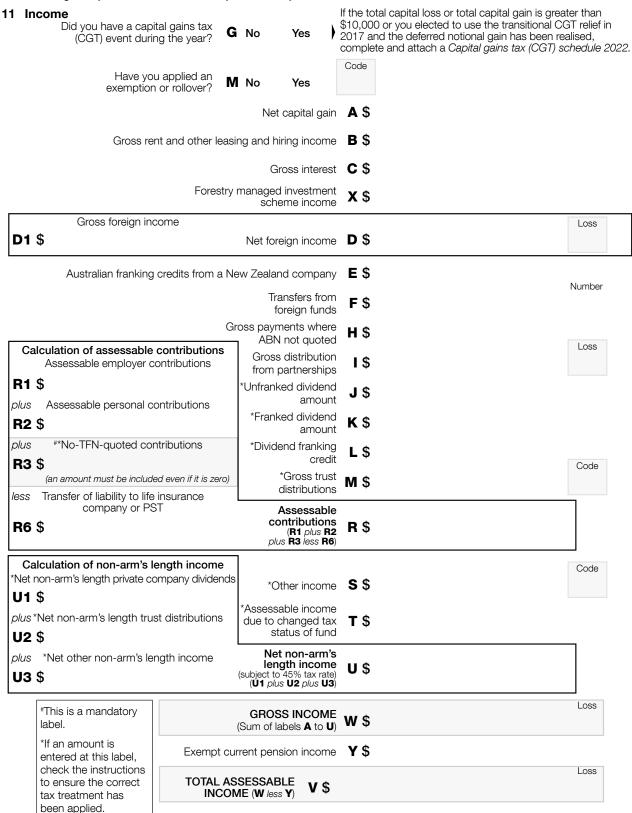

| 8  | Status                                                  | s of SMSF                                                                 | Australian superannuation                                                                | on fund                   | A No      | Yes            | Fund benefit structure <b>B</b>                                            | Code |  |  |  |
|----|---------------------------------------------------------|---------------------------------------------------------------------------|------------------------------------------------------------------------------------------|---------------------------|-----------|----------------|----------------------------------------------------------------------------|------|--|--|--|
|    |                                                         |                                                                           | e fund trust deed allow accepta<br>vernment's Super Co-contributi<br>Low Income Super Am | on and                    | C No      | Yes            |                                                                            |      |  |  |  |
| 9  | Was tl<br>No                                            |                                                                           | bund up during the income<br>If yes, provide the date on<br>which the fund was wound up  | e year?<br><sub>Day</sub> | Month     | Year           | Have all tax lodgment<br>and payment<br>obligations been met? <b>No</b> Ye | s    |  |  |  |
| 10 |                                                         |                                                                           | pension income<br>iirement phase superannuation                                          | income s                  | stream be | nefits to one  | or more members in the income year?                                        |      |  |  |  |
|    |                                                         |                                                                           | exemption for current pension<br>pt current pension income at La                         |                           | you must  | pay at least   | the minimum benefit payment under the                                      | law. |  |  |  |
|    | No                                                      | Go to Sec                                                                 | otion B: Income.                                                                         |                           |           |                |                                                                            |      |  |  |  |
|    | Yes Exempt current pension income amount <b>A</b> \$    |                                                                           |                                                                                          |                           |           |                |                                                                            |      |  |  |  |
|    |                                                         | Which method did you use to calculate your exempt current pension income? |                                                                                          |                           |           |                |                                                                            |      |  |  |  |
|    |                                                         |                                                                           | Segregated assets method                                                                 | В                         |           |                |                                                                            |      |  |  |  |
|    |                                                         |                                                                           | Unsegregated assets method                                                               | c )                       | Was an a  | octuarial cert | ificate obtained? <b>D</b> Yes                                             |      |  |  |  |
|    | Did the fund have any other income that was assessable? |                                                                           |                                                                                          |                           |           |                |                                                                            |      |  |  |  |
|    | E Yes                                                   | Go to                                                                     | Section B: Income.                                                                       |                           |           |                |                                                                            |      |  |  |  |
|    | No                                                      |                                                                           | sing 'No' means that you do no<br>Section C: Deductions and nor                          |                           |           |                | , including no-TFN quoted contributions.<br>t complete Section B: Income.) |      |  |  |  |
|    |                                                         |                                                                           | tled to claim any tax offsets, you<br>ion D: Income tax calculation st                   |                           |           |                |                                                                            |      |  |  |  |

### Section B: Income

Do not complete this section if all superannuation interests in the SMSF were supporting superannuation income streams in the retirement phase for the entire year, there was no other income that was assessable, and you have not realised a deferred notional gain. If you are entitled to claim any tax offsets, you can record these at Section D: Income tax calculation statement.

#### 12 Deductions and non-deductible expenses

Under 'Deductions' list all expenses and allowances you are entitled to claim a deduction for. Under 'Non-deductible expenses', list all other expenses or normally allowable deductions that you cannot claim as a deduction (for example, all expenses related to exempt current pension income should be recorded in the 'Non-deductible expenses' column).

|                                                  | DEDUCTIONS | NON-DEDUCTIBLE EXPENSES | S    |
|--------------------------------------------------|------------|-------------------------|------|
| Interest expenses<br>within Australia            | A1 \$      | A2 \$                   |      |
| Interest expenses<br>overseas                    | B1 \$      | <b>B2</b> \$            |      |
| Capital works<br>expenditure                     | D1 \$      | D2 \$                   |      |
| Decline in value of<br>depreciating assets       | E1 \$      | E2 \$                   |      |
| Insurance premiums –<br>members                  | F1 \$      | F2 \$                   |      |
| SMSF auditor fee                                 | H1 \$      | H2 \$                   |      |
| Investment expenses                              | l1 \$      | 12 \$                   |      |
| Management and administration expenses           | J1 \$      | <b>J2</b> \$            |      |
| Forestry managed<br>investment scheme<br>expense | U1 \$      | U2 \$                   | Code |
| Other amounts                                    | L1 \$      | L2 \$                   |      |
|                                                  |            |                         |      |

Tax losses deducted M1 \$

| TOTAL DEDUCTIONS                                   | TOTAL NON-DEDUCTIBLE EXPENSES   |
|----------------------------------------------------|---------------------------------|
| N \$                                               | <b>Y</b> \$                     |
| (Total <b>A1</b> to <b>M1</b> )                    | (Total <b>A2</b> to <b>L2</b> ) |
| *TAXABLE INCOME OR LOSS                            | Loss TOTAL SMSF EXPENSES        |
| 0\$                                                | <b>Z</b> \$                     |
| (TOTAL ASSESSABLE INCOME less<br>TOTAL DEDUCTIONS) | (N plus Y)                      |