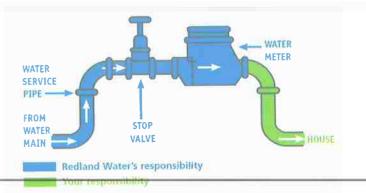

us owner. However, should you have any concerns please contact your conveyance solicitor.

### Checking for leaks

It is important to fix leaks or plumbing issues quickly. Locating and fixing leaks will save water and help reduce your water consumption charge.

#### Do an overnight test. Before going to bed:

- turn off all household and garden taps
- read and record both black and red numbers on your meter
- take into account if a toilet is flushed (approx 9ltrs)
- read and record the reading first thing in the morning.

If any of the numbers have moved, this indicates that you may have a leak and you may need to contact a licensed plumber straight away.

#### Who owns the water meter?

Redland City Council owns the water meter, and the pipes that supply the services to the water meter.



4,564

| of the second | a second s | the second second