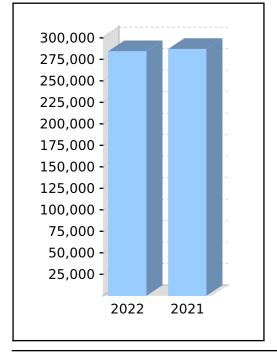

## Wright Bros Superannuation Fund Statement of Financial Position

As at 30 June 2022

|                                                                     | Note | 2022       | 2021       |
|---------------------------------------------------------------------|------|------------|------------|
|                                                                     |      | \$         | \$         |
| Assets                                                              |      |            |            |
| Investments                                                         |      |            |            |
| Plant and Equipment (at written down value) - Unitised              | 2    | 20,262.85  | 20,012.85  |
| Real Estate Properties (Australian - Residential)                   | 3    | 448,156.82 | 330,000.00 |
| Total Investments                                                   | -    | 468,419.67 | 350,012.85 |
| Other Assets                                                        |      |            |            |
| Sundry Debtors                                                      |      | 0.00       | 29,045.00  |
| Macquarie Cash Acc 120571633                                        |      | 123,427.42 | 236,814.27 |
| Income Tax Refundable                                               |      | 695.30     | 0.00       |
| Total Other Assets                                                  | -    | 124,122.72 | 265,859.27 |
| Total Assets                                                        | -    | 592,542.39 | 615,872.12 |
| Less:                                                               |      |            |            |
| Liabilities                                                         |      |            |            |
| Income Tax Payable                                                  |      | 0.00       | 7,345.65   |
| Sundry Creditors                                                    |      | 0.00       | 4,004.00   |
| Deferred Tax Liability                                              |      | 17,081.62  | 21,313.85  |
| Total Liabilities                                                   | -    | 17,081.62  | 32,663.50  |
| Net assets available to pay benefits                                | -    | 575,460.77 | 583,208.62 |
| Represented by:                                                     |      |            |            |
| Liability for accrued benefits allocated to members' accounts       | 4, 5 |            |            |
| Wright, John - Accumulation                                         |      | 284,540.96 | 287,182.07 |
| Wright, Katrina - Accumulation                                      |      | 290,919.81 | 294,119.15 |
| Contribution and Investment Reserves                                |      | 0.00       | 1,907.40   |
| Total Liability for accrued benefits allocated to members' accounts | -    | 575,460.77 | 583,208.62 |
|                                                                     | -    |            |            |