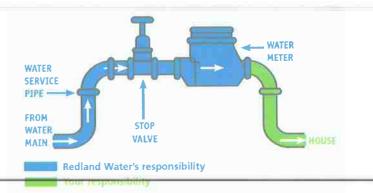

ver, should you have any concerns please contact your conveyance solicitor.

## Checking for leaks

It is important to fix leaks or plumbing issues quickly. Locating and fixing leaks will save water and help reduce your water consumption charge.

#### Do a test:

- Turn off all household water appliances and garden taps
- Read and record the black and red numbers on the water meter (or take a photo of the numbers with your smart phone)
- Wait an hour or two then check the meter reading again.

If any of the numbers have moved you may have a leak in your internal water infrastructure. If a leak is suspected you are encouraged to contact a licensed plumber.

#### Who owns the water meter?

Redland City Council owns the water meter, and the pipes that supply the services to the water meter.



|                  |                                                       | P                                             |                                  | No                          | tice                    |                   | Property No.                                                    | 18941                                                              |
|------------------|-------------------------------------------------------|-----------------------------------------------|----------------------------------|-----------------------------|-------------------------|-------------------|-----------------------------------------------------------------|--------------------------------------------------------------------|
|                  |