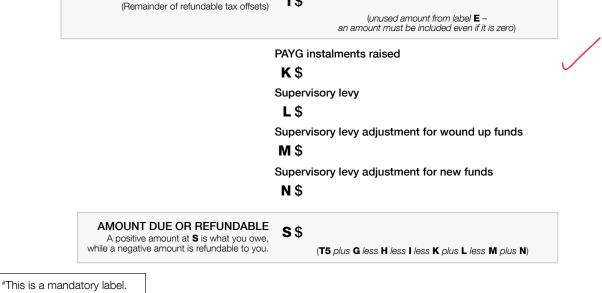

## Section E: Losses

14 Losses

If total loss is greater than \$100,000, complete and attach a *Losses* schedule 2022.

Tax losses carried forward to later income years **U** \$

Net capital losses carried forward to later income years **V** \$