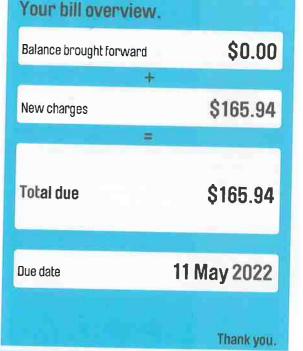

energymadeeasy.gov.au for more information.

#### Average daily cost and usage.



# Snapshot. Average daily cost: \$1.84 Average daily usage: 3.68kWh

Tax Invoice Issued: 20 Apr 2022 AGL Sales Pty Limited ABN 88 090 538 337

### Go paperless today with eBill



Get ebills sent directly to your inbox. Scan the **QR code** or visit **agl.com.au/ebill** 

### Do you have Life Support equipment?

It's important that your details are up to date, so we can help you prepare for any planned energy interruptions. Visit **agl.com.au/lifesupport** or call us on **131 245**.

### Useful information.

### We're always here to help.

Have some questions, feedback or just need a bit of help?

Find the answers you're looking for from common topics or options to contact us.

Visit agl.com.au/contact-us



### Important information.

Payment assistance. There are a number of options available to eligible customers, including Queensland Government energy concessions and rebates, AGL payment plans and the Centrepay scheme. To find out more, visit agl.com.au/Concessions

Need an interpreter? Call 1300 307 245. 需要传译员吗? 请电上述号码。

هل تحتاج لمترجم؟ اتصل على الرقم أعلاه. Cần có thông dịch? Gọi số trên đây.

#### Need help reading your bill? Visit agl.com.au/languageguides for easy to read guides in multiple languages.

Hearing impaired (TTY). Call 133 677 and quote 1300 664 358.

If you don't wish to receive marketing information about AGL products and services, visit **agl.com.au/DoNotContact** 

If someone at your premises relies on medical equipment, you may be eligible for Life Support protecti