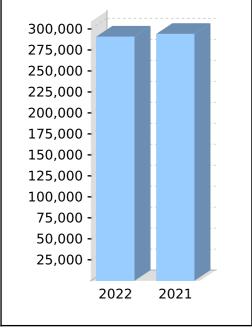

## Wright Bros Superannuation Fund Statement of Financial Position

As at 30 June 2022

|                                                                     | Note | 2022       | 2021       |
|---------------------------------------------------------------------|------|------------|------------|
|                                                                     |      | \$         | \$         |
| Assets                                                              |      |            |            |
| Investments                                                         |      |            |            |
| Plant and Equipment (at written down value) - Unitised              | 2    | 20,262.85  | 20,012.85  |
| Real Estate Properties (Australian - Residential)                   | 3    | 448,156.82 | 330,000.00 |
| Total Investments                                                   | -    | 468,419.67 | 350,012.85 |
| Other Assets                                                        |      |            |            |
| Sundry Debtors                                                      |      | 0.00       | 29,045.00  |
| Macquarie Cash Acc 120571633                                        |      | 123,427.42 | 236,814.27 |
| Income Tax Refundable                                               |      | 695.30     | 0.00       |
| Total Other Assets                                                  | -    | 124,122.72 | 265,859.27 |
| Total Assets                                                        | -    | 592,542.39 | 615,872.12 |
| Less:                                                               |      |            |            |
| Liabilities                                                         |      |            |            |
| Income Tax Payable                                                  |      | 0.00       | 7,345.65   |
| Sundry Creditors                                                    |      | 0.00       | 4,004.00   |
| Deferred Tax Liability                                              |      | 17,081.62  | 21,313.85  |
| Total Liabilities                                                   | -    | 17,081.62  | 32,663.50  |
| Net assets available to pay benefits                                | -    | 575,460.77 | 583,208.62 |
| Represented by:                                                     |      |            |            |
| Liability for accrued benefits allocated to members' accounts       | 4, 5 |            |            |
| Wright, John - Accumulation                                         |      | 284,540.96 | 287,182.07 |
| Wright, Katrina - Accumulation                                      |      | 290,919.81 | 294,119.15 |
| Contribution and Investment Reserves                                |      | 0.00       | 1,907.40   |
| Total Liability for accrued benefits allocated to members' accounts | -    | 575,460.77 | 583,208.62 |
|                                                                     | -    |            |            |