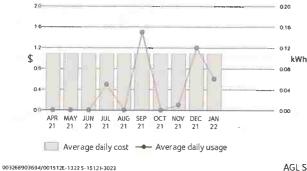

37.



### 

036/1322 katrina wright 85 Old Toorbul Point Rd CABOOLTURE QLD 4510

#### Important numbers.

| Enquiries:   | agl.com.au or 131 245     |
|--------------|---------------------------|
| Faults:      | 136 262 (Energex Limited) |
| Emergencies: | 131 962 (Energex Limited) |

### Your account details.

| Name:           | katrina wright          |
|-----------------|-------------------------|
| Account number: | 7075 836 192            |
| Supply          | 15 Cycas Street         |
| address:        | RUSSELL ISLAND QLD 4184 |



### How much energy are you using?

Bill period: 19 Oct 2021 to 16 Jan 2022 (90 days) Compare with other homes in your area.



on homes in your area during summer. Visit energymadeeasy.gov.au for more information.

#### Average daily cost and usage.



Tax Invoice Issued: 18 Jan 2022 AGL Sales Pty Limited ABN 88 090 538 337

Snapshot.

**\$1.09** 

0.06kWh

Average daily cost:

### Useful information.

#### We're always here to help.

Have some questions, feedback or just need a bit of help?

Find the answers you're looking for from common topics or options to contact us. Visit agl.com.au/contact-us

# Go paperless today with eBill



Get ebills sent directly to your inbox. Scan the QR code or visit agl.com.au/ebill



**Proudly Australian since 1837** 



### 

<sup>036/2387</sup> katrina wright 85 Old Toorbul Point Rd CABOOLTURE QLD 4510

### Important numbers.

| Enquiries:   | agl.com.au or 131 245     |
|--------------|---------------------------|
| Faults:      | 136 262 (Energex Limited) |
| Emergencies: | 131 962 (Energex Limit