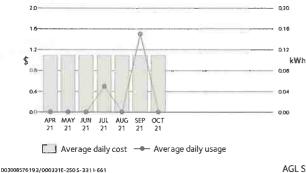

Rd CABOOLTURE QLD 4510 Important numbers.

| Enquiries:   | agl.com.au or 131 245     |
|--------------|---------------------------|
| Faults:      | 136 262 (Energex Limited) |
| Emergencies: | 131 962 (Energex Limited) |

### Your account details.

| Name:           | katrina wright          |
|-----------------|-------------------------|
| Account number: | 7075 836 192            |
| Supply          | 15 Cycas Street         |
| address:        | RUSSELL ISLAND QLD 4184 |

### How much energy are you using?

Bill period: 21 Jul 2021 to 18 Oct 2021 (90 days) Compare with other homes in your area.



Average usage data supplied by Australian Energy Regulator based on homes in your area during spring. Visit energymadeeasy.gov.au for more information.

#### Average daily cost and usage.



Snapshot. Average daily cost: \$1.09 Average daily usage: 0.05kWh

| +<br>New charges | 000.05     |
|------------------|------------|
| - 24             | \$98.25    |
| Total due        | \$48.25    |
| Due date         | 8 Nov 2021 |

Tax Invoice Issued: 20 Oct 2021 AGL Sales Pty Limited ABN 88 090 538 337

# Go paperless today with eBill



Get ebills sent directly to your inbox. Scan the **QR code** or

visit agl.com.au/ebill



#### Useful information.

#### We're always here to help.

Have some questions, feedback or just need a bit of help?

Find the answers you're looking for from common topics or options to contact us.

Visit agl.com.au/contact-us

#### Important information.

Payment assistance. There are a number of options available to eligible customers, including Queenslan