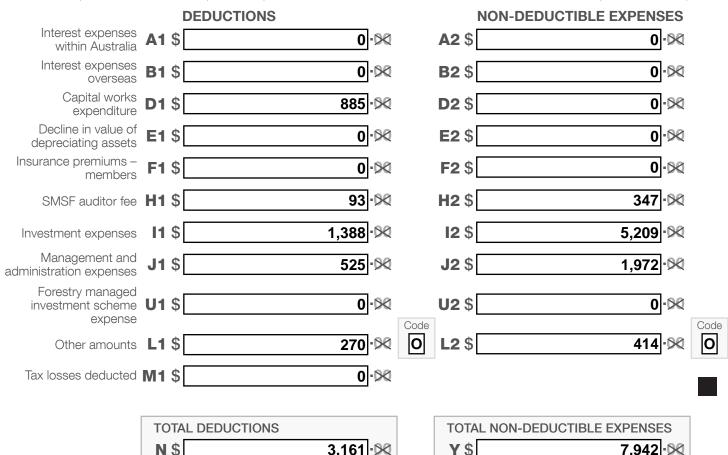

# Section C: Deductions and non-deductible expenses

### 12 Deductions and non-deductible expenses

Under 'Deductions' list all expenses and allowances you are entitled to claim a deduction for. Under 'Non-deductible expenses', list all other expenses or normally allowable deductions that you cannot claim as a deduction (for example, all expenses related to exempt current pension income should be recorded in the 'Non-deductible expenses' column).

\*This is a mandatory label.

(Total A1 to M1)

(N plus Y)

**OFFICIAL: Sensitive** (when completed)