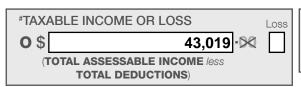

# **Tax Reconciliation**

For the year ended 30 June 2022

| INCOME                                                                                 |              |                  |                       |
|----------------------------------------------------------------------------------------|--------------|------------------|-----------------------|
| Gross Interest Income                                                                  |              | 2,118.00         |                       |
| Gross Dividend Income                                                                  |              | _,               |                       |
| Imputation Credits                                                                     | 60,122.40    |                  |                       |
| Franked Amounts                                                                        | 140,285.66   |                  |                       |
| Unfranked Amounts                                                                      | -            | 200,408.00       |                       |
| Gross Rental Income                                                                    |              | 16,200.00        |                       |
| Gross Foreign Income                                                                   |              | 92.00            |                       |
| Gross Trust Distributions                                                              |              | 81.00            |                       |
| Gross Assessable Contributions                                                         |              |                  |                       |
| Employer Contributions/Untaxed Transfers                                               | =            |                  |                       |
| Member Contributions                                                                   | <del>-</del> | -                |                       |
| Gross Capital Gain                                                                     |              |                  |                       |
| Net Capital Gain                                                                       | -            |                  |                       |
| Pension Capital Gain Revenue                                                           |              | -                |                       |
| Non-arm's length income                                                                |              | -                |                       |
| Net Other Income                                                                       |              | 740.00           |                       |
| Gross Income                                                                           |              |                  | 219,639.00            |
| Less Exempt Current Pension Income                                                     |              | 173,459.00       |                       |
| ECPI Calculation Method = Unsegregated Mandatory                                       |              |                  |                       |
| (using a Pension Exempt Factor of 0.78975000) <b>Total Income</b>                      |              |                  | 46,180.00             |
|                                                                                        |              |                  | 40, 180.00            |
| LESS DEDUCTIONS                                                                        |              | 005.00           |                       |
| Capital Works Allowance                                                                |              | 885.00           |                       |
| Other Deduction                                                                        |              | 2,276.00         | 2.464.00              |
| Total Deductions TAXABLE INCOME                                                        |              |                  | 3,161.00<br>43,019.00 |
|                                                                                        |              | ====<br>6,452.85 | 43,019.00             |
| Gross Income Tax Expense (15% of Standard Component)  (45% of Non-arm's length income) |              | 0,432.63         |                       |
| Less Foreign Tax Offset                                                                | -            |                  |                       |
| Less Other Tax Credit                                                                  | <u>-</u>     | -                |                       |
| Tax Assessed                                                                           |              |                  | 6,452.85              |
| Less Imputed Tax Credit                                                                |              | 60,122.40        |                       |
| Less Amount Already paid (for the year)                                                |              |                  | 60,122.40             |
| TAX DUE OR REFUNDABLE                                                                  |              |                  | (53,669.55)           |
| Supervisory Levy                                                                       |              |                  | 259.00                |
| AMOUNT DUE OR REFUNDABLE                                                               |              |                  | (53,410.55)           |