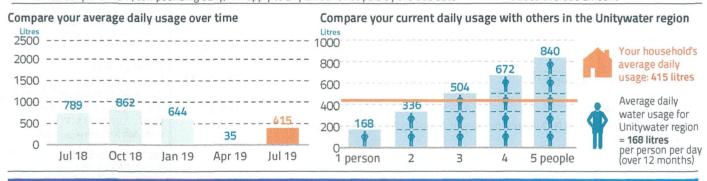

|  |
| Property    | 16 Bov  | ven Ave, ALBANY<br>CREEK, QLD |  |  |  |

| Bill number                            | 7119140229                    |  |  |
|----------------------------------------|-------------------------------|--|--|
| Billing period<br>94 days              | 13 Apr 2019<br>to 15 Jul 2019 |  |  |
| Issue date                             | 19 Jul 2019                   |  |  |
| Approximate date of next meter reading | 15 Oct 2019                   |  |  |

### Your account activity

Your last bill \$248.19

Payments/ adjustments

\$248.12

Balance

\$0.07

New charges

\$417.60

Overdue amount \$0.07

Total due#

\$417.67

New charges due 19 Aug 2019

11% interest per annum, compounding daily, will apply to any amount not paid by the due date

# Includes overdue amount





# GET TO KNOW THE INS AND OUTS OF YOUR BILL

See inside for the full picture about 2019-20 water and sewerage prices and what these charges pay for.



# Easy ways to pay For other payment options - see over



BPAY

Biller Code: 130393 Ref: 0997 9700 82

Contact your bank or financial institution to pay from your cheque, savings, debit, credit card or transaction account.
Find out more at bpay.com.au

Registered to BPAY Pty Ltd ABN 69 079 137 518



#### **Direct Debit**

Login to My Account at unitywater.com to set up automatic payments from your bank account or credit card or call us for assistance.

## Smooth Pay

Smooth out your bill payments across the year with regular fortnightly or monthly payments, interest free. Find out more at unitywater.com/smoothpay



#### Water meter d