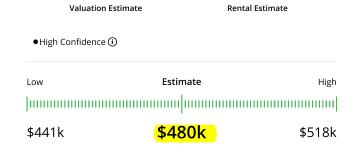

# PLS Super Fund Market Movement Report

As at 30 June 2019

|               |                  |                 |       |                                | Unrealised         |              |            |               | Realised                |                          | Total    |
|---------------|------------------|-----------------|-------|--------------------------------|--------------------|--------------|------------|---------------|-------------------------|--------------------------|----------|
| Investment    | Date             | Description     | Units | Accounting<br>Cost<br>Movement | Market<br>Movement | Depreciation | Balance    | Consideration | Accounting<br>Cost Base | Accounting Profit/(loss) |          |
| 16 Bowen Ave  | enue, Albany Cr  | reek            |       |                                |                    |              |            |               |                         |                          |          |
|               | 01/07/2018       | Opening Balance | 1.00  | 0.00                           | 0.00               | 0.00         | 473,727.10 | 0.00          | 0.00                    | 0.00                     |          |
|               | 30/06/2019       | Revaluation     | 0.00  | 0.00                           | 33.00              | 0.00         | 473,760.10 | 0.00          | 0.00                    | 0.00                     |          |
|               | 30/06/2019       | Revaluation     | 0.00  | 0.00                           | (3,140.55)         | 0.00         | 470,619.55 | 0.00          | 0.00                    | 0.00                     |          |
|               | 30/06/2019       | Revaluation     | 0.00  | 0.00                           | 5,000.00           | 0.00         | 475,619.55 | 0.00          | 0.00                    | 0.00                     |          |
|               | 30/06/2019       |                 | 1.00  | 0.00                           | 1,892.45           | 0.00         | 475,619.55 | 0.00          | 0.00                    | 0.00                     |          |
| Borrowing Cos | sts - 16 Bowen   | Avenue          |       |                                |                    |              |            |               |                         |                          |          |
| -             | 01/07/2018       | Opening Balance | 1.00  | 0.00                           | 0.00               | 0.00         | 0.00       | 0.00          | 0.00                    | 0.00                     |          |
|               | 30/06/2019       | Revaluation     | 0.00  | 0.00                           | (769.05)           | 0.00         | (769.05)   | 0.00          | 0.00                    | 0.00                     |          |
|               | 30/06/2019       | Revaluation     | 0.00  | 0.00                           | 2,201.41           | 0.00         | 1,432.36   | 0.00          | 0.00                    | 0.00                     |          |
|               | 30/06/2019       |                 | 1.00  | 0.00                           | 1,432.36           | 0.00         | 1,432.36   | 0.00          | 0.00                    | 0.00                     |          |
| Hot Water Sys | stem, 16 Bower   | Ave             |       |                                |                    |              |            |               |                         |                          |          |
| ·             | 24/05/2019       | Purchase        | 1.00  | 3,207.33                       | 0.00               | 0.00         | 3,207.33   | 0.00          | 0.00                    | 0.00                     |          |
|               | 30/06/2019       | Depreciation    | 0.00  | 0.00                           | 0.00               | (66.78)      | 3,140.55   | 0.00          | 0.00                    | 0.00                     |          |
|               | 30/06/2019       | Revaluation     | 0.00  | 0.00                           | 470,586.55         | 0.00         | 473,727.10 | 0.00          | 0.00                    | 0.00                     |          |
|               | 30/06/2019       | Revaluation     | 0.00  | 0.00                           | 33.00              | 0.00         | 473,760.10 | 0.00          | 0.00                    | 0.00                     |          |
|               | 30/06/2019       | Revaluation     | 0.00  | 0.00                           | (473,760.10)       | 0.00         | 0.00       | 0.00          | 0.00                    | 0.00                     |          |
|               | 30/06/2019       | Revaluation     | 0.00  | 0.00                           | 3,140.55           | 0.00         | 3,140.55   | 0.00          | 0.00                    | 0.00                     |          |
|               | 30/06/2019       |                 | 1.00  | 3,207.33                       | 0.00               | (66.78)      | 3,140.55   | 0.00          | 0.00                    | 0.00                     |          |
| Wardrobe Slid | ling Doors & Tra | acks - 16       |       |                                |                    |              |            |               |                         |                          |          |
|               | 01/07/2018       | Opening Balance | 2.00  | 0.00                           | 0.00               | 0.00         | 1,272.90   | 0.00          | 0.00                    | 0.00                     |          |
|               | 30/06/2019       | Depreciation    | 0.00  | 0.00                           | 0.00               | (33.00)      | 1,239.90   | 0.00          | 0.00                    | 0.00                     |          |
|               | 30/06/2019       | Revaluation     | 0.00  | 0.00                           | 33.00              | 0.00         | 1,272.90   | 0.00          | 0.00                    | 0.00                     |          |
|               | 30/06/2019       | Revaluation     | 0.00  | 0.00                           | (33.00)            | 0.00         | 1,239.90   | 0.00          | 0.00                    | 0.00                     |          |
|               | 30/06/2019       |                 | 2.00  | 0.00                           | 0.00               | (33.00)      | 1,239.90   | 0.00          | 0.00                    | 0.00                     |          |
| Total Market  | Movement         |                 |       |                                | 3,324.81           |              |            | -             |                         | 0.00                     | 3,324.81 |