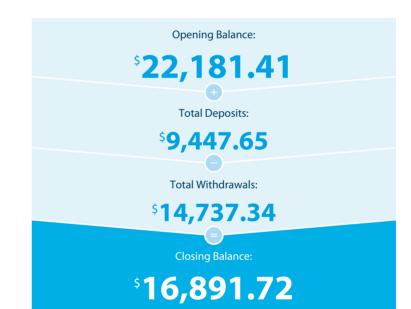

### **Transaction Details**

Please retain this statement for taxation purposes

| Date           | Transaction Details                                               | Withdrawals (\$) | Deposits (\$) | Balance (\$) |
|----------------|-------------------------------------------------------------------|------------------|---------------|--------------|
| 2022<br>23 MAR | OPENING BALANCE                                                   |                  |               | 22,181.41    |
| 24 MAR         | ANZ INTERNET BANKING FUNDS TFER<br>TRANSFER 220911 FROM 381939686 |                  | 3,500.00      | 25,681.41    |
| 24 MAR         | ANZ INTERNET BANKING PAYMENT 222912<br>TO SUPER AUDITS            | 550.00           |               | 25,131.41    |
| 24 MAR         | ANZ INTERNET BANKING PAYMENT 222159<br>TO JENNIFER GIBBON         | 2,650.00         |               | 22,481.41    |
| 25 MAR         | ANZ INTERNET BANKING BPAY<br>TAX OFFICE PAYMENT {839128}          | 259.00           |               | 22,222.41    |
| 31 MAR         | TRANSFER<br>FROM REMITTER ISQUARED PROPERTY                       |                  | 1,163.00      | 23,385.41    |
| 31 MAR         | CREDIT INTEREST PAID                                              |                  | 0.23          | 23,385.64    |
| 14 APR         | TRANSFER<br>FROM REMITTER ISQUARED PROPERTY                       |                  | 1,022.45      | 24,408.09    |
| 21 APR         | <b>PAYMENT</b><br>TO ST GEORGE S211061763300                      | 2,850.00         |               | 21,558.09    |
| 26 APR         | ANZ INTERNET BANKING BPAY<br>DEFT INSURANCE {669631}              | 431.00           |               | 21,127.09    |
| 26 APR         | PAYMENT<br>TO ONEPATH LIFE E245689 35                             | 765.78           |               | 20,361.31    |
| 29 APR         | TRANSFER<br>FROM REMITTER ISQUARED PROPERTY                       |                  | 1,748.90      | 22,110.21    |
| 29 APR         | CREDIT INTEREST PAID                                              |                  | 0.18          | 22,110.39    |
| 09 MAY         | PAYMENT<br>TO ONEPATH LIFE E245689 35                             | 765.78           |               | 21,344.61    |
| 16 MAY         | TRANSFER<br>FROM REMITTER ISQUARED PROPERTY                       |                  | 818.80        | 22,163.41    |
| 23 MAY         | <b>PAYMENT</b><br>TO ST GEORGE S211061763300                      | 2,850.00         |               | 19,313.41    |
| 31 MAY         | TRANSFER<br>FROM REMITTER ISQUARED PROPERTY                       |                  | 1,163.00      | 20,476.41    |
| 31 MAY         | CREDIT INTEREST PAID                                              |                  | 0.19          | 20,476.60    |
| 07 JUN         | PAYMENT<br>TO ONEPATH LIFE E245689 35                             | 765.78           |               | 19,710.82    |
| 08 JUN         | ANZ INTERNET BANKING FUNDS TFER<br>TRANSFER 964865 FROM 381939686 |                  | 30.90         | 19,741.72    |
| 21 JUN         | <b>PAYMENT</b><br>TO ST GEORGE S211061763300                      | 2,850.00         |               | 16,891.72    |
|                | TOTALS AT END OF PAGE                                             | \$14,737.34      | \$9,447.65    |              |
|                | TOTALS AT END OF PERIOD                                           | \$14,737.34      | \$9,447.65    | \$16,891.72  |