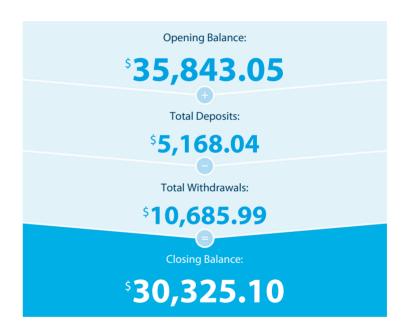

# **Transaction Details**

Please retain this statement for taxation purposes

| Date           | Transaction Details                                                | Withdrawals (\$) | Deposits (\$) | Balance (\$) |
|----------------|--------------------------------------------------------------------|------------------|---------------|--------------|
| 2021<br>23 SEP | OPENING BALANCE                                                    |                  |               | 35,843.05    |
| 30 SEP         | TRANSFER FROM REMITTER ISQUARED PROPERTY                           |                  | 190.50        | 36,033.55    |
| 30 SEP         | CREDIT INTEREST PAID                                               |                  | 1.58          | 36,035.13    |
| 08 OCT         | PAYMENT TO ONEPATH LIFE LTD 1002459023/1RHS4                       | 617.33           |               | 35,417.80    |
| 15 OCT         | TRANSFER FROM REMITTER ISQUARED PROPERTY                           |                  | 1,757.70      | 37,175.50    |
| 21 OCT         | PAYMENT<br>TO ST GEORGE S211061763300                              | 2,854.00         |               | 34,321.50    |
| 25 OCT         | ANZ INTERNET BANKING BPAY ASIC {392157} EFFECTIVE DATE 23 OCT 2021 | 276.00           |               | 34,045.50    |
| 29 OCT         | TRANSFER FROM REMITTER ISQUARED PROPERTY                           |                  | 1,012.01      | 35,057.51    |
| 29 OCT         | CREDIT INTEREST PAID                                               |                  | 0.60          | 35,058.11    |
| 09 NOV         | PAYMENT TO ONEPATH LIFE LTD 1002459023/1SRU1                       | 617.33           |               | 34,440.78    |
| 15 NOV         | TRANSFER FROM REMITTER ISQUARED PROPERTY                           |                  | 818.80        | 35,259.58    |
| 22 NOV         | PAYMENT TO ST GEORGE S211061763300                                 | 2,854.00         |               | 32,405.58    |
| 30 NOV         | TRANSFER FROM REMITTER ISQUARED PROPERTY                           |                  | 1,163.00      | 33,568.58    |
| 30 NOV         | CREDIT INTEREST PAID                                               |                  | 0.30          | 33,568.88    |
| 08 DEC         | PAYMENT TO ONEPATH LIFE LTD 1002459023/1TABF                       | 617.33           |               | 32,951.55    |
| 15 DEC         | TRANSFER FROM REMITTER ISQUARED PROPERTY                           |                  | 223.55        | 33,175.10    |
| 21 DEC         | PAYMENT TO ST GEORGE S211061763300                                 | 2,850.00         |               | 30,325.10    |
|                | TOTALS AT END OF PAGE                                              | \$10,685.99      | \$5,168.04    |              |
|                | TOTALS AT END OF PERIOD                                            | \$10,685.99      | \$5,168.04    | \$30,325.10  |