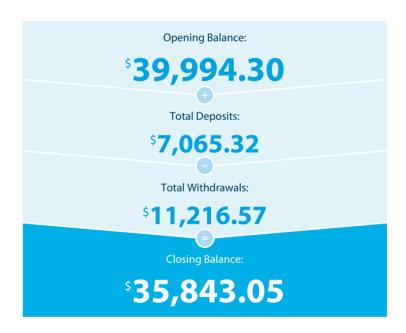

### **Transaction Details**

Please retain this statement for taxation purposes

| Date           | Transaction Details                                 | Withdrawals (\$) | Deposits (\$) | Balance (\$) |
|----------------|-----------------------------------------------------|------------------|---------------|--------------|
| 2021<br>23 JUN | OPENING BALANCE                                     |                  |               | 39,994.30    |
| 30 JUN         | TRANSFER FROM REMITTER ISQUARED PROPERTY            |                  | 2,301.80      | 42,296.10    |
| 30 JUN         | CREDIT INTEREST PAID                                |                  | 1.73          | 42,297.83    |
| 08 JUL         | PAYMENT TO ONEPATH LIFE LTD 1002459023/1PTUO        | 617.33           |               | 41,680.50    |
| 14 JUL         | ANZ REFUND<br>ANZ REFUND RID2033                    |                  | 10.72         | 41,691.22    |
| 15 JUL         | TRANSFER FROM REMITTER ISQUARED PROPERTY            |                  | 1,171.80      | 42,863.02    |
| 21 JUL         | PAYMENT TO ST GEORGE S211061763300                  | 2,854.00         |               | 40,009.02    |
| 30 JUL         | TRANSFER FROM REMITTER ISQUARED PROPERTY            |                  | 1,597.91      | 41,606.93    |
| 30 JUL         | CREDIT INTEREST PAID                                |                  | 1.71          | 41,608.64    |
| 10 AUG         | <b>PAYMENT</b> TO ONEPATH LIFE LTD 1002459023/1QFNN | 617.33           |               | 40,991.31    |
| 16 AUG         | TRANSFER FROM REMITTER ISQUARED PROPERTY            |                  | 814.86        | 41,806.17    |
| 23 AUG         | PAYMENT TO ST GEORGE S211061763300                  | 2,854.00         |               | 38,952.17    |
| 31 AUG         | TRANSFER FROM REMITTER ISQUARED PROPERTY            |                  | 1,163.00      | 40,115.17    |
| 31 AUG         | CREDIT INTEREST PAID                                |                  | 1.79          | 40,116.96    |
| 08 SEP         | PAYMENT TO ONEPATH LIFE LTD 1002459023/1QXDP        | 617.33           |               | 39,499.63    |
| 14 SEP         | ANZ INTERNET BANKING BPAY ONEPATH LIFE TST {796304} | 802.58           |               | 38,697.05    |
| 21 SEP         | PAYMENT<br>TO ST GEORGE S211061763300               | 2,854.00         |               | 35,843.05    |
|                | TOTALS AT END OF PAGE                               | \$11,216.57      | \$7,065.32    |              |
|                | TOTALS AT END OF PERIOD                             | \$11,216.57      | \$7,065.32    | \$35,843.05  |