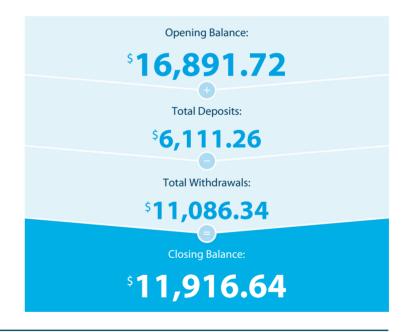

## **Transaction Details**

Please retain this statement for taxation purposes

| Date           | Transaction Details                          | Withdrawals (\$) | Deposits (\$) | Balance (\$) |
|----------------|----------------------------------------------|------------------|---------------|--------------|
| 2022<br>23 JUN | OPENING BALANCE                              |                  |               | 16,891.72    |
| 30 JUN         | TRANSFER FROM REMITTER ISQUARED PROPERTY     |                  | 1,124.40      | 18,016.12    |
| 30 JUN         | CREDIT INTEREST PAID                         |                  | 0.16          | 18,016.28    |
| 07 JUL         | PAYMENT TO ONEPATH LIFE E245689 35           | 765.78           |               | 17,250.50    |
| 15 JUL         | TRANSFER FROM REMITTER ISQUARED PROPERTY     |                  | 1,757.70      | 19,008.20    |
| 21 JUL         | PAYMENT<br>TO ST GEORGE S211061763300        | 2,850.00         |               | 16,158.20    |
| 29 JUL         | TRANSFER FROM REMITTER ISQUARED PROPERTY     |                  | 1,002.82      | 17,161.02    |
| 29 JUL         | CREDIT INTEREST PAID                         |                  | 0.13          | 17,161.15    |
| 08 AUG         | PAYMENT TO ZURICH AUST LTD E245689 35        | 765.78           |               | 16,395.37    |
| 15 AUG         | TRANSFER FROM REMITTER ISQUARED PROPERTY     |                  | 1,171.80      | 17,567.17    |
| 22 AUG         | PAYMENT TO ST GEORGE S211061763300           | 2,909.00         |               | 14,658.17    |
| 31 AUG         | TRANSFER FROM REMITTER ISQUARED PROPERTY     |                  | 1,054.10      | 15,712.27    |
| 31 AUG         | CREDIT INTEREST PAID                         |                  | 0.15          | 15,712.42    |
| 07 SEP         | <b>PAYMENT</b> TO ZURICH AUST LTD E245689 35 | 765.78           |               | 14,946.64    |
| 21 SEP         | PAYMENT<br>TO ST GEORGE S211061763300        | 3,030.00         |               | 11,916.64    |
|                | TOTALS AT END OF PAGE                        | \$11,086.34      | \$6,111.26    |              |
|                | TOTALS AT END OF PERIOD                      | \$11,086.34      | \$6,111.26    | \$11,916.64  |