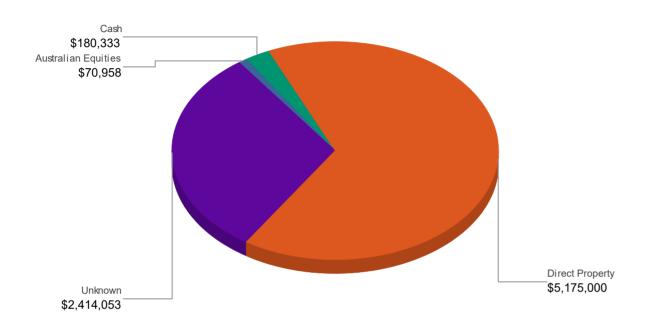

# Gowland Superannuation Fund Statement of Financial Position as at 30 June 2023

|                                                                                                   | Note   | <b>2023</b><br>\$                 | <b>2022</b><br>\$                        |
|---------------------------------------------------------------------------------------------------|--------|-----------------------------------|------------------------------------------|
| Assets                                                                                            |        |                                   |                                          |
| Investments                                                                                       |        |                                   |                                          |
| Cash and Cash Equivalents                                                                         | 6A     | 153                               | -                                        |
| Direct Property                                                                                   | 6B     | 5,175,000                         | 4,235,207                                |
| Shares in Listed Companies                                                                        | 6C     | 70,958                            | 568,030                                  |
| Shares in Unlisted Companies                                                                      | 6D     | 2,413,900                         | 764,500                                  |
| Other Assets                                                                                      |        |                                   |                                          |
| Cash At Bank                                                                                      |        | 180,333                           | 62,643                                   |
| Receivables                                                                                       |        | 4,816                             | 3,847                                    |
| Total Assets                                                                                      | -<br>- | 7,845,159                         | 5,634,228                                |
| Liabilities Other Creditors and Accruals Income Tax Payable Other Taxes Payable Total Liabilities |        | 25,093<br>25,980<br><b>51,073</b> | 169<br>34,365<br>27,876<br><b>62,410</b> |
| Total Liabilities                                                                                 | •      |                                   |                                          |
| Net Assets Available to Pay Benefits                                                              | -      | 7,794,087                         | 5,571,818                                |
| Represented by:                                                                                   | =      |                                   |                                          |
| Liability for Accrued Benefits                                                                    | 2      |                                   |                                          |
| Mr Robert Gowland                                                                                 |        | 4,354,459                         | 3,115,922                                |
| Mrs Helen Gowland                                                                                 |        | 3,439,628                         | 2,455,896                                |
| Total Liability for Accrued Benefits                                                              |        | 7,794,087                         | 5,571,818                                |