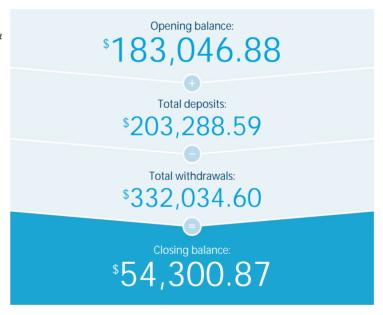

### **Transaction Details**

Please retain this statement for taxation purposes

| Date           | Transaction Details                                                  | Withdrawals (\$) | Deposits (\$) | Balance (\$) |
|----------------|----------------------------------------------------------------------|------------------|---------------|--------------|
| 2022<br>01 JUL | OPENING BALANCE                                                      |                  |               | 183,046.88   |
| 01 JUL         | DIRECT DEBIT - DEBIT<br>TO FIRST SAMUEL HT1 BUY<br>GRUNIC04          | 3,385.90         |               | 179,660.98   |
| 04 JUL         | DIRECT CREDIT - CREDIT<br>FROM FIRST SAMUEL ALL INC<br>GRUNIC04      |                  | 230.88        | 179,891.86   |
| 04 JUL         | DIRECT CREDIT - CREDIT<br>FROM FIRST SAMUEL ANZ INC<br>GRUNIC04      |                  | 1,339.20      | 181,231.06   |
| 05 JUL         | DIRECT DEBIT - DEBIT<br>TO FIRST SAMUEL ATO INCOME TAX<br>GRUNIC04   | 4,752.85         |               | 176,478.21   |
| 06 JUL         | DIRECT CREDIT - CREDIT<br>FROM FIRST SAMUEL IPL INC<br>GRUNIC04      |                  | 655.70        | 177,133.91   |
| 06 JUL         | DIRECT CREDIT - CREDIT<br>FROM FIRST SAMUEL NAB INC<br>GRUNIC04      |                  | 945.35        | 178,079.26   |
| 06 JUL         | DIRECT CREDIT - CREDIT<br>FROM FIRST SAMUEL WOW SELL<br>GRUNIC04     |                  | 2,284.10      | 180,363.36   |
| 06 JUL         | DIRECT CREDIT - CREDIT<br>FROM FIRST SAMUEL JRV SELL<br>GRUNIC04     |                  | 2,991.13      | 183,354.49   |
| 06 JUL         | DIRECT DEBIT - DEBIT<br>TO FIRST SAMUEL NCM BUY<br>GRUNIC04          | 3,889.54         |               | 179,464.95   |
| 07 JUL         | DIRECT DEBIT - DEBIT<br>TO FIRST SAMUEL JUN 22 MNGT FEES<br>GRUNIC04 | 1,638.43         |               | 177,826.52   |
| 07 JUL         | DIRECT CREDIT - CREDIT<br>FROM FIRST SAMUEL IPL SELL<br>GRUNIC04     |                  | 2,308.71      | 180,135.23   |
| 07 JUL         | DIRECT CREDIT - CREDIT<br>FROM FIRST SAMUEL NAB SELL<br>GRUNIC04     |                  | 7,471.05      | 187,606.28   |
| 07 JUL         | DIRECT CREDIT - CREDIT<br>FROM FIRST SAMUEL ALL SELL<br>GRUNIC04     |                  | 30,751.79     | 218,358.07   |
| 07 JUL         | DIRECT DEBIT - DEBIT<br>TO FIRST SAMUEL PPH BUY<br>GRUNIC04          | 1,752.27         |               | 216,605.80   |
| 08 JUL         | DIRECT CREDIT - CREDIT<br>FROM FIRST SAMUEL IPL SELL<br>GRUNIC04     |                  | 2,365.72      | 218,971.52   |
| 08 JUL         | DIRECT CREDIT - CREDIT<br>FROM FIRST SAMUEL WOR SELL<br>GRUNIC04     |                  | 4,720.05      | 223,691.57   |
|                | TOTALS AT END OF PAGE                                                | \$15,418.99      | \$56,063.68   |              |

Account Number: 9085-42408

TOTALS AT END OF PERIOD \$332,034.60 \$203,288.59 \$54,300.87