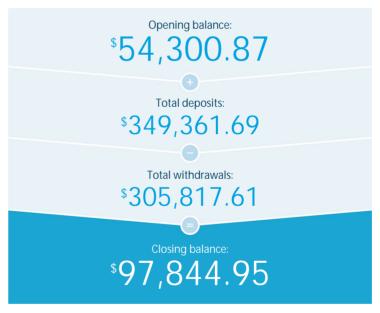

Account Number: 9085-42408

\$1,496.86

| Transaction Details                                         | Withdrawals (\$)                                                                                                                                  | Deposits (\$)                                                                                                                                                       | Balance (\$)                                                                                                                                                                         |
|-------------------------------------------------------------|---------------------------------------------------------------------------------------------------------------------------------------------------|---------------------------------------------------------------------------------------------------------------------------------------------------------------------|--------------------------------------------------------------------------------------------------------------------------------------------------------------------------------------|
| DIRECT DEBIT - DEBIT<br>TO FIRST SAMUEL SFR BUY<br>GRUNIC04 | 3,933.13                                                                                                                                          |                                                                                                                                                                     | 97,064.19                                                                                                                                                                            |
| QUARTERLY INTEREST                                          |                                                                                                                                                   | 780.76                                                                                                                                                              | 97,844.95                                                                                                                                                                            |
| TOTALS AT END OF PAGE                                       | \$3,933.13                                                                                                                                        | \$780.76                                                                                                                                                            |                                                                                                                                                                                      |
| TOTALS AT END OF PERIOD                                     | \$305,817.61                                                                                                                                      | \$349,361.69                                                                                                                                                        | \$97,844.95                                                                                                                                                                          |
| atement Includes                                            |                                                                                                                                                   |                                                                                                                                                                     |                                                                                                                                                                                      |
| Paid                                                        |                                                                                                                                                   |                                                                                                                                                                     | \$1,313.89                                                                                                                                                                           |
| Summary                                                     |                                                                                                                                                   | Finan                                                                                                                                                               | icial Year to 30/06                                                                                                                                                                  |
|                                                             | DIRECT DEBIT - DEBIT TO FIRST SAMUEL SFR BUY GRUNICO4  QUARTERLY INTEREST  TOTALS AT END OF PAGE  TOTALS AT END OF PERIOD  atement Includes  Paid | DIRECT DEBIT - DEBIT TO FIRST SAMUEL SFR BUY GRUNICO4  QUARTERLY INTEREST  TOTALS AT END OF PAGE \$3,933.13  TOTALS AT END OF PERIOD \$305,817.61  etement Includes | DIRECT DEBIT - DEBIT TO FIRST SAMUEL SFR BUY GRUNICO4  QUARTERLY INTEREST 780.76  TOTALS AT END OF PAGE \$3,933.13 \$780.76  TOTALS AT END OF PERIOD \$305,817.61 \$349,361.69  Paid |