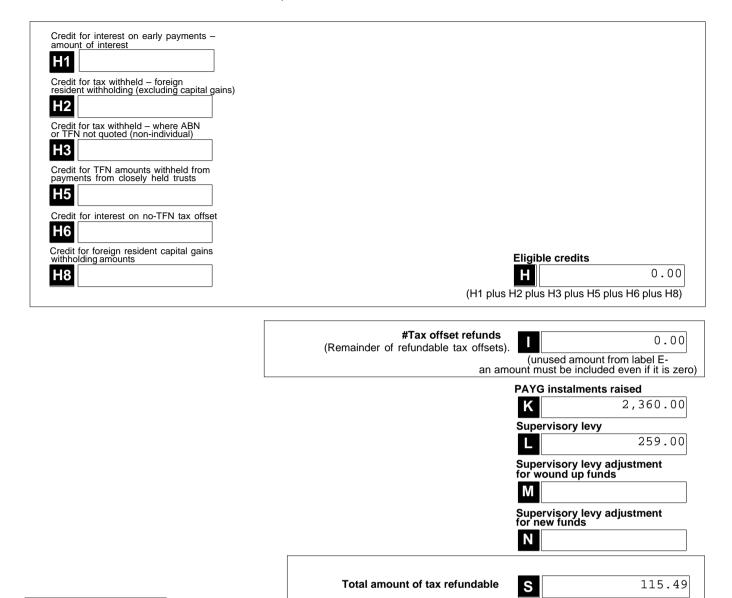

|
| National rental affordability scheme tax offset                     |                                                 |
| Exploration credit tax offset                                       | Refundable tax offsets                          |
| E4                                                                  | E 787.24<br>(E1 plus E2 plus E3 plus E4)        |
|                                                                     |                                                 |
|                                                                     | #TAX PAYABLE <b>T5</b> 1,985.51                 |
|                                                                     | (T3 less E - cannot be less than zero)          |

(T5 plus G less H less I less K plus L less M plus N)



#This is a mandatory label.

| SMSF Form 2017                                    |                                           | rile Super Fund                                             | TFN: 940 728 127 | Page 7 of 12 |  |
|---------------------------------------------------|-------------------------------------------|-------------------------------------------------------------|------------------|--------------|--|
| Section E: Losse<br>14 Losses                     | es                                        |                                                             |                  |              |  |
|                                                   | reater than \$100,000,<br>attach a Losses |                                                             | come years       |