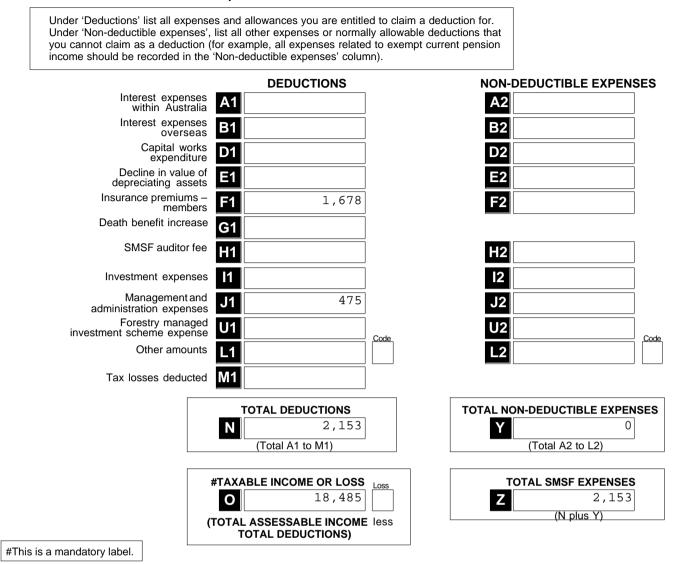

|           |
|                      |                                                                                                             | TOTAL ASSESSABLE INCOME V 20,63<br>(W less Y)                                                                                                            | 8         |
|                      |                                                                                                             |                                                                                                                                                          | -         |

## Section C: Deductions and non-deductible expenses

### 12 Deductions and non-deductible expenses



## Section D: Income tax calculation statement #Important:

Section B label R3, Section C label O and Section D labels A,T1, J, T5 and I are mandatory.

### 13 Calculation statement

Please refer to the Self-managed superannuation fund annual return instructions 2017 on how to complete the calculation statement.

| #Taxable income A                       | 18,485                              |
|-----------------------------------------|-------------------------------------|
| (an amount mu                           | ust be included even if it is zero) |
| #Tax on taxable income T1               | 2,772.75                            |
| (an amount mu                           | st be included even if it is zero)  |
| #Tax on no-TFN-<br>quoted contributions | 0.00