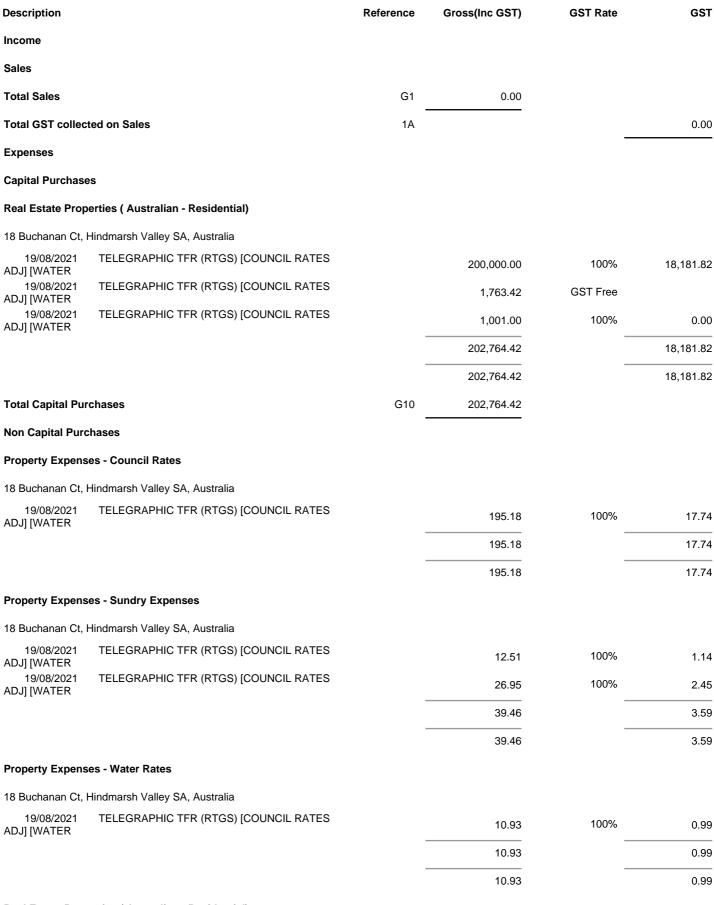

## NOBLE FAMILY SUPERANNUATION FUND Detailed Activity Statement Preparation

For The Period 01 July 2021 - 30 September 2021

| Description                      |                 |            | Reference                    | Gross(Inc GST) | GST Rate | GST         |
|----------------------------------|-----------------|------------|------------------------------|----------------|----------|-------------|
| 18 Buchanan Ct, Hindmarsh Valley | / SA, Australia |            |                              |                |          |             |
|                                  |                 |            |                              | 0.00           |          | 0.00        |
|                                  |                 |            |                              | 0.00           |          | 0.00        |
| Total Non Capital Purchases      |                 |            | G11                          | 245.57         |          |             |
| Total GST Paid on Purchases      |                 |            | 1B                           |                |          | 18,204.14   |
| BAS Summary                      |                 |            |                              |                |          |             |
| Total Sales                      | G1              | 0.00       | Total GST Collected on Sales |                | 1A       | 0.00        |
| Total Capital Purchases          | G10             | 202,764.42 | Total GST Paid on Purchases  |                | 1B       | 18,204.14   |
| Total Non Capital Purchases      | G11             | 245.57     | GST Payable / (Refundable)   |                |          | (18,204.14) |