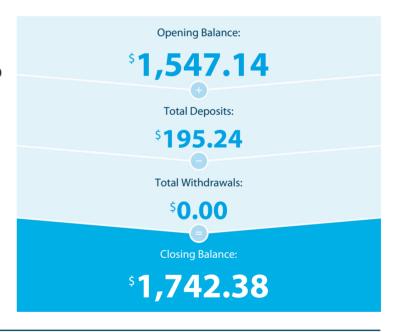

# **Transaction Details**

Please retain this statement for taxation purposes

| Date           | Transaction Details                                     | Withdrawals (\$) | Deposits (\$) | Balance (\$) |
|----------------|---------------------------------------------------------|------------------|---------------|--------------|
| 2022<br>31 AUG | OPENING BALANCE                                         |                  |               | 1,547.14     |
| 01 SEP         | TRANSFER FROM QUICKSUPER QUICKSPR3288455799             |                  | 47.74         | 1,594.88     |
| 19 SEP         | <b>TRANSFER</b> FROM SUPERCHOICE P/L PC130922-150310773 |                  | 147.50        | 1,742.38     |
|                | TOTALS AT END OF PAGE                                   | \$0.00           | \$195.24      |              |
|                | TOTALS AT END OF PERIOD                                 | \$0.00           | \$195.24      | \$1,742.38   |