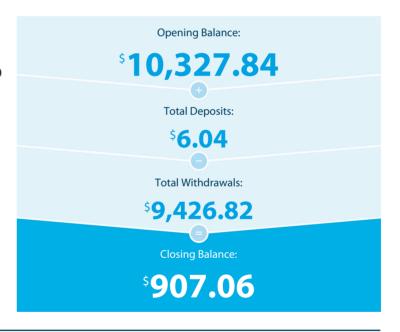

# **Transaction Details**

Please retain this statement for taxation purposes

| Date           | Transaction Details                                     | Withdrawals (\$) | Deposits (\$) | Balance (\$) |
|----------------|---------------------------------------------------------|------------------|---------------|--------------|
| 2023<br>28 FEB | OPENING BALANCE                                         |                  |               | 907.06       |
| 06 MAR         | <b>TRANSFER</b> FROM SUPERCHOICE P/L PC280223-153470263 |                  | 222.97        | 1,130.03     |
|                | TOTALS AT END OF PAGE                                   | \$0.00           | \$222.97      |              |
|                | TOTALS AT END OF PERIOD                                 | \$0.00           | \$222.97      | \$1,130.03   |