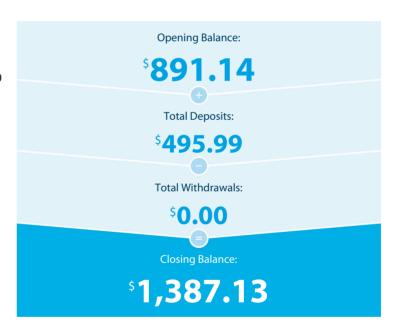

# **Transaction Details**

Please retain this statement for taxation purposes

| Date           | Transaction Details                                     | Withdrawals (\$) | Deposits (\$) | Balance (\$) |
|----------------|---------------------------------------------------------|------------------|---------------|--------------|
| 2023<br>31 MAY | OPENING BALANCE                                         |                  |               | 891.14       |
| 22 JUN         | <b>TRANSFER</b> FROM SUPERCHOICE P/L PC160623-103829713 |                  | 370.40        | 1,261.54     |
| 26 JUN         | <b>TRANSFER</b> FROM SUPERCHOICE P/L PC190623-104185349 |                  | 125.59        | 1,387.13     |
|                | TOTALS AT END OF PAGE                                   | \$0.00           | \$495.99      |              |
|                | TOTALS AT END OF PERIOD                                 | \$0.00           | \$495.99      | \$1,387.13   |