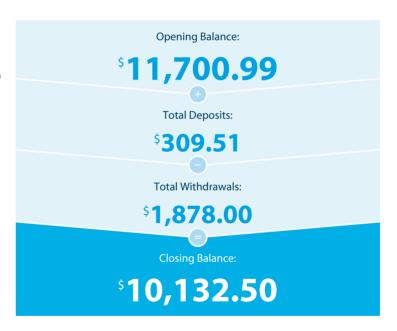

# **Transaction Details**

Please retain this statement for taxation purposes

| Date           | Transaction Details                                     | Withdrawals (\$) | Deposits (\$) | Balance (\$) |
|----------------|---------------------------------------------------------|------------------|---------------|--------------|
| 2022<br>30 NOV | OPENING BALANCE                                         |                  |               | 11,700.99    |
| 07 DEC         | ANZ INTERNET BANKING PAYMENT 925969 TO TAXACTION        | 1,878.00         |               | 9,822.99     |
| 13 DEC         | <b>TRANSFER</b> FROM SUPERCHOICE P/L PC061222-191910615 |                  | 309.43        | 10,132.42    |
| 30 DEC         | CREDIT INTEREST PAID                                    |                  | 0.08          | 10,132.50    |
|                | TOTALS AT END OF PAGE                                   | \$1,878.00       | \$309.51      |              |
|                | TOTALS AT END OF PERIOD                                 | \$1,878.00       | \$309.51      | \$10,132.50  |