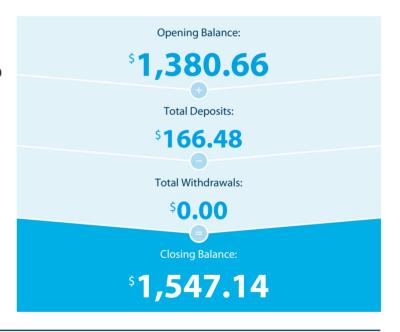

# **Transaction Details**

Please retain this statement for taxation purposes

| Date           | Transaction Details                              | Withdrawals (\$) | Deposits (\$) | Balance (\$) |
|----------------|--------------------------------------------------|------------------|---------------|--------------|
| 2022<br>29 JUL | OPENING BALANCE                                  |                  |               | 1,380.66     |
| 09 AUG         | TRANSFER FROM SUPERCHOICE P/L PC030822-182568423 |                  | 166.48        | 1,547.14     |
|                | TOTALS AT END OF PAGE                            | \$0.00           | \$166.48      |              |
|                | TOTALS AT END OF PERIOD                          | \$0.00           | \$166.48      | \$1,547.14   |