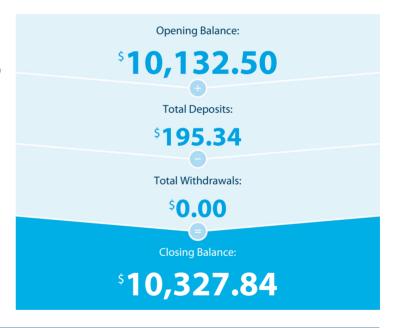

# **Transaction Details**

Please retain this statement for taxation purposes

| Date           | Transaction Details                     | Withdrawals (\$) | Deposits (\$) | Balance (\$) |
|----------------|-----------------------------------------|------------------|---------------|--------------|
| 2022<br>30 DEC | OPENING BALANCE                         |                  |               | 10,132.50    |
| 2023           | TRANSFER                                |                  |               |              |
| 12 JAN         | FROM SUPERCHOICE P/L PC050123-194898858 |                  | 195.25        | 10,327.75    |
| 31 JAN         | CREDIT INTEREST PAID                    |                  | 0.09          | 10,327.84    |
|                | TOTALS AT END OF PAGE                   | \$0.00           | \$195.34      |              |
|                | TOTALS AT END OF PERIOD                 | \$0.00           | \$195.34      | \$10,327.84  |