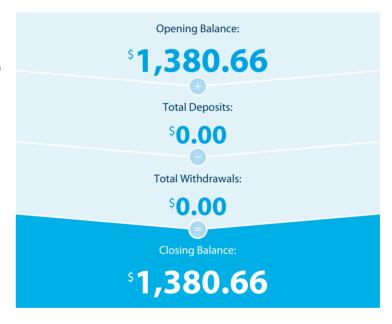

### Transaction Details

Please retain this statement for taxation purposes

| Date           | Transaction Details     | Withdrawals (\$) | Deposits (\$) | Balance (\$) |
|----------------|-------------------------|------------------|---------------|--------------|
| 2022<br>30 JUN | OPENING BALANCE         |                  |               | 1,380.66     |
|                | TOTALS AT END OF PAGE   | \$0.00           | \$0.00        |              |
|                | TOTALS AT END OF PERIOD | \$0.00           | \$0.00        | \$1,380.66   |