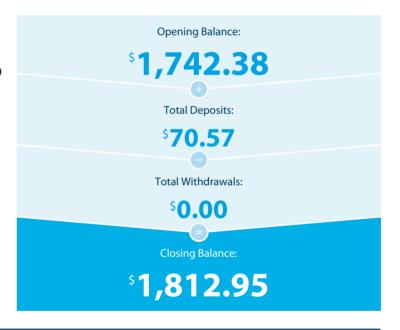

# **Transaction Details**

Please retain this statement for taxation purposes

| Date           | Transaction Details                                     | Withdrawals (\$) | Deposits (\$) | Balance (\$) |
|----------------|---------------------------------------------------------|------------------|---------------|--------------|
| 2022<br>30 SEP | OPENING BALANCE                                         |                  |               | 1,742.38     |
| 07 OCT         | <b>TRANSFER</b> FROM SUPERCHOICE P/L PC031022-193680446 |                  | 70.57         | 1,812.95     |
|                | TOTALS AT END OF PAGE                                   | \$0.00           | \$70.57       |              |
|                | TOTALS AT END OF PERIOD                                 | \$0.00           | \$70.57       | \$1,812.95   |