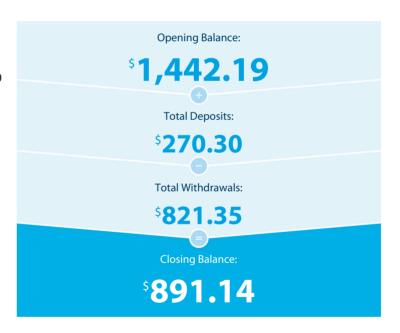

# **Transaction Details**

Please retain this statement for taxation purposes

| Date           | Transaction Details                                                 | Withdrawals (\$) | Deposits (\$) | Balance (\$) |
|----------------|---------------------------------------------------------------------|------------------|---------------|--------------|
| 2023<br>28 APR | OPENING BALANCE                                                     |                  |               | 1,442.19     |
| 09 MAY         | ANZ INTERNET BANKING PAYMENT 556865 TO AR AND EM BOUCHER SUPER FUND | 821.35           |               | 620.84       |
| 12 MAY         | <b>TRANSFER</b> FROM SUPERCHOICE P/L PC080523-194501933             |                  | 270.30        | 891.14       |
|                | TOTALS AT END OF PAGE                                               | \$821.35         | \$270.30      |              |
|                | TOTALS AT END OF PERIOD                                             | \$821.35         | \$270.30      | \$891.14     |