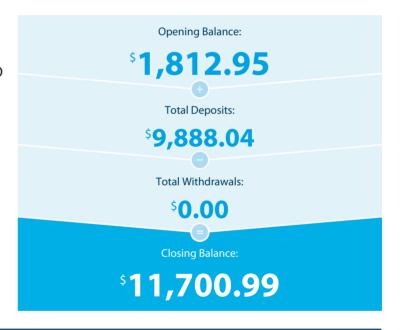

# **Transaction Details**

Please retain this statement for taxation purposes

| Date           | Transaction Details                                     | Withdrawals (\$) | Deposits (\$) | Balance (\$) |
|----------------|---------------------------------------------------------|------------------|---------------|--------------|
| 2022<br>31 OCT | OPENING BALANCE                                         |                  |               | 1,812.95     |
| 15 NOV         | <b>TRANSFER</b> FROM SUPERCHOICE P/L PC091122-107840880 |                  | 221.65        | 2,034.60     |
| 23 NOV         | TRANSFER FROM ANTHONY BOUCHER OVER NAB WBC BUY          |                  | 713.67        | 2,748.27     |
| 28 NOV         | TRANSFER FROM ATO ATO005000017359685                    |                  | 8,952.71      | 11,700.98    |
| 30 NOV         | CREDIT INTEREST PAID                                    |                  | 0.01          | 11,700.99    |
|                | TOTALS AT END OF PAGE                                   | \$0.00           | \$9,888.04    |              |
|                | TOTALS AT END OF PERIOD                                 | \$0.00           | \$9,888.04    | \$11,700.99  |