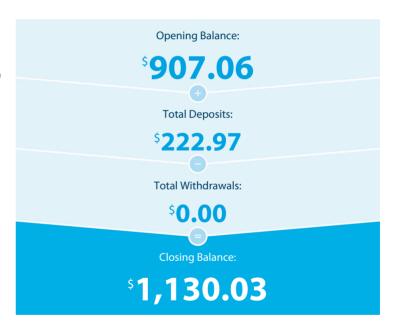

# **Transaction Details**

Please retain this statement for taxation purposes

| Date           | Transaction Details                                     | Withdrawals (\$) | Deposits (\$) | Balance (\$) |
|----------------|---------------------------------------------------------|------------------|---------------|--------------|
| 2023<br>31 MAR | OPENING BALANCE                                         |                  |               | 1,130.03     |
| 12 APR         | <b>TRANSFER</b> FROM SUPERCHOICE P/L PC040423-158575450 |                  | 312.16        | 1,442.19     |
|                | TOTALS AT END OF PAGE                                   | \$0.00           | \$312.16      |              |
|                | TOTALS AT END OF PERIOD                                 | \$0.00           | \$312.16      | \$1,442.19   |