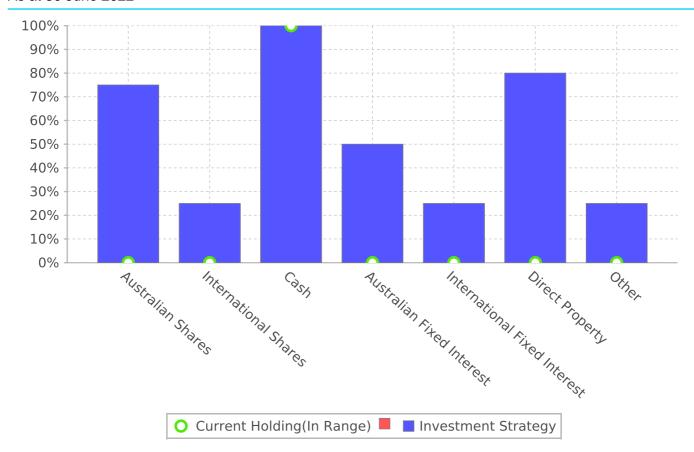

## **Investment Strategy Comparison Report**

As at 30 June 2022

|                              | <b>Current Holding</b> |         | Investment Strategy |         | Portfolio Position |
|------------------------------|------------------------|---------|---------------------|---------|--------------------|
| Asset Type                   | \$                     | %       | Min %               | Max %   |                    |
| Australian Shares            | 0.00                   | 0.00%   | 0.00%               | 75.00%  | Within Range       |
| International Shares         | 0.00                   | 0.00%   | 0.00%               | 25.00%  | Within Range       |
| Cash                         | 430,909.75             | 100.00% | 0.00%               | 100.00% | Within Range       |
| Australian Fixed Interest    | 0.00                   | 0.00%   | 0.00%               | 50.00%  | Within Range       |
| International Fixed Interest | 0.00                   | 0.00%   | 0.00%               | 25.00%  | Within Range       |
| Direct Property              | 0.00                   | 0.00%   | 0.00%               | 80.00%  | Within Range       |
| Other                        | 0.00                   | 0.00%   | 0.00%               | 25.00%  | Within Range       |
| -                            | 430,909.75             |         |                     |         |                    |