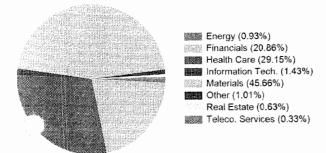

d Dividends                                | \$708.77                 |
| Est. Franking Credits                                   | ,\$824.41                |
| Est. Interest Received from Interest<br>Rate Securities | \$0.00                   |
| TOTAL INCOME                                            | \$2,632.40               |
| Fees & Charges                                          | 2021-2022 Financial Year |
| Total Brokerage (inc. GST)                              | \$319.30                 |
| Total Subscriptions (inc. GST)                          | \$0.00                   |
| Other Fees (inc. GST)                                   | \$0.00                   |
| TOTAL FEES & CHARGES                                    | \$319.30                 |

### Sectors in your portfolio



# Portfolio Valuation

30 JUNE 2022



# SHARES - 2283416 - HIN 44113953 MR MICHAEL ROSS + MR JASON ROSS <EXPONENTIAL NOM SUPER A/C>

| Portfolio                                                                       | Units  | Unit Price | Portfolio Value | % of Portfolio |
|---------------------------------------------------------------------------------|--------|------------|-----------------|----------------|
| ANZ - ANZ BANKING GRP LTD FPO (ORDINARY FULLY PAID)                             | 48     | \$22.0300  | \$1,057.44      | 0.56°°         |
| BHP - BHP GROUP LIMITED FPO (ORDINARY FULLY PAID)                               | 233    | \$41.2500  | \$9,611.25      | 5.06%          |
| BPT - BEACH ENERGY LIMITED FPO (ORDINARY FULLY PAID)                            | 529    | \$1.725