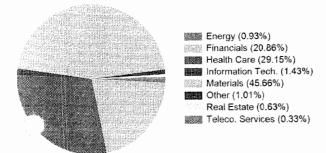

d Dividends                                | \$708.77                 |
| Est. Franking Credits                                   | ,\$824.41                |
| Est. Interest Received from Interest<br>Rate Securities | \$0.00                   |
| TOTAL INCOME                                            | \$2,632.40               |
| Fees & Charges                                          | 2021-2022 Financial Year |
| Total Brokerage (inc. GST)                              | \$319.30                 |
| Total Subscriptions (inc. GST)                          | \$0.00                   |
| Other Fees (inc. GST)                                   | \$0.00                   |
| TOTAL FEES & CHARGES                                    | \$319.30                 |

### Sectors in your portfolio



### Portfolio Valuation

30 JUNE 2022



## SHARES - 2283416 - HIN 44113953 MR MICHAEL ROSS + MR JASON ROSS <EXPONENTIAL NOM SUPER A/C>

| Portfolio                                                                       | Units  | Unit Price | Portfolio Value | % of Portfolio |
|---------------------------------------------------------------------------------|--------|------------|-----------------|----------------|
| ANZ - ANZ BANKING GRP LTD FPO (ORDINARY FULLY PAID)                             | 48     | \$22.0300  | \$1,057.44      | 0.56°°         |
| BHP - BHP GROUP LIMITED FPO (ORDINARY FULLY PAID)                               | 233    | \$41.2500  | \$9,611.25      | 5.06%          |
| BPT - BEACH ENERGY LIMITED FPO (ORDINARY FULLY PAID)                            | 529    | \$1.