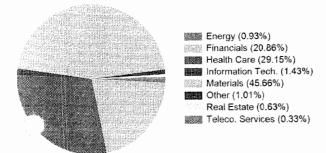

ed Dividends                                | \$708.77                 |
| Est. Franking Credits                                   | ,\$824.41                |
| Est. Interest Received from Interest<br>Rate Securities | \$0.00                   |
| TOTAL INCOME                                            | \$2,632.40               |
| Fees & Charges                                          | 2021-2022 Financial Year |
| Total Brokerage (inc. GST)                              | \$319.30                 |
| Total Subscriptions (inc. GST)                          | \$0.00                   |
| Other Fees (inc. GST)                                   | \$0.00                   |
| TOTAL FEES & CHARGES                                    | \$319.30                 |

## Sectors in your portfolio



# Portfolio Valuation

30 JUNE 2022



# SHARES - 2283416 - HIN 44113953 MR MICHAEL ROSS + MR JASON ROSS <EXPONENTIAL NOM SUPER A/C>

| Portfolio                                                                       | Units  | Unit Price | Portfolio Value | % of Portfolio |
|---------------------------------------------------------------------------------|--------|------------|-----------------|----------------|
| ANZ - ANZ BANKING GRP LTD FPO (ORDINARY FULLY PAID)                             | 48     | \$22.0300  | \$1,057.44      | 0.56°°         |
| BHP - BHP GROUP LIMITED FPO (ORDINARY FULLY PAID)                               | 233    | \$41.2500  | \$9,611.25      | 5.06%          |
| BPT - BEACH ENERGY LIMITED FPO (ORDINARY FULLY PAID)                            | 529    | \$1.725