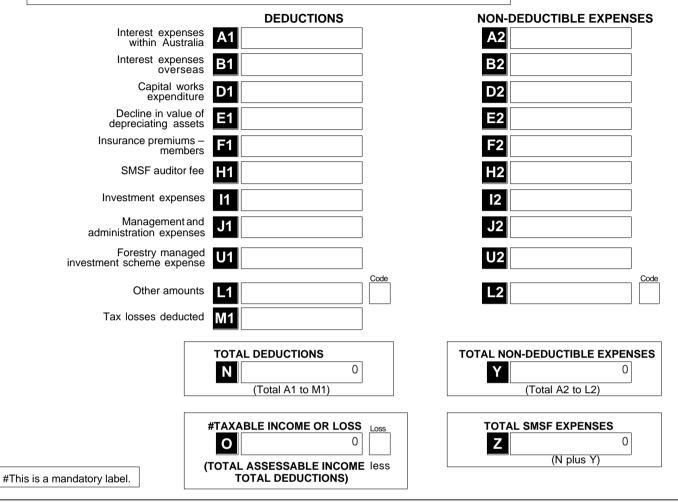

| TOTAL ASSESSABLE INCOME 0                                                                                                                                                                                                                                           | Loss                   |

## Section C: Deductions and non-deductible expenses

## 12 Deductions and non-deductible expenses

Under 'Deductions' list all expenses and allowances you are entitled to claim a deduction for. Under 'Non-deductible expenses', list all other expenses or normally allowable deductions that you cannot claim as a deduction (for example, all expenses related to exempt current pension income should be recorded in the 'Non-deductible expenses' column).



# Section D: Income tax calculation statement

#Important:

Section B label R3, Section C label O and Section D labels A,T1, J, T5 and I are mandatory. If you leave these labels blank, you will have specified a zero amount.

## 13 Calculation statement

Please refer to the Self-managed superannuation fund annual return instructions 2022 on how to complete the calculation statement.



Robacon Investments Superannuation Fund





G

Fund's tax file number (TFN) 466 911 158

| Credit for interest on early payments –<br>amount of interest                    |                                                              |                |
|----------------------------------------------------------------------------------|--------------------------------------------------------------|--------