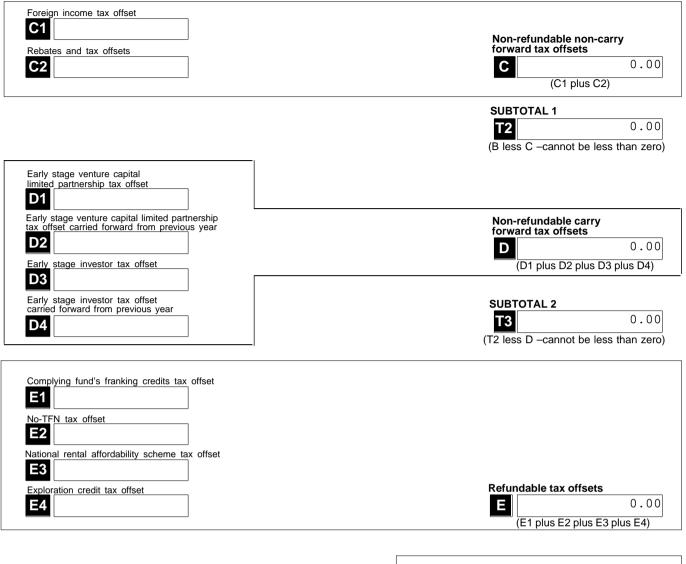

ctible expenses

Under 'Deductions' list all expenses and allowances you are entitled to claim a deduction for. Under 'Non-deductible expenses', list all other expenses or normally allowable deductions that you cannot claim as a deduction (for example, all expenses related to exempt current pension income should be recorded in the 'Non-deductible expenses' column).



# Section D: Income tax calculation statement

#Important:

Section B label R3, Section C label O and Section D labels A,T1, J, T5 and I are mandatory. If you leave these labels blank, you will have specified a zero amount.

## 13 Calculation statement

Please refer to the Self-managed superannuation fund annual return instructions 2022 on how to complete the calculation statement.



Robacon Investments Superannuation Fund





G

Fund's tax file number (TFN) 466 911 158

| Credit for interest on early payments –<br>amount of interest                    |                                                              |                |
|----------------------------------------------------------------------------------|--------------------------------------------------------------|----------------|
| H1                                                                               |                                                              |                |
| Credit for tax withheld – foreign resident withholding (excluding capital gains) |                                                              |                |
| H2                                                                               |