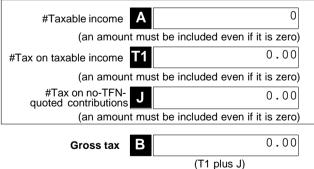

ble expenses

## 12 Deductions and non-deductible expenses

Under 'Deductions' list all expenses and allowances you are entitled to claim a deduction for. Under 'Non-deductible expenses', list all other expenses or normally allowable deductions that you cannot claim as a deduction (for example, all expenses related to exempt current pension income should be recorded in the 'Non-deductible expenses' column).



# Section D: Income tax calculation statement

#Important:

Section B label R3, Section C label O and Section D labels A,T1, J, T5 and I are mandatory. If you leave these labels blank, you will have specified a zero amount.

## 13 Calculation statement

Please refer to the Self-managed superannuation fund annual return instructions 2022 on how to complete the calculation statement.



Robacon Investments Superannuation Fund





G

Fund's tax file number (TFN) 466 911 158

| Credit for interest on early payments –<br>amount of interest                    |                                                              |                |
|----------------------------------------------------------------------------------|--------------------------------------------------------------|----------------|
| H1                                                                               |                                                              |                |
| Credit for tax withheld – foreign resident withholding (excluding capital gains) |                                                              |                |
| H2