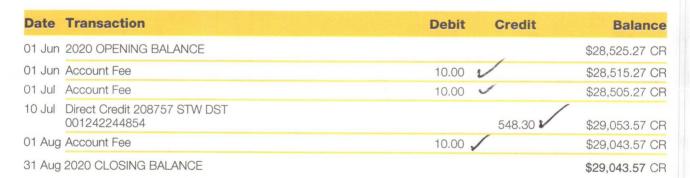

### **Distribution Advice**

Payment date: Record date:

10 July 2020 30 June 2020

Reference no.:

X\*\*\*\*\*\*6595

TFN/ABN RECEIVED AND RECORDED

Dear Unitholder,

This payment represents a distribution of 10.9660 cents for the period ended 30 June 2020, in respect of ordinary units entitled to participate at the record date. The final details of the distribution components (including any non-assessable amounts) will be advised in the AMIT Member Annual Statement for the year ended 30 June 2020.

Visit our investor website at www.linkmarketservices.com.au where you can view and change your details.

| Class<br>Description | Rate per Unit | Participating<br>Units | Franked<br>Component | Other Income<br>Component | Gross<br>Amount |
|----------------------|---------------|------------------------|----------------------|---------------------------|-----------------|
| Ordinary Units       | 10.9660 cents | 5,000                  | \$285.15             | \$263.15                  | \$548.30        |
|                      |               |                        |                      | Net Amount:               | \$548.30        |

### **PAYMENT REMITTED TO:**

COMMONWEALTH BANK OF AUSTRALIA 1356 GYMPIE ROAD ASPLEY QLD 4034

Account Name: ARMSTRONG SUPER FUND BSB: 064-151 Account No: \*\*\*\*3027

Direct Credit Reference No.: 001242244854