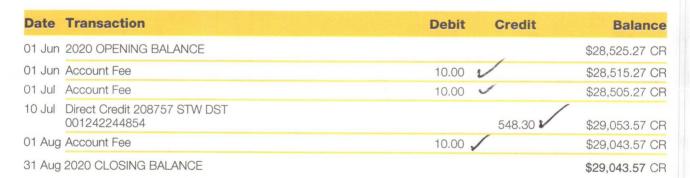

### **Distribution Advice**

Payment date: Record date:

10 July 2020 30 June 2020

Reference no.:

X\*\*\*\*\*\*6595

TFN/ABN RECEIVED AND RECORDED

Dear Unitholder,

This payment represents a distribution of 10.9660 cents for the period ended 30 June 2020, in respect of ordinary units entitled to participate at the record date. The final details of the distribution components (including any non-assessable amounts) will be advised in the AMIT Member Annual Statement for the year ended 30 June 2020.

Visit our investor website at www.linkmarketservices.com.au where you can view and change your details.

| Class<br>Description | Rate per Unit | Participating<br>Units | Franked<br>Component | Other Income<br>Component | Gross<br>Amount |
|----------------------|---------------|------------------------|----------------------|---------------------------|-----------------|
| Ordinary Units       | 10.9660 cents | 5,000                  | \$285.15             | \$263.15                  | \$548.30        |
|                      |               |                        |                      | Net Amount:               | \$548.30        |

### **PAYMENT REMITTED TO:**

COMMONWEALTH BANK OF AUSTRALIA 1356 GYMPIE ROAD ASPLEY QLD 4034

Account Name: ARMSTRONG SUPER FUND BSB: 064-151 Account No: \*\*\*\*3027

Direct Credit Reference No.: 001242244854

This statement represents the amount credited to your nominated financial institution.

This statement contains important information; please retain this statement for taxation purposes as a charge may be levied for a replacement.