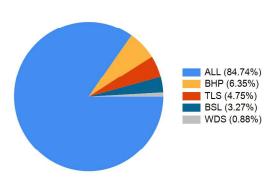

## MR CHAD MCCARTHY + MS DESLIE MAXWELL < CHAD MCCARTHY SUPER FND A/C>

| Portfolio                                            | Units | Unit Price | Portfolio Value | % of Portfolio |
|------------------------------------------------------|-------|------------|-----------------|----------------|
| ALL - ARISTOCRAT LEISURE FPO (ORDINARY FULLY PAID)   | 4,000 | \$34.3800  | \$137,520.00    | 84.74%         |
| BHP - BHP GROUP LIMITED FPO (ORDINARY FULLY PAID)    | 250   | \$41.2500  | \$10,312.50     | 6.35%          |
| BSL - BLUESCOPE STEEL LTD FPO (ORDINARY FULLY PAID)  | 334   | \$15.9000  | \$5,310.60      | 3.27%          |
| TLS - TELSTRA CORPORATION. FPO (ORDINARY FULLY PAID) | 2,000 | \$3.8500   | \$7,700.00      | 4.75%          |
| WDS - WOODSIDE ENERGY FPO (ORDINARY FULLY PAID)      | 45    | \$31.8400  | \$1,432.80      | 0.88%          |
|                                                      |       | Sub Total  | \$162,275.90    | 100.00%        |