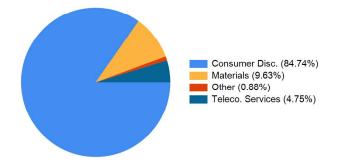

## MR CHAD MCCARTHY + MS DESLIE MAXWELL < CHAD MCCARTHY SUPER FND A/C>

| Portfolio                                            | Units | Unit Price | Portfolio Value | % of Portfolio |
|------------------------------------------------------|-------|------------|-----------------|----------------|
| ALL - ARISTOCRAT LEISURE FPO (ORDINARY FULLY PAID)   | 4,000 | \$34.3800  | \$137,520.00    | 84.74%         |
| BHP - BHP GROUP LIMITED FPO (ORDINARY FULLY PAID)    | 250   | \$41.2500  | \$10,312.50     | 6.35%          |
| BSL - BLUESCOPE STEEL LTD FPO (ORDINARY FULLY PAID)  | 334   | \$15.9000  | \$5,310.60      | 3.27%          |
| TLS - TELSTRA CORPORATION. FPO (ORDINARY FULLY PAID) | 2,000 | \$3.8500   | \$7,700.00      | 4.75%          |
| WDS - WOODSIDE ENERGY FPO (ORDINARY FULLY PAID)      | 45    | \$31.8400  | \$1,432.80      | 0.88%          |
|                                                      |       | Sub Total  | \$162,275.90    | 100.00%        |