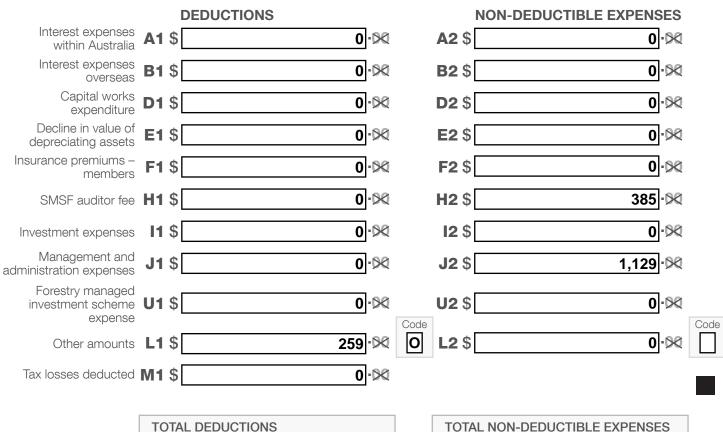

## Section C: Deductions and non-deductible expenses

### 12 Deductions and non-deductible expenses

Under 'Deductions' list all expenses and allowances you are entitled to claim a deduction for. Under 'Non-deductible expenses', list all other expenses or normally allowable deductions that you cannot claim as a deduction (for example, all expenses related to exempt current pension income should be recorded in the 'Non-deductible expenses' column).

259 - 30

#TAXABLE INCOME OR LOSS

**N**\$

Y \$ 1,514 (Total A2 to L2)

\*This is a mandatory label.

\*TAXABLE INCOME OR LOSS

O \$ 259 - L

(TOTAL ASSESSABLE INCOME /ess
TOTAL DEDUCTIONS)

TOTAL SMSF EXPENSES

Z \$ 1,773 - 100 (N plus Y)