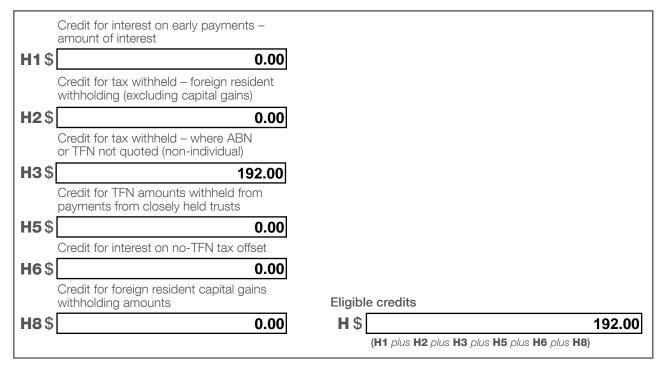

| zero)       |

#### Fund's tax file number (TFN) On File





\*Tax offset refunds

(Remainder of refundable tax offsets)

1\$ 28,653.33

> (unused amount from label Ean amount must be included even if it is zero)

PAYG instalments raised

**K**\$ 0.00

Supervisory levy

L\$ 259.00

Supervisory levy adjustment for wound up funds

**M**\$ 0.00

Supervisory levy adjustment for new funds

**N**\$ 0.00

#### AMOUNT DUE OR REFUNDABLE

A positive amount at **S** is what you owe, while a negative amount is refundable to you.

S\$ -28,586.33 (T5 plus G less H less I less K plus L less M plus N)

\*This is a mandatory label.

### Section E: Losses

#### 14 Losses

If total loss is greater than \$100,000, complete and attach a Losses schedule 2021.

Tax losses carried forward to later income years

Net capital losses carried forward to later income years