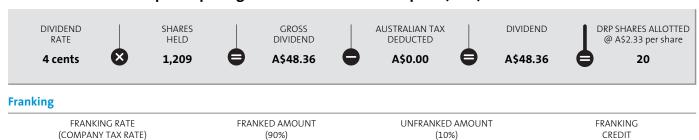

SHARE CLASS
Ordinary shares

TFN OR ABN
You have provided a TFN or ABN

RECORD DATE
28 February 2019

NEW SHARE BALANCE\*

HOLDER NUMBER
WITHHELD

WITHHELD

WITHHELD

1,229

### 2018 final dividend - participating dividend reinvestment plan (DRP)

This dividend has been franked in Australia at a rate of 90% and the company tax rate used to determine the franking credit is 30%. The whole of the unfranked amount of this dividend has been declared to be conduit foreign income. No Australian withholding tax is deducted from dividends paid to non-residents to the extent that the dividend is franked or declared to be conduit foreign income.