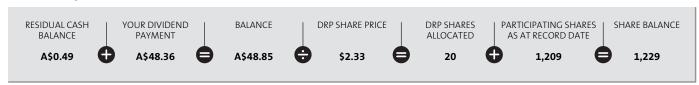

#### **DRP summary**

After reinvesting your dividend payment, your DRP residual cash balance is A\$2.25. This will be used for your next AMP DRP allocation, and does not earn interest.

We recommend you contact your taxation adviser if you have any questions on how your dividend is taxed.