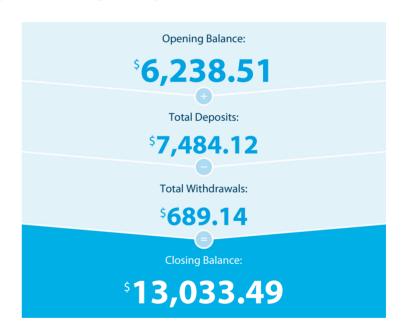

WILLIS FUND Bank Movement Summary For the year ended 30 June 2022

Bank Account: ANZ 2136-41389

|      |             | 1      |         |         |                |                |                |                | BALANCE  | BALANCE |              |             |           |               |          |         |
|------|-------------|--------|---------|---------|----------------|----------------|----------------|----------------|----------|---------|--------------|-------------|-----------|---------------|----------|---------|
|      |             |        |         |         | INCOME         |                |                |                |          |         |              | SHEET       | SHEET     | 1             |          |         |
|      |             |        |         |         |                |                |                | Deductible     |          |         |              |             |           |               |          | ı       |
|      |             |        |         |         |                | Deductible     | Employer       | Personal       |          |         |              |             |           |               |          | ı       |
|      |             |        |         |         | Employer       | Personal       | Contribution - | Contribution - |          |         |              |             |           |               |          | ı       |
|      |             |        |         |         | Contribution - | Contribution - | PRISCILLA      | PRISCILLA      |          |         |              |             |           |               |          | 1       |
|      |             |        |         | OPENING | STACEY         | STACEY         | ANDREA         | ANDREA         |          | Rental  |              | Repairs and |           |               |          | Closing |
| Date | Description | Amount | Account | BALANCE | MARK WILLIS    | MARK WILLIS    | WILLIS         | WILLIS         | Interest | Income  | Council Fees | Maintenance | Insurance | Tax Provision | Property | Balance |