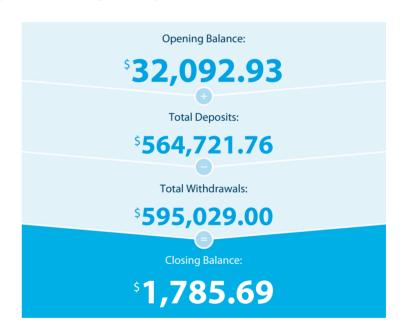

| 33,895.73<br>33,895.73<br>33,895.73<br>34,195.73     | -                       | -                    | -             | -        | -              | 300.00<br>300.00           | -                    | -          |            | - | -                                        | 33,i<br>33,i<br>34,                  |

rent = \$175 x7 weeks - up to settlement date of old property \$200 x45 weeks - lease commencement on new property



STATEMENT NUMBER 29
27 MAY 2021 TO 27 AUGUST 2021

THE TRUSTEES
WILLIS FUND
188 QUARRY RD
BOSSLEY PARK NSW 2176

### WELCOME TO YOUR ANZ ACCOUNT AT A GLANCE

**Account Details** 

PRISCILLA WILLIS & STACEY MARK WILLIS ATF WILLIS FUND

Branch Number (BSB)

012-468

Account Number

2136-41389

**Account Descriptor** 

**BUS PREMIUM SAVER** 



### **NEED TO GET IN TOUCH?**



ANZ Internet Banking anz.com





**Enquiries:** 13 13 14 **Lost/Stolen Cards:** 1800 033 844

Account Number 2136-41389

### **Transaction Details**

Please retain this statement for taxation purposes

| Date           | Transaction Details                                                                | Withdrawals (\$) | Deposits (\$) | Balance (\$) |
|----------------|------------------------------------------------------------------------------------|------------------|---------------|--------------|
| 2021<br>27 MAY | OPENING BALANCE                                                                    |                  |               | 32,092.93    |
| 31 MAY         | CREDIT INTEREST PAID