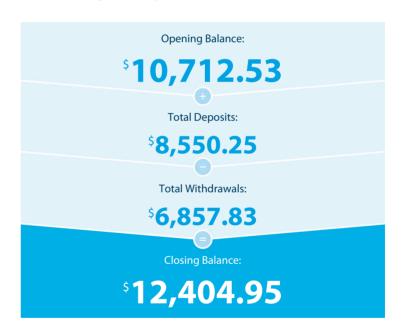

WILLIS FUND Bank Movement Summary For the year ended 30 June 2022

Bank Account: ANZ 2136-41389

|      |             | 1      |         |         |                |                |                |                | BALANCE  | BALANCE |              |             |           |               |          |         |
|------|-------------|--------|---------|---------|----------------|----------------|----------------|----------------|----------|---------|--------------|-------------|-----------|---------------|----------|---------|
|      |             |        |         |         | INCOME         |                |                |                |          |         |              | SHEET       | SHEET     | 1             |          |         |
|      |             |        |         |         |                |                |                | Deductible     |          |         |              |             |           |               |          | ı       |
|      |             |        |         |         |                | Deductible     | Employer       | Personal       |          |         |              |             |           |               |          | ı       |
|      |             |        |         |         | Employer       | Personal       | Contribution - | Contribution - |          |         |              |             |           |               |          | ı       |
|      |             |        |         |         | Contribution - | Contribution - | PRISCILLA      | PRISCILLA      |          |         |              |             |           |               |          | 1       |
|      |             |        |         | OPENING | STACEY         | STACEY         | ANDREA         | ANDREA         |          | Rental  |              | Repairs and |           |               |          | Closing |
| Date | Description | Amount | Account | BALANCE | MARK WILLIS    | MARK WILLIS    | WILLIS         | WILLIS         | Interest | Income  | Council Fees | Maintenance | Insurance | Tax Provision | Property | Balance |