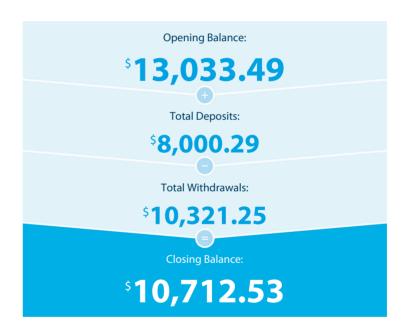

WILLIS FUND Bank Movement Summary For the year ended 30 June 2022

Bank Account: ANZ 2136-41389

|      |             | 1      |         |         |                |                |                |                | BALANCE  | BALANCE |              |             |           |               |          |         |
|------|-------------|--------|---------|---------|----------------|----------------|----------------|----------------|----------|---------|--------------|-------------|-----------|---------------|----------|---------|
|      |             |        |         |         | INCOME         |                |                |                |          |         |              | SHEET       | SHEET     | 1             |          |         |
|      |             |        |         |         |                |                |                | Deductible     |          |         |              |             |           |               |          | ı       |
|      |             |        |         |         |                | Deductible     | Employer       | Personal       |          |         |              |             |           |               |          | ı       |
|      |             |        |         |         | Employer       | Personal       | Contribution - | Contribution - |          |         |              |             |           |               |          | ı       |
|      |             |        |         |         | Contribution - | Contribution - | PRISCILLA      | PRISCILLA      |          |         |              |             |           |               |          | 1       |
|      |             |        |         | OPENING | STACEY         | STACEY         | ANDREA         | ANDREA         |          | Rental  |              | Repairs and |           |               |          | Closing |
| Date | Description | Amount | Account | BALANCE | MARK WILLIS    | MARK WILLIS    | WILLIS         | WILLIS         | Interest | Income  | Council Fees | Maintenance | Insurance | Tax Provision | Property | Balance |