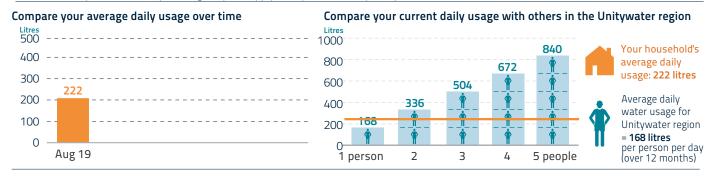

#### Water meter details 1 kilolitre (kL) = 1000 litres (L)

| Meter ID       | Previous<br>read date | Previous<br>reading<br>(kL) | Current<br>read date | Current<br>reading<br>(kL) | Usage<br>(kL) | No. of<br>days | Average<br>daily<br>usage (L) |
|----------------|-----------------------|-----------------------------|----------------------|----------------------------|---------------|----------------|-------------------------------|
| UT1813727      | 12 Feb 19             | 29                          | 2 Aug 19             | 67                         | 38            | 171            | 222.2                         |
|                |                       | Total                       | water usage          |                            | 38            | 171            | 222.2                         |
| Total sewerage | usage (waste          | and greywat                 | er) = 90% of wa      | ter usage                  | 34.20         | 171            | 200.0                         |