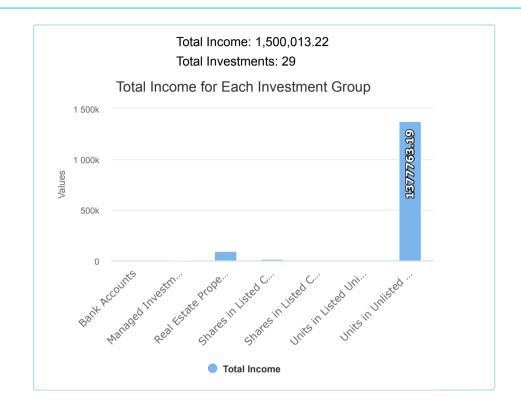

# **Detailed Statement of Financial Position**

As at 30 June 2022

|                                                               | Note  | 2022         | 2021         |
|---------------------------------------------------------------|-------|--------------|--------------|
|                                                               |       | \$           | \$           |
| nvestments                                                    |       |              |              |
| Units in Unlisted Unit Trusts (Australian)                    | 7     |              |              |
| The PJR Medical Suite Trust                                   |       | 0.00         | 958,352.89   |
| Total Investments                                             |       | 1,629,037.57 | 2,564,939.13 |
| Other Assets                                                  |       |              |              |
| Bank Accounts                                                 | 8     |              |              |
| ANZ Business Online Saver # 7789                              |       | 9,880.18     | 39,929.36    |
| ANZ Business Premium Saver # 1629                             |       | 167.05       | 167.05       |
| Wealth Account # 8520                                         |       | 2,628.17     | 27,463.55    |
| Distributions Receivable                                      |       |              |              |
| Aventus Group                                                 |       | 0.00         | 305.90       |
| Healthco Healthcare And Wellness Reit                         |       | 267.98       | 0.00         |
| Homeco Daily Needs Reit                                       |       | 326.48       | 0.00         |
| Metrics Master Income Trust                                   |       | 135.00       | 97.50        |
| Partners Group Global Income Fund Fpu                         |       | 124.59       | 103.04       |
| Pengana Private Equity Trust                                  |       | 648.60       | 0.00         |
| Stockland Corporation Limited                                 |       | 730.00       | 665.00       |
| The PJR Medical Suite Trust                                   |       | 1,377,763.19 | 0.00         |
| Transurban Group                                              |       | 360.00       | 0.00         |
| Integrated Client Account                                     |       | 29.00        | 0.00         |
| income Tax Refundable                                         |       | 0.00         | 10,772.41    |
| Total Other Assets                                            |       | 1,393,060.24 | 79,503.81    |
| Total Assets                                                  |       | 3,022,097.81 | 2,644,442.94 |
| Less:                                                         |       |              |              |
| Liabilities                                                   |       |              |              |
| GST Payable                                                   |       | 2,475.00     | 11,960.93    |
| GST Adjustment                                                |       | 1,030.18     | 0.00         |
| income Tax Payable                                            |       | 25,412.28    | 0.00         |
| PAYG Payable                                                  |       | 2,370.00     | 5,063.00     |
| Sundry Creditors                                              |       | 330.00       | 0.00         |
| Total Liabilities                                             |       | 31,617.46    | 17,023.93    |
| Net assets available to pay benefits                          |       | 2,990,480.35 | 2,627,419.01 |
| Represented By :                                              |       |              |              |
| Liability for accrued benefits allocated to members' accounts | 9, 10 |              |              |
| Robinson, Peter James - Accumulation                          |       | 552,769.16   | 481,536.08   |
| Robinson, Peter James - Pension (Pension)                     |       | 923,519.93   | 818,750.48   |
|                                                               |       | 427,475.10   | 374,850.19   |

# **Notes to the Financial Statements**

| Note 13: Trust Distributions                                                                                                                                                                                              | 2022<br>\$                                                         | 2021<br>\$                                                |
|---------------------------------------------------------------------------------------------------------------------------------------------------------------------------------------------------------------------------|--------------------------------------------------------------------|-----------------------------------------------------------|
| Aventus Group                                                                                                                                                                                                             | 665.00                                                             | 1,222.90                                                  |
| Healthco Healthcare And Wellness Reit                                                                                                                                                                                     | 893.26                                                             | 0.00                                                      |
| Transurban Group                                                                                                                                                                                                          | 585.00                                                             | 0.00                                                      |
| Homeco Daily Needs Reit                                                                                                                                                                                                   | 646.80                                                             | 0.00                                                      |
| Atlas Arteria Stapled Securities                                                                                                                                                                                          | 1,317.60                                                           | 878.40                                                    |
| Stockland Corporation Limited                                                                                                                                                                                             | 1,330.00                                                           | 1,230.00                                                  |
| Pengana Private Equity Trust                                                                                                                                                                                              | 648.60                                                             | 0.00                                                      |
| The PJR Medical Suite Trust                                                                                                                                                                                               | 1,377,763.19                                                       | 0.00                                                      |
| Partners Group Global Income Fund Fpu                                                                                                                                                                                     | 691.16                                                             | 674.27                                                    |
| Metrics Master Income Trust                                                                                                                                                                                               | 1,305.00                                                           | 1,366.50                                                  |
|                                                                                                                                                                                                                           | 1,385,845.61                                                       | 5,372.07                                                  |
| Note 14: Rental Income                                                                                                                                                                                                    | 2022<br>\$                                                         | 2021<br>\$                                                |
| 40/4 County Church Konneys                                                                                                                                                                                                |                                                                    | ·                                                         |
| 10/1 South Street,Kogarah                                                                                                                                                                                                 | 96,000.00                                                          | 105,545.46                                                |
|                                                                                                                                                                                                                           | 96,000.00                                                          | 105,545.46                                                |
|                                                                                                                                                                                                                           |                                                                    |                                                           |
| Note 15: Changes in Market Values                                                                                                                                                                                         |                                                                    |                                                           |
| Note 15: Changes in Market Values  Unrealised Movements in Market Value                                                                                                                                                   | <b>2022</b><br>\$                                                  | 2021<br>\$                                                |
|                                                                                                                                                                                                                           |                                                                    |                                                           |
| Unrealised Movements in Market Value  Managed Investments (Australian)                                                                                                                                                    | \$                                                                 | \$                                                        |
| Unrealised Movements in Market Value  Managed Investments (Australian)  Atlas Arteria Stapled Securities                                                                                                                  | <b>\$</b><br>6,185.40                                              | <b>\$</b> (628.14)                                        |
| Unrealised Movements in Market Value  Managed Investments (Australian) Atlas Arteria Stapled Securities  Aventus Group                                                                                                    | \$ 6,185.40 (6,747.05)                                             | \$<br>(628.14)<br>7,420.00                                |
| Unrealised Movements in Market Value  Managed Investments (Australian) Atlas Arteria Stapled Securities  Aventus Group  Metrics Master Income Trust                                                                       | \$ 6,185.40 (6,747.05) (1,275.00)                                  | \$<br>(628.14)<br>7,420.00<br>3,525.00                    |
| Unrealised Movements in Market Value  Managed Investments (Australian) Atlas Arteria Stapled Securities Aventus Group Metrics Master Income Trust Partners Group Global Income Fund Fpu                                   | \$ 6,185.40 (6,747.05) (1,275.00) (1,312.50)                       | \$ (628.14) 7,420.00 3,525.00 10,645.00                   |
| Unrealised Movements in Market Value  Managed Investments (Australian) Atlas Arteria Stapled Securities  Aventus Group  Metrics Master Income Trust  Partners Group Global Income Fund Fpu  Stockland Corporation Limited | \$ 6,185.40 (6,747.05) (1,275.00) (1,312.50) (5,250.00)            | \$ (628.14) 7,420.00 3,525.00 10,645.00 6,750.00          |
| Unrealised Movements in Market Value  Managed Investments (Australian) Atlas Arteria Stapled Securities Aventus Group Metrics Master Income Trust Partners Group Global Income Fund Fpu Stockland Corporation Limited     | \$ 6,185.40 (6,747.05) (1,275.00) (1,312.50) (5,250.00) (1,240.00) | \$ (628.14) 7,420.00 3,525.00 10,645.00 6,750.00 3,493.75 |