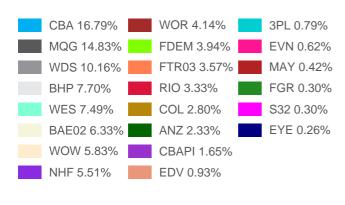

### Holdings composition 30 Jun 2023

#### **Equities**

| Description       | Quantity                                                                                                                                                                                                                         | Price                                                                                                                                                                                                                                                                                                                                                                                                                                                                                                                                        | Value                                                                                                                                                                                                                                                                                                                                                                                                                                                                                                                                                                                                                                                                                                                                                                                                                                                                                 |                                                                                                                                                                                                                                                                                                                                                                                                                                                                                                                                                                                                                                                                                                                                                                                                                                                                                                                                                                                                                                                                                                                                                                                                                 |
|-------------------|----------------------------------------------------------------------------------------------------------------------------------------------------------------------------------------------------------------------------------|----------------------------------------------------------------------------------------------------------------------------------------------------------------------------------------------------------------------------------------------------------------------------------------------------------------------------------------------------------------------------------------------------------------------------------------------------------------------------------------------------------------------------------------------|---------------------------------------------------------------------------------------------------------------------------------------------------------------------------------------------------------------------------------------------------------------------------------------------------------------------------------------------------------------------------------------------------------------------------------------------------------------------------------------------------------------------------------------------------------------------------------------------------------------------------------------------------------------------------------------------------------------------------------------------------------------------------------------------------------------------------------------------------------------------------------------|-----------------------------------------------------------------------------------------------------------------------------------------------------------------------------------------------------------------------------------------------------------------------------------------------------------------------------------------------------------------------------------------------------------------------------------------------------------------------------------------------------------------------------------------------------------------------------------------------------------------------------------------------------------------------------------------------------------------------------------------------------------------------------------------------------------------------------------------------------------------------------------------------------------------------------------------------------------------------------------------------------------------------------------------------------------------------------------------------------------------------------------------------------------------------------------------------------------------|
| 3PLEARN FPO       | 4,400                                                                                                                                                                                                                            | \$1.100                                                                                                                                                                                                                                                                                                                                                                                                                                                                                                                                      | \$4,840.00                                                                                                                                                                                                                                                                                                                                                                                                                                                                                                                                                                                                                                                                                                                                                                                                                                                                            |                                                                                                                                                                                                                                                                                                                                                                                                                                                                                                                                                                                                                                                                                                                                                                                                                                                                                                                                                                                                                                                                                                                                                                                                                 |
| ANZ GROUP FPO     | 603                                                                                                                                                                                                                              | \$23.710                                                                                                                                                                                                                                                                                                                                                                                                                                                                                                                                     | \$14,297.13                                                                                                                                                                                                                                                                                                                                                                                                                                                                                                                                                                                                                                                                                                                                                                                                                                                                           |                                                                                                                                                                                                                                                                                                                                                                                                                                                                                                                                                                                                                                                                                                                                                                                                                                                                                                                                                                                                                                                                                                                                                                                                                 |
| BHP GROUP FPO     | 1,049                                                                                                                                                                                                                            | \$44.990                                                                                                                                                                                                                                                                                                                                                                                                                                                                                                                                     | \$47,194.51                                                                                                                                                                                                                                                                                                                                                                                                                                                                                                                                                                                                                                                                                                                                                                                                                                                                           |                                                                                                                                                                                                                                                                                                                                                                                                                                                                                                                                                                                                                                                                                                                                                                                                                                                                                                                                                                                                                                                                                                                                                                                                                 |
| CWLTH BANK FPO    | 1,027                                                                                                                                                                                                                            | \$100.270                                                                                                                                                                                                                                                                                                                                                                                                                                                                                                                                    | \$102,977.29                                                                                                                                                                                                                                                                                                                                                                                                                                                                                                                                                                                                                                                                                                                                                                                                                                                                          |                                                                                                                                                                                                                                                                                                                                                                                                                                                                                                                                                                                                                                                                                                                                                                                                                                                                                                                                                                                                                                                                                                                                                                                                                 |
| COLESGROUP FPO    | 931                                                                                                                                                                                                                              | \$18.420                                                                                                                                                                                                                                                                                                                                                                                                                                                                                                                                     | \$17,149.02                                                                                                                                                                                                                                                                                                                                                                                                                                                                                                                                                                                                                                                                                                                                                                                                                                                                           |                                                                                                                                                                                                                                                                                                                                                                                                                                                                                                                                                                                                                                                                                                                                                                                                                                                                                                                                                                                                                                                                                                                                                                                                                 |
| ENDEAVOUR FPO     | 900                                                                                                                                                                                                                              | \$6.310                                                                                                                                                                                                                                                                                                                                                                                                                                                                                                                                      | \$5,679.00                                                                                                                                                                                                                                                                                                                                                                                                                                                                                                                                                                                                                                                                                                                                                                                                                                                                            |                                                                                                                                                                                                                                                                                                                                                                                                                                                                                                                                                                                                                                                                                                                                                                                                                                                                                                                                                                                                                                                                                                                                                                                                                 |
| EVOLUTION FPO     | 1,186                                                                                                                                                                                                                            | \$3.220                                                                                                                                                                                                                                                                                                                                                                                                                                                                                                                                      | \$3,818.92                                                                                                                                                                                                                                                                                                                                                                                                                                                                                                                                                                                                                                                                                                                                                                                                                                                                            |                                                                                                                                                                                                                                                                                                                                                                                                                                                                                                                                                                                                                                                                                                                                                                                                                                                                                                                                                                                                                                                                                                                                                                                                                 |
| NOVA EYE FPO      | 6,000                                                                                                                                                                                                                            | \$0.265                                                                                                                                                                                                                                                                                                                                                                                                                                                                                                                                      | \$1,590.00                                                                                                                                                                                                                                                                                                                                                                                                                                                                                                                                                                                                                                                                                                                                                                                                                                                                            |                                                                                                                                                                                                                                                                                                                                                                                                                                                                                                                                                                                                                                                                                                                                                                                                                                                                                                                                                                                                                                                                                                                                                                                                                 |
| FILFDEM TMF UNITS | 911                                                                                                                                                                                                                              | \$26.500                                                                                                                                                                                                                                                                                                                                                                                                                                                                                                                                     | \$24,141.50                                                                                                                                                                                                                                                                                                                                                                                                                                                                                                                                                                                                                                                                                                                                                                                                                                                                           |                                                                                                                                                                                                                                                                                                                                                                                                                                                                                                                                                                                                                                                                                                                                                                                                                                                                                                                                                                                                                                                                                                                                                                                                                 |
| FIRSTGRAPH FPO    | 27,000                                                                                                                                                                                                                           | \$0.069                                                                                                                                                                                                                                                                                                                                                                                                                                                                                                                                      | \$1,863.00                                                                                                                                                                                                                                                                                                                                                                                                                                                                                                                                                                                                                                                                                                                                                                                                                                                                            |                                                                                                                                                                                                                                                                                                                                                                                                                                                                                                                                                                                                                                                                                                                                                                                                                                                                                                                                                                                                                                                                                                                                                                                                                 |
| MELBANA FPO       | 30,000                                                                                                                                                                                                                           | \$0.086                                                                                                                                                                                                                                                                                                                                                                                                                                                                                                                                      | \$2,580.00                                                                                                                                                                                                                                                                                                                                                                                                                                                                                                                                                                                                                                                                                                                                                                                                                                                                            |                                                                                                                                                                                                                                                                                                                                                                                                                                                                                                                                                                                                                                                                                                                                                                                                                                                                                                                                                                                                                                                                                                                                                                                                                 |
| MACQ GROUP FPO    | 512                                                                                                                                                                                                                              | \$177.620                                                                                                                                                                                                                                                                                                                                                                                                                                                                                                                                    | \$90,941.44                                                                                                                                                                                                                                                                                                                                                                                                                                                                                                                                                                                                                                                                                                                                                                                                                                                                           |                                                                                                                                                                                                                                                                                                                                                                                                                                                                                                                                                                                                                                                                                                                                                                                                                                                                                                                                                                                                                                                                                                                                                                                                                 |
| NIBHOLDING FPO    | 4,000                                                                                                                                                                                                                            | \$8.450                                                                                                                                                                                                                                                                                                                                                                                                                                                                                                                                      | \$33,800.00                                                                                                                                                                                                                                                                                                                                                                                                                                                                                                                                                                                                                                                                                                                                                                                                                                                                           |                                                                                                                                                                                                                                                                                                                                                                                                                                                                                                                                                                                                                                                                                                                                                                                                                                                                                                                                                                                                                                                                                                                                                                                                                 |
| RIO TINTO FPO     | 178                                                                                                                                                                                                                              | \$114.690                                                                                                                                                                                                                                                                                                                                                                                                                                                                                                                                    | \$20,414.82                                                                                                                                                                                                                                                                                                                                                                                                                                                                                                                                                                                                                                                                                                                                                                                                                                                                           |                                                                                                                                                                                                                                                                                                                                                                                                                                                                                                                                                                                                                                                                                                                                                                                                                                                                                                                                                                                                                                                                                                                                                                                                                 |
| SOUTH32 FPO       | 486                                                                                                                                                                                                                              | \$3.760                                                                                                                                                                                                                                                                                                                                                                                                                                                                                                                                      | \$1,827.36                                                                                                                                                                                                                                                                                                                                                                                                                                                                                                                                                                                                                                                                                                                                                                                                                                                                            |                                                                                                                                                                                                                                                                                                                                                                                                                                                                                                                                                                                                                                                                                                                                                                                                                                                                                                                                                                                                                                                                                                                                                                                                                 |
| WOODSIDE FPO      | 1,809                                                                                                                                                                                                                            | \$34.440                                                                                                                                                                                                                                                                                                                                                                                                                                                                                                                                     | \$62,301.96                                                                                                                                                                                                                                                                                                                                                                                                                                                                                                                                                                                                                                                                                                                                                                                                                                                                           |                                                                                                                                                                                                                                                                                                                                                                                                                                                                                                                                                                                                                                                                                                                                                                                                                                                                                                                                                                                                                                                                                                                                                                                                                 |
| WESFARMER FPO     | 931                                                                                                                                                                                                                              | \$49.340                                                                                                                                                                                                                                                                                                                                                                                                                                                                                                                                     | \$45,935.54                                                                                                                                                                                                                                                                                                                                                                                                                                                                                                                                                                                                                                                                                                                                                                                                                                                                           |                                                                                                                                                                                                                                                                                                                                                                                                                                                                                                                                                                                                                                                                                                                                                                                                                                                                                                                                                                                                                                                                                                                                                                                                                 |
|                   | 3PLEARN FPO ANZ GROUP FPO BHP GROUP FPO CWLTH BANK FPO COLESGROUP FPO ENDEAVOUR FPO EVOLUTION FPO NOVA EYE FPO FILFDEM TMF UNITS FIRSTGRAPH FPO MELBANA FPO MACQ GROUP FPO NIBHOLDING FPO RIO TINTO FPO SOUTH32 FPO WOODSIDE FPO | 3PLEARN FPO       4,400         ANZ GROUP FPO       603         BHP GROUP FPO       1,049         CWLTH BANK FPO       1,027         COLESGROUP FPO       931         ENDEAVOUR FPO       900         EVOLUTION FPO       1,186         NOVA EYE FPO       6,000         FILFDEM TMF UNITS       911         FIRSTGRAPH FPO       27,000         MELBANA FPO       30,000         MACQ GROUP FPO       512         NIBHOLDING FPO       4,000         RIO TINTO FPO       178         SOUTH32 FPO       486         WOODSIDE FPO       1,809 | 3PLEARN FPO         4,400         \$1.100           ANZ GROUP FPO         603         \$23.710           BHP GROUP FPO         1,049         \$44.990           CWLTH BANK FPO         1,027         \$100.270           COLESGROUP FPO         931         \$18.420           ENDEAVOUR FPO         900         \$6.310           EVOLUTION FPO         1,186         \$3.220           NOVA EYE FPO         6,000         \$0.265           FILFDEM TMF UNITS         911         \$26.500           FIRSTGRAPH FPO         27,000         \$0.069           MELBANA FPO         30,000         \$0.086           MACQ GROUP FPO         512         \$177.620           NIBHOLDING FPO         4,000         \$8.450           RIO TINTO FPO         178         \$114.690           SOUTH32 FPO         486         \$3.760           WOODSIDE FPO         1,809         \$34.440 | 3PLEARN FPO         4,400         \$1.100         \$4,840.00           ANZ GROUP FPO         603         \$23.710         \$14,297.13           BHP GROUP FPO         1,049         \$44.990         \$47,194.51           CWLTH BANK FPO         1,027         \$100.270         \$102,977.29           COLESGROUP FPO         931         \$18.420         \$17,149.02           ENDEAVOUR FPO         900         \$6.310         \$5,679.00           EVOLUTION FPO         1,186         \$3.220         \$3,818.92           NOVA EYE FPO         6,000         \$0.265         \$1,590.00           FILFDEM TMF UNITS         911         \$26.500         \$24,141.50           FIRSTGRAPH FPO         27,000         \$0.069         \$1,863.00           MELBANA FPO         30,000         \$0.086         \$2,580.00           MACQ GROUP FPO         512         \$177.620         \$90,941.44           NIBHOLDING FPO         4,000         \$8.450         \$33,800.00           RIO TINTO FPO         178         \$114.690         \$20,414.82           SOUTH32 FPO         486         \$3.760         \$1,827.36           WOODSIDE FPO         1,809         \$34.440         \$62,301.96 |

#### **Interest Rate Securities**

| ASX code | Description        | Quantity | Price     | Value       |  |
|----------|--------------------|----------|-----------|-------------|--|
| CBAPI    | CWLTH BANK NYR3QUT | 100      | \$100.910 | \$10,091.00 |  |
|          |                    |          | Sub total | \$10,091.00 |  |

#### **Managed Funds**

| Description         | Quantity            | Price                                 | Value                                                                                                            |                                                                                                                                                      |
|---------------------|---------------------|---------------------------------------|------------------------------------------------------------------------------------------------------------------|------------------------------------------------------------------------------------------------------------------------------------------------------|
| BENNELONG BFL0002AU | 18,362.709          | \$2.1133                              | \$38,805.91                                                                                                      |                                                                                                                                                      |
| FIRETRAIL WHT3093AU | 18,051.8793         | \$1.2133                              | \$21,902.35                                                                                                      |                                                                                                                                                      |
|                     |                     | Sub total                             | \$60,708.26                                                                                                      |                                                                                                                                                      |
|                     | BENNELONG BFL0002AU | <b>BENNELONG BFL0002AU</b> 18,362.709 | BENNELONG BFL0002AU       18,362.709       \$2.1133         FIRETRAIL WHT3093AU       18,051.8793       \$1.2133 | BENNELONG BFL0002AU       18,362.709       \$2.1133       \$38,805.91         FIRETRAIL WHT3093AU       18,051.8793       \$1.2133       \$21,902.35 |