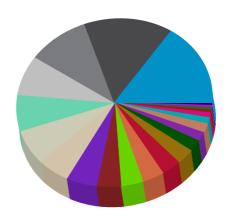

### Holdings composition 1 Jul 2022

Holdings valuation at 30 Jun 2023

\$613,313.86

#### **Equities**

| ASX code | Description       | Quantity | Price     | Value        |  |
|----------|-------------------|----------|-----------|--------------|--|
| 3PL      | 3PLEARN FPO       | 4,400    | \$1.235   | \$5,434.00   |  |
| ANZ      | ANZ GROUP FPO     | 565      | \$22.030  | \$12,446.95  |  |
| ВНР      | BHP GROUP FPO     | 1,049    | \$41.250  | \$43,271.25  |  |
| СВА      | CWLTH BANK FPO    | 1,027    | \$90.380  | \$92,820.26  |  |
| COL      | COLESGROUP FPO    | 931      | \$17.810  | \$16,581.11  |  |
| EDV      | ENDEAVOUR FPO     | 900      | \$7.570   | \$6,813.00   |  |
| EVN      | EVOLUTION FPO     | 1,186    | \$2.380   | \$2,822.68   |  |
| EYE      | NOVA EYE FPO      | 6,000    | \$0.185   | \$1,110.00   |  |
| FDEM     | FILFDEM TMF UNITS | 911      | \$22.900  | \$20,861.90  |  |
| FGR      | FIRSTGRAPH FPO    | 27,000   | \$0.115   | \$3,105.00   |  |
| MAY      | MELBANA FPO       | 30,000   | \$0.078   | \$2,340.00   |  |
| MQG      | MACQ GROUP FPO    | 512      | \$164.510 | \$84,229.12  |  |
| NHF      | NIBHOLDING FPO    | 4,000    | \$7.380   | \$29,520.00  |  |
| RIO      | RIO TINTO FPO     | 178      | \$102.700 | \$18,280.60  |  |
| S32      | SOUTH32 FPO       | 486      | \$3.940   | \$1,914.84   |  |
| WDS      | WOODSIDE FPO      | 1,809    | \$31.840  | \$57,598.56  |  |
| WES      | WESFARMER FPO     | 931      | \$41.910  | \$39,018.21  |  |
| WOR      | WORLEY FPO        | 1,609    | \$14.240  | \$22,912.16  |  |
| WOW      | WOOLWORTHS FPO    | 900      | \$35.600  | \$32,040.00  |  |
|          |                   |          | Sub total | \$493,119.64 |  |

#### **Interest Rate Securities**

| ASX code | Description        | Quantity | Price    | Value      |  |
|----------|--------------------|----------|----------|------------|--|
| CBAPD    | CWLTH BANK NYR3QUT | 100      | \$99.960 | \$9,996.00 |  |
| CBAPI    | CWLTH BANK NYR3QUT | 100      | \$99.890 | \$9,989.00 |  |

#### **Managed Funds**

| ASX code | Description         | Quantity    | Price     | Value       |  |
|----------|---------------------|-------------|-----------|-------------|--|
| BAE02    | BENNELONG BFL0002AU | 18,362.709  | \$2.1886  | \$40,188.62 |  |
| FTR03    | FIRETRAIL WHT3093AU | 17,397.3556 | \$1.1676  | \$20,313.15 |  |
|          |                     |             | Sub total | \$60,501.78 |  |