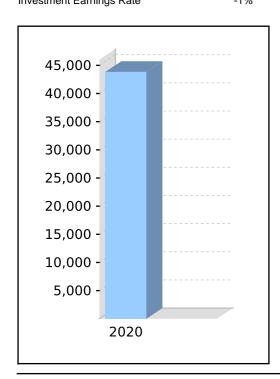

| Age:                       | 30         |
| Tax File Number:           | Provided   |
| Date Joined Fund:          | 26/01/2012 |
| Service Period Start Date: |            |

Date Left Fund:

Member Code: MUIJAK00002A
Account Start Date 26/01/2012

Account Phase: Accumulation Phase

Account Description: Accumulation

| Nominated Beneficiaries | N/A    |
|-------------------------|--------|
| Vested Benefits         | 43,841 |
| Total Death Benefit     | 43,841 |
| Current Salary          | 0      |
| Previous Salary         | 0      |
| Disability Benefit      | 0      |

#### Your Balance

Total Benefits 43,841

**Preservation Components** 

Preserved 43,841

Unrestricted Non Preserved Restricted Non Preserved

Tax Components

Tax Free 6,078
Taxable 37,762
Investment Earnings Rate -1%



| Your Detailed Account Summary                 |           |  |
|-----------------------------------------------|-----------|--|
|                                               | This Year |  |
| Opening balance at 01/07/2019                 | 42,782    |  |
| Increases to Member account during the period |           |  |
| Employer Contributions                        | 435       |  |
| Personal Contributions (Concessional)         | 1,001     |  |
| Personal Contributions (Non Concessional)     |           |  |
| Government Co-Contributions                   |           |  |
| Other Contributions                           | 283       |  |
| Proceeds of Insurance Policies                |           |  |
| Transfers In                                  |           |  |
| Net Earnings