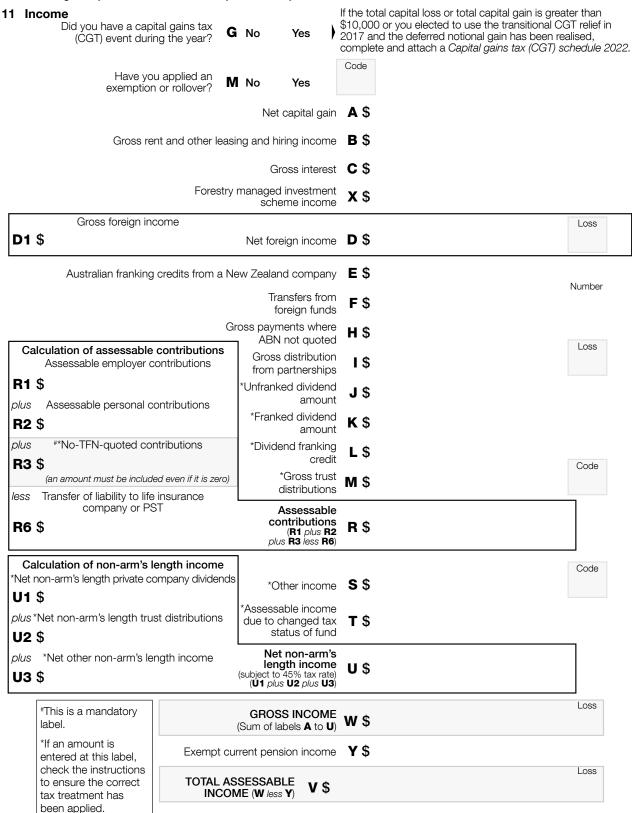

### **Create Entries Report**

For the period 01 July 2021 to 30 June 2022

| eate Entries Financial Year Summary 01 July 2021 - 30 June 2022 |            |
|-----------------------------------------------------------------|------------|
| Total Profit                                                    | Amoun      |
| Income                                                          | (24,678.69 |
| Less Expense                                                    | 74,496.7   |
| Total Profit                                                    | (99,175.39 |
| Tax Summary                                                     | Amoun      |
| Fund Tax Rate                                                   | 15.00 %    |
| Total Profit                                                    | (99,175.39 |
| Less Permanent Differences                                      | 39,394.5   |
| Less Timing Differences                                         | 0.0        |
| Less Exempt Pension Income                                      | 2,243.00   |
| Less Other Non Taxable Income                                   | (52,239.76 |
| Less LIC Deductions                                             | 0.0        |
| Add SMSF Non Deductible Expenses                                | 20,906.0   |
| Add Other Non Deductible Expenses                               | 0.0        |
| Add Total Franking/Foreign/TFN/FRW Credits                      | 0.0        |
| Less Realised Accounting Capital Gains                          | (67,354.29 |
| Less Accounting Trust Distributions                             | 401.6      |
| Less Tax Losses Deducted                                        | 0.00       |
| Add SMSF Annual Return Rounding                                 | 0.54       |
| Taxable Income                                                  | (714.00    |
| Income Tax on Taxable Income or Loss                            | 0.00       |
| Profit/(Loss) Available for Allocation                          | Amoun      |
| Total Available Profit                                          | (46,828.92 |
| Franking Credits                                                | 0.0        |
| TFN Credits                                                     | 0.0        |
| Foreign Credits                                                 | 0.0        |
| FRW Credits                                                     | 0.00       |
| Total                                                           | (46,828.92 |
| Income Tax Expense Available for Allocation                     | Amoun      |
| Member Specific Income Tax                                      | (10.73     |
| Tax Adjustments                                                 | (2,197.00  |
| Total Income Tax Expense Allocation                             | (2,207.73  |

#### Final Segment 1 from 01 July 2021 to 30 June 2022

|                  | Amount               |
|------------------|----------------------|
|                  | (24,678.69)          |
|                  | 74,496.70            |
|                  | (99,175.39)          |
|                  | Amount               |
|                  | 15.00 %              |
|                  | (99,175.39)          |
| S                | 39,394.55            |
|                  | 0.00                 |
| ne               | 2,244.52             |
| come             | (52,239.76)          |
| Expenses         | 20,907.22            |
| Expenses         | 0.00                 |
| /TFN/FRW Credits | 0.00                 |
| Capital Gains    | (67,354.29)          |
| ributions        | 401.65               |
|                  | 0.00                 |
| tment            | 714.84               |
|                  | 0.00                 |
| come or Loss     | 0.00                 |
| y Weighting%     | Amount               |
| 01P) 99.93       | 413,456.15           |
| RI00002A) 0.07   | 291.30               |
| 1                |                      |
|                  | (46,828.92)          |
|                  | 0.00                 |
|                  | 0.00                 |
|                  | 0.00                 |
|                  | (46,828.92)          |
| Weighting%       | Amount               |
| 01P) 99.93       | (46,796.14)          |
| RI00002A) 0.07   | (32.78)              |
| mmary Weighting% | Amount               |
| 01P) 0.00        | 413,456.15           |
| RI00002A) 100.00 | 291.30               |
| llocation        | Amount               |
| ах               | (10.73)              |
|                  | (2,207.73)           |
| e Allocation     | (2,207.73)           |
|                  | (2,207.73)<br>Amount |