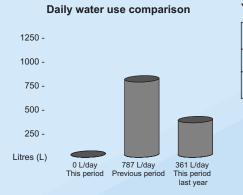

| Account number |
|----------------|
| Please pay     |

Payment due by

\$152.24 11 October 2021

90 20087 14 0

 
 KONTER ABN 28 003 434 917
 \*690 9020087140

>

| Water Use and Service                | Charge Account                | UNIT 2 / 18                                            | UNIT 2 / 18 KAMBANY APP DALYELLUP LOT 4069 |              |  |
|--------------------------------------|-------------------------------|--------------------------------------------------------|--------------------------------------------|--------------|--|
| Meter reading details                |                               |                                                        |                                            |              |  |
| Meter number                         | This reading                  | Last reading                                           | Use (kL)                                   |              |  |
| R14007133                            | 23 Sep 2021 997               | 19 Jul 2021 997                                        | 0                                          |              |  |
| Total water used in 66 da            | ys was 0 kilolitres (0 litres | 5)                                                     |                                            |              |  |
| How your water use o                 | harges have been cal          | culated                                                |                                            |              |  |
| Water use 19 Jul 2021 to 23 Sep 2021 |                               |                                                        |                                            |              |  |
|                                      | 0 kL at \$1.8590              |                                                        |                                            | \$0.00       |  |
|                                      |                               | Water                                                  | use charges                                | \$0.00       |  |
| YOUR NEXT US                         | AGE PRICED AT                 | ]                                                      |                                            |              |  |
| Next 150 kL                          | \$1.8590/kL                   | Your average daily use was 0 Litres at \$0.00 per day. |                                            |              |  |
| Next 150 kL                          | \$2.4770/kL                   | The meter reading year er                              | nds in July 2022 and you r                 | evert to the |  |
| Next 250 kL                          | \$3.9740/kL                   | lowest tariff.                                         |                                            |              |  |
| Over 550 kL                          | \$5.0660/kL                   |                                                        |                                            |              |  |
| How your service cha                 | irges have been calcu         | lated                                                  |                                            |              |  |
| Water residential                    | 1 Sep 2021 to 31 (            | Oct 2021                                               |                                            |              |  |
|                                      | Service charge for            | 1 residence                                            |                                            | \$44.95      |  |
| Sewerage residential                 | 1 Sep 2021 to 31 (            | Oct 2021                                               |                                            |              |  |
|                                      | Based on the ratea            | Based on the rateable value of \$13780                 |                                            | \$107.29     |  |
|                                      |                               | Ser                                                    | vice charges                               | \$152.24     |  |
|                                      |                               | т                                                      | otal charges                               | \$152.24     |  |
| The rateable value of you            | r property is its Gross Re    | ntal Value (GRV). An objectio                          | -                                          | •            |  |