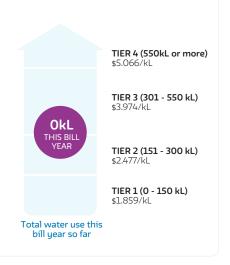

## Water use pricing

- You are currently in Tier 1.
- In 150kL you will enter Tier 2.
- You will reset to Tier 1 when your bill year ends in July 2022.

Learn more about how your charges are calculated at: watercorporation.com.au/understandingyourbill

1,000 litres (L) = 1 kilolitre (kL)

(Continued on next page)

In this period you used OkL. Your average daily water use was OL at \$0.00 per day.