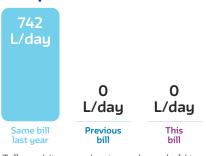

# Daily water use comparison

Tell us a bit more about your household to find out how your water use compares to homes like yours. Visit

watercorporation.com.au/waterwisestatus

In this period you used OkL. Your average daily water use was OL at \$0.00 per day.