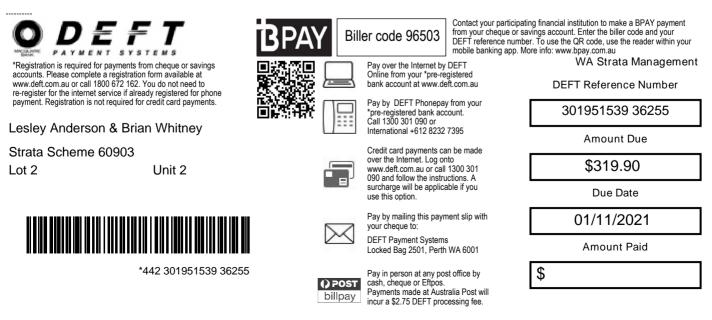

Lesley Anderson & Brian Whitney

11 Windmill Drive

Bibra Lake WA 6163

Unit 3/5-7 Wollaston Street, Bunbury WA 6230 P: 08 9707 3843 | E: info@wastrata.com W: www.wastrata.com ABN: 71 152 826 456

Issued 11/10/2021 on behalf of:

Owner of 18 Kambany Approach, Dalyellup ABN 47939651736 18 Kambany Approach Dalyellup WA 6230

forLot 2 Unit 2 Lesley Anderson & Brian Whitney

| Due date   | Details                                          | Admin Fund | Amounts due (\$)<br>Reserve Fund | Total  |
|------------|--------------------------------------------------|------------|----------------------------------|--------|
| 01/11/2021 | Quarterly Admin Levy November 2021- January 2022 | 178.45     | 0.00                             | 178.45 |
| 01/11/2021 | Quarterly Admin Levy November 2021- January 2022 | 141.45     | 0.00                             | 141.45 |
|            | Total levies due in month                        | 319.90     | 0.00                             | 319.90 |

| Total of this levy notice     | 319.90        |                                                                                                         |
|-------------------------------|---------------|---------------------------------------------------------------------------------------------------------|
| Levies in arrears             | 0.00          |                                                                                                         |
| Interest on levies in arrears | 0.00          |                                                                                                         |
| Outstanding owner invoices    | 0.00          |                                                                                                         |
| Subtotal of amount due        | 319.90        |                                                                                                         |
| Prepaid<br>Total amount due   | 0.00 \$319.90 | Late Payment: If payment is not made by the due date, interest may be charged at an annual rate of 11%. |
| Payment due 01/11/2021        |               | Cheques should be made payable to 'WA Strata Headquarters Pty Ltd t/as WA Strata Mana'                  |

" Please note that DEFT payment system have intorduced a \$2.75 fee for accounts paid at Australia Post, this fee is in addition to the levy amount due"

<