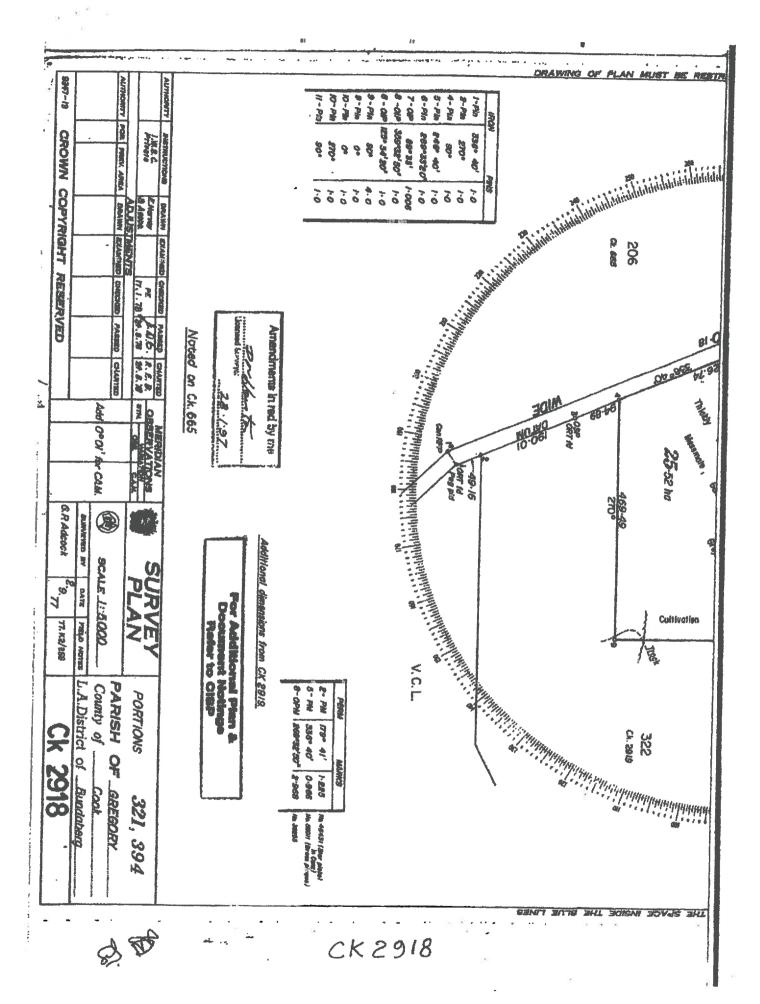

#### **Disbursements**

| Date       | Description                                                                 | Amount   | GST     |
|------------|-----------------------------------------------------------------------------|----------|---------|
| 28/02/2018 | Title Search                                                                | \$36.80  | \$3.68  |
| 28/02/2018 | QLD: Plan Image - CPCK2918                                                  | \$19.70  | \$1.97  |
| 06/03/2018 | InfoTrack: QLD Certificate - Ergon Energy: Property Search - 321/CPCK2918   | \$35.94  | \$3.59  |
| 17/04/2018 | Administration & Transfer Fee                                               | \$281.82 | \$28.18 |
| 18/04/2018 | Rates Search Fee                                                            | \$221.00 | \$2.00  |
| 18/04/2018 | Contaminated Land Search                                                    | \$70.99  | \$2.17  |
| 18/04/2018 | Department of Transport & Main Roads: Property Search - Lot 321 Plan CK2918 | \$31.41  | \$3.14  |
| 18/04/2018 | InfoTrack: QLD Land Tax Certificate - 321/CPCK2918                          | \$39.63  | \$3.96  |
| 20/04/2018 | Priority Notice                                                             | \$34.00  | -       |
| 02/05/2018 | ASIC: Organisation Extract - DAMSHELL INVESTMENTS PTY LTD ACN 624 372 863   | \$21.18  | \$2.12  |
| 15/05/2018 | Additional Registration Fees                                                | \$34.00  | 2       |
|            |                                                                             | \$826.47 | \$50.81 |