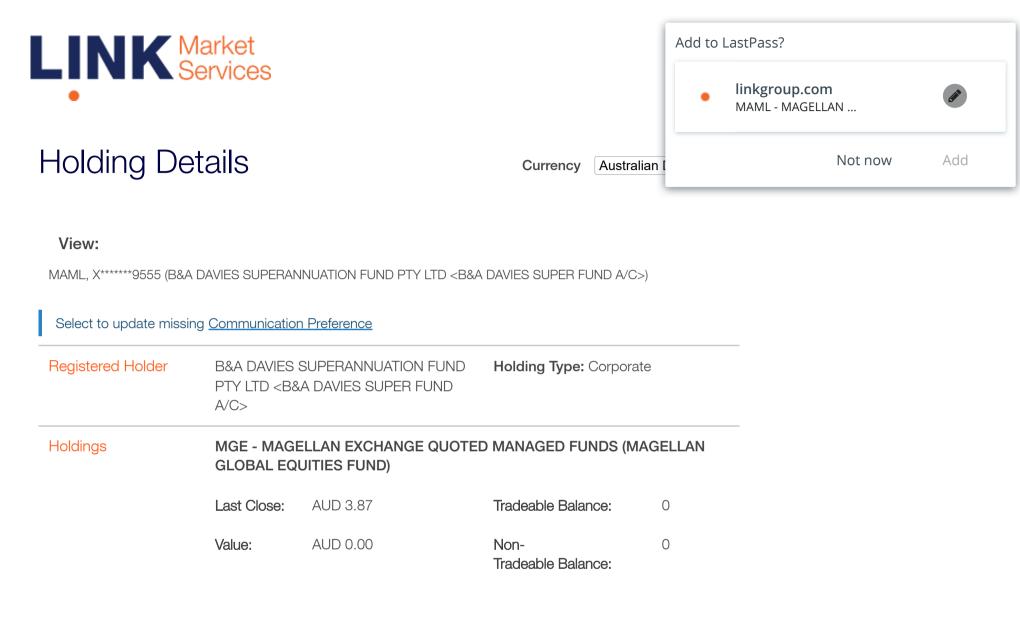

|                |                                                       | MICH - MAGELLAN EXCHANGE QUOTED MANAGED FUNDS (<br>(CURRENCY HEDGED)) |                                                       |     | Feedback       |    |     |
|----------------|-------------------------------------------------------|-----------------------------------------------------------------------|-------------------------------------------------------|-----|----------------|----|-----|
|                | Last Close:                                           | AUD 2.87                                                              | Tradeable Balance:                                    |     |                |    |     |
|                | Value:                                                | AUD 27,772.99                                                         | Non-<br>Tradeable Balance:                            |     |                |    |     |
| Payments & Tax |                                                       |                                                                       |                                                       |     |                |    |     |
|                | AUSTRALIA Direct credit<br>BSB: 182-512               |                                                                       | Recorded                                              |     |                |    |     |
|                | Account:                                              | *****2268                                                             | Recorded                                              |     |                |    |     |
| Communications | Investor communications and Payment<br>Advice by post |                                                                       | 7 HILLVIEW AVENUE<br>PANORAMA<br>SA 5041<br>AUSTRALIA | Тур | e your message | Se | end |