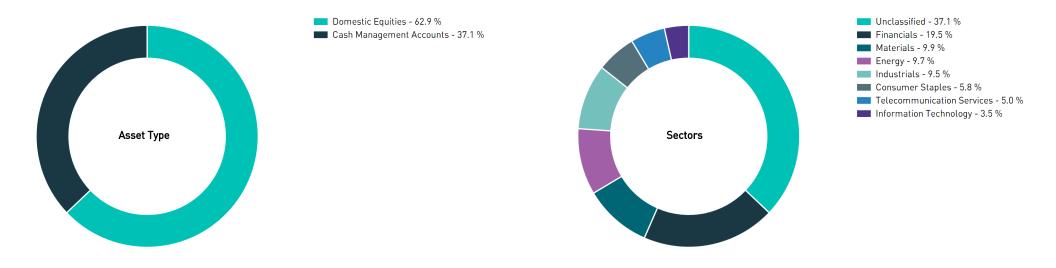

## Summary.

| Asset Type               | Cost \$   | Market Value \$ | Unrealised +/- \$ | Weight % | Average Yield % | Est. Income \$ | Est. Total Income \$ |
|--------------------------|-----------|-----------------|-------------------|----------|-----------------|----------------|----------------------|
| Domestic Equities        | 86,438    | 97,258          | 10,820.29         | 62.91    | 3.53            | 3,429          | 4,788                |
| Cash Management Accounts | 57,352    | 57,352          | 0.00              | 37.09    | 1.40            | 803            | 803                  |
| Total                    | \$143,790 | \$154,611       | \$10,820          | 100.00%  | 2.74%           | \$4,231        | \$5,591              |