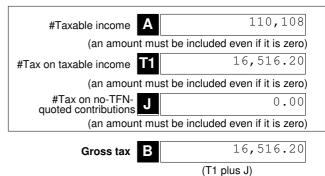

|                                                 |
|                                         | TOTAL DEDUCTIONS  13,132  (Total A1 to M1)                                     | TOTAL NON-DEDUCTIBLE EXPENSES  (Total A2 to L2) |
| #This is a mandatory label.             | #TAXABLE INCOME OR LOSS  0 110,108  (TOTAL ASSESSABLE INCOME TOTAL DEDUCTIONS) | less TOTAL SMSF EXPENSES  [N plus Y)            |

# Section D: Income tax calculation statement

#Important:

Section B label R3, Section C label O and Section D labels A,T1, J, T5 and I are mandatory. If you leave these labels blank you will have specified a zero amount

#### 13 Calculation statement

Please refer to the Self-managed superannuation fund annual return instructions 2021 on how to complete the calculation statement.



| Foreign income tax offset                                                                     |                                                 |
|-----------------------------------------------------------------------------------------------|-------------------------------------------------|
| Rebates and tax offsets                                                                       | Non-refundable non-carry<br>forward tax offsets |
| C2                                                                                            | 0.00                                            |
|                                                                                               | (C1 plus C2)                                    |
|