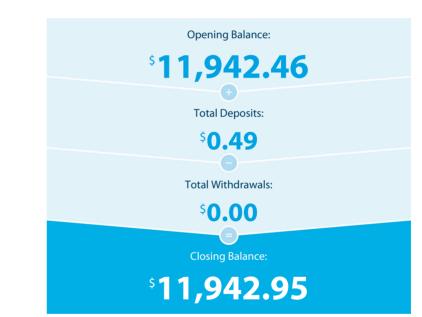

## **Transaction Details**

Please retain this statement for taxation purposes

| Date           | Transaction Details     | Withdrawals (\$) | Deposits (\$) | Balance (\$) |
|----------------|-------------------------|------------------|---------------|--------------|
| 2020<br>17 SEP | OPENING BALANCE         |                  |               | 11,942.46    |
| 30 SEP         | CREDIT INTEREST PAID    |                  | 0.49          | 11,942.95    |
|                | TOTALS AT END OF PAGE   | \$0.00           | \$0.49        |              |
|                | TOTALS AT END OF PERIOD | \$0.00           | \$0.49        | \$11,942.95  |