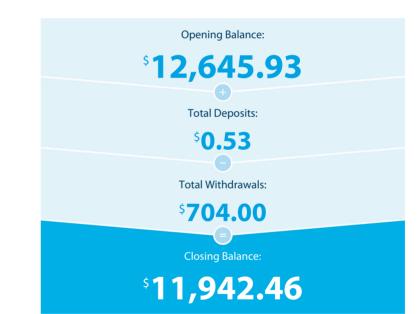

## **Transaction Details**

Please retain this statement for taxation purposes

| Date           | Transaction Details                                 | Withdrawals (\$) | Deposits (\$) | Balance (\$) |
|----------------|-----------------------------------------------------|------------------|---------------|--------------|
| 2020<br>17 AUG | OPENING BALANCE                                     |                  |               | 12,645.93    |
| 20 AUG         | ANZ INTERNET BANKING PAYMENT 525518<br>TO LEE GREEN | 704.00           |               | 11,941.93    |
| 31 AUG         | CREDIT INTEREST PAID                                |                  | 0.53          | 11,942.46    |
|                | TOTALS AT END OF PAGE                               | \$704.00         | \$0.53        |              |
|                | TOTALS AT END OF PERIOD                             | \$704.00         | \$0.53        | \$11,942.46  |