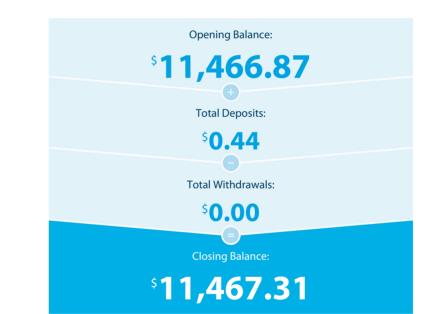

## **Transaction Details**

Please retain this statement for taxation purposes

| Date           | Transaction Details     | Withdrawals (\$) | Deposits (\$) | Balance (\$) |
|----------------|-------------------------|------------------|---------------|--------------|
| 2021<br>17 FEB | OPENING BALANCE         |                  |               | 11,466.87    |
| 26 FEB         | CREDIT INTEREST PAID    |                  | 0.44          | 11,467.31    |
|                | TOTALS AT END OF PAGE   | \$0.00           | \$0.44        |              |
|                | TOTALS AT END OF PERIOD | \$0.00           | \$0.44        | \$11,467.31  |