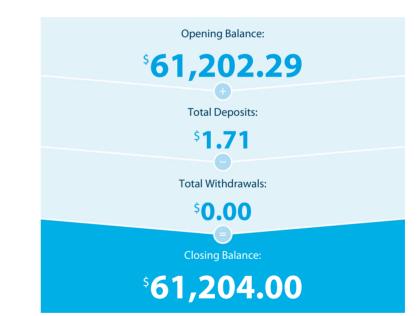

### Please retain this statement for taxation purposes

| Date           | Transaction Details     | Withdrawals (\$) | Deposits (\$) | Balance (\$) |
|----------------|-------------------------|------------------|---------------|--------------|
| 2021<br>17 MAY | OPENING BALANCE         |                  |               | 61,202.29    |
| 31 MAY         | CREDIT INTEREST PAID    |                  | 1.71          | 61,204.00    |
|                | TOTALS AT END OF PAGE   | \$0.00           | \$1.71        |              |
|                | TOTALS AT END OF PERIOD | \$0.00           | \$1.71        | \$61,204.00  |

### This Statement Includes

| Interest earned on deposits | \$1.71 |
|-----------------------------|--------|
|                             |        |