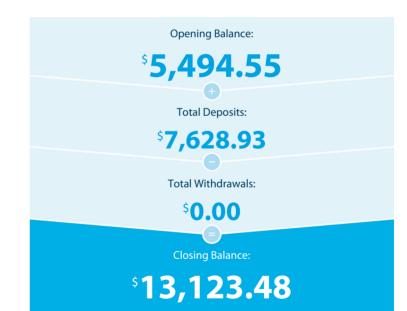

## **Transaction Details**

Please retain this statement for taxation purposes

| Date           | Transaction Details                     | Withdrawals (\$) | Deposits (\$) | Balance (\$) |
|----------------|-----------------------------------------|------------------|---------------|--------------|
| 2020<br>17 JUN | OPENING BALANCE                         |                  |               | 5,494.55     |
| 30 JUN         | CREDIT INTEREST PAID                    |                  | 0.33          | 5,494.88     |
| 10 JUL         | TRANSFER<br>FROM ATO ATO001100012106604 |                  | 7,628.60      | 13,123.48    |
|                | TOTALS AT END OF PAGE                   | \$0.00           | \$7,628.93    |              |
|                | TOTALS AT END OF PERIOD                 | \$0.00           | \$7,628.93    | \$13,123.48  |