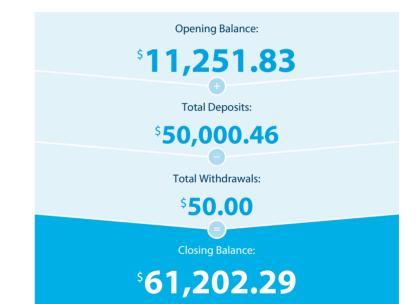

## **Transaction Details**

Please retain this statement for taxation purposes

| Date           | Transaction Details                                               | Withdrawals (\$) | Deposits (\$) | Balance (\$) |
|----------------|-------------------------------------------------------------------|------------------|---------------|--------------|
| 2021<br>16 APR | OPENING BALANCE                                                   |                  |               | 11,251.83    |
| 30 APR         | CREDIT INTEREST PAID                                              |                  | 0.46          | 11,252.29    |
| 05 MAY         | <b>ANZ MOBILE BANKING PAYMENT 473959</b><br>TO R C SMITH          | 50.00            |               | 11,202.29    |
| 13 MAY         | ANZ INTERNET BANKING FUNDS TFER<br>TRANSFER 300690 FROM 490515815 |                  | 50,000.00     | 61,202.29    |
|                | TOTALS AT END OF PAGE                                             | \$50.00          | \$50,000.46   |              |
|                | TOTALS AT END OF PERIOD                                           | \$50.00          | \$50,000.46   | \$61,202.29  |