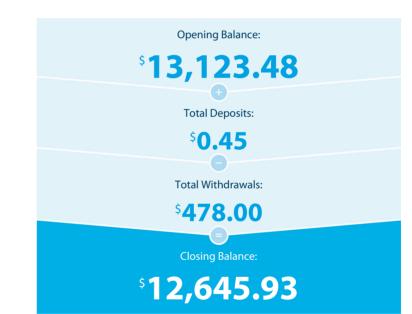

### Please retain this statement for taxation purposes

| Date           | Transaction Details                                      | Withdrawals (\$) | Deposits (\$) | Balance (\$) |
|----------------|----------------------------------------------------------|------------------|---------------|--------------|
| 2020<br>17 JUL | OPENING BALANCE                                          |                  |               | 13,123.48    |
| 23 JUL         | ANZ INTERNET BANKING BPAY<br>TAX OFFICE PAYMENT {276929} | 478.00           |               | 12,645.48    |
| 31 JUL         | CREDIT INTEREST PAID                                     |                  | 0.45          | 12,645.93    |
|                | TOTALS AT END OF PAGE                                    | \$478.00         | \$0.45        |              |
|                | TOTALS AT END OF PERIOD                                  | \$478.00         | \$0.45        | \$12,645.93  |