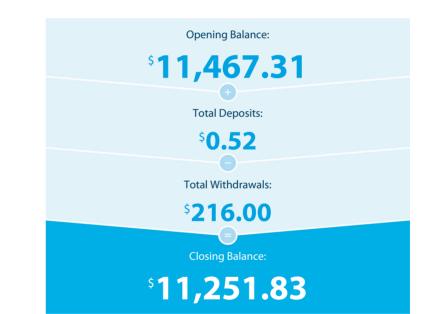

### Please retain this statement for taxation purposes

| Date           | Transaction Details                                      | Withdrawals (\$) | Deposits (\$) | Balance (\$) |
|----------------|----------------------------------------------------------|------------------|---------------|--------------|
| 2021<br>17 MAR | OPENING BALANCE                                          |                  |               | 11,467.31    |
| 25 MAR         | ANZ INTERNET BANKING BPAY<br>TAX OFFICE PAYMENT {785902} | 216.00           |               | 11,251.31    |
| 31 MAR         | CREDIT INTEREST PAID                                     |                  | 0.52          | 11,251.83    |
|                | TOTALS AT END OF PAGE                                    | \$216.00         | \$0.52        |              |
|                | TOTALS AT END OF PERIOD                                  | \$216.00         | \$0.52        | \$11,251.83  |