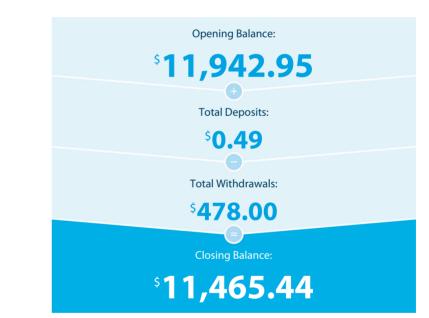

## **Transaction Details**

### Please retain this statement for taxation purposes

| Date           | Transaction Details                                      | Withdrawals (\$) | Deposits (\$) | Balance (\$) |
|----------------|----------------------------------------------------------|------------------|---------------|--------------|
| 2020<br>16 OCT | OPENING BALANCE                                          |                  |               | 11,942.95    |
| 29 OCT         | ANZ INTERNET BANKING BPAY<br>TAX OFFICE PAYMENT {625147} | 478.00           |               | 11,464.95    |
| 30 OCT         | CREDIT INTEREST PAID                                     |                  | 0.49          | 11,465.44    |
|                | TOTALS AT END OF PAGE                                    | \$478.00         | \$0.49        |              |
|                | TOTALS AT END OF PERIOD                                  | \$478.00         | \$0.49        | \$11,465.44  |