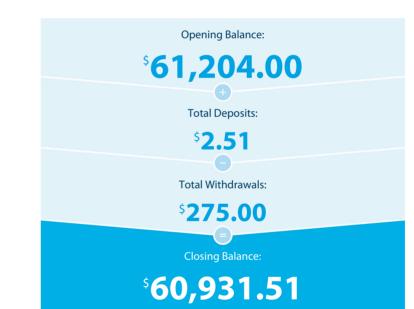

### Please retain this statement for taxation purposes

| Date           | Transaction Details                                    | Withdrawals (\$) | Deposits (\$) | Balance (\$) |
|----------------|--------------------------------------------------------|------------------|---------------|--------------|
| 2021<br>17 JUN | OPENING BALANCE                                        |                  |               | 61,204.00    |
| 30 JUN         | CREDIT INTEREST PAID                                   |                  | 2.51          | 61,206.51    |
| 13 JUL         | ANZ INTERNET BANKING PAYMENT 858025<br>TO SUPER AUDITS | 275.00           |               | 60,931.51    |
|                | TOTALS AT END OF PAGE                                  | \$275.00         | \$2.51        |              |
|                | TOTALS AT END OF PERIOD                                | \$275.00         | \$2.51        | \$60,931.51  |

#### This Statement Includes

| Interest earned on deposits | \$2.51 |
|-----------------------------|--------|
|                             |        |

| Yearly Summary              | Previous Year to 30/06/2021 (\$) |
|-----------------------------|----------------------------------|
| Interest earned on deposits | 9.03                             |