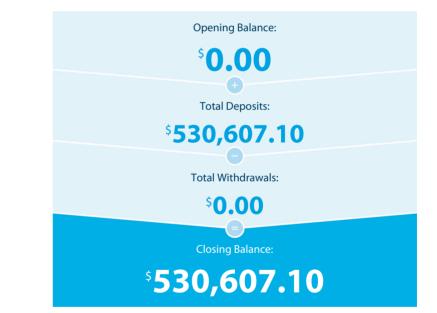

#### Please retain this statement for taxation purposes

| Date           | Transaction Details                                        | Withdrawals (\$) | Deposits (\$) | Balance (\$) |
|----------------|------------------------------------------------------------|------------------|---------------|--------------|
| 2021<br>12 NOV | OPENING BALANCE                                            |                  |               | 0.00         |
| 16 NOV         | ANZ M-BANKING FUNDS TFER<br>TRANSFER 777647 FROM 573413013 |                  | 50.00         | 50.00        |
| 29 NOV         | TRANSFER<br>FROM PRECISION CH PASCH2111230003414           |                  | 80.10         | 130.10       |
| 02 DEC         | TRANSFER<br>FROM HESTA 50000000740166733                   |                  | 60,229.51     | 60,359.61    |
| 02 DEC         | TRANSFER<br>FROM MLC MKEY20211130002271                    |                  | 470,000.00    | 530,359.61   |
| 09 DEC         | TRANSFER<br>FROM QUICKSUPER QUICKSPR3101805217             |                  | 247.49        | 530,607.10   |
|                | TOTALS AT END OF PAGE                                      | \$0.00           | \$530,607.10  |              |
|                | TOTALS AT END OF PERIOD                                    | \$0.00           | \$530,607.10  | \$530,607.10 |