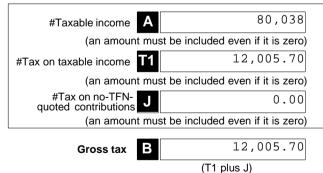

TOTAL DEDUCTIONS  3,001  (Total A1 to M1)                                                                                                                                                  | TOTAL NON-DEDUCTIBLE EXPENSES  (Total A2 to L2) |
| #This is a mandatory label.            | #TAXABLE INCOME OR LOSS O 80,038  (TOTAL ASSESSABLE INCOME INCOME.) | Z 3,001                                         |

#### Section D: Income tax calculation statement

#### #Important:

Section B label R3, Section C label O and Section D labels A,T1, J, T5 and I are mandatory. If you leave these labels blank, you will have specified a zero amount.

#### 13 Calculation statement

Please refer to the Self-managed superannuation fund annual return instructions 2022 on how to complete the calculation statement.



| Foreign income tax offset  C1                                                                 | Non-refundable non-carry                     |
|-----------------------------------------------------------------------------------------------|----------------------------------------------|
| Rebates and tax offsets                                                                       | Non-refundable non-carry forward tax offsets |
| C2                                                                                            | <b>C</b> 0.00                                |
|                                                                                               | (C1 plus C2)                                 |
|