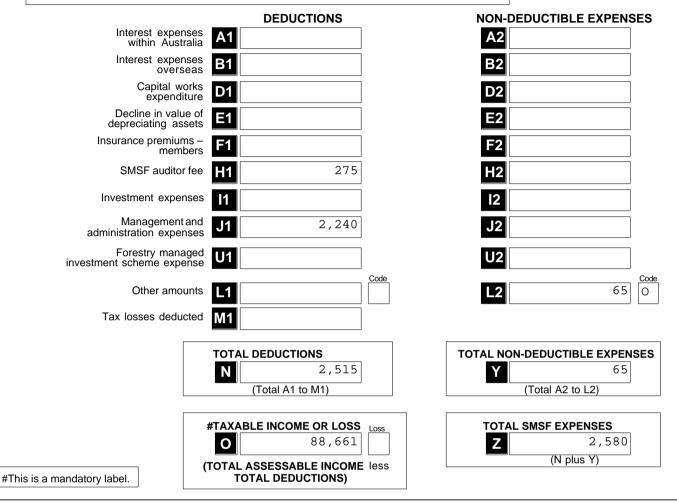

## Section C: Deductions and non-deductible expenses

#### 12 Deductions and non-deductible expenses

Under 'Deductions' list all expenses and allowances you are entitled to claim a deduction for. Under 'Non-deductible expenses', list all other expenses or normally allowable deductions that you cannot claim as a deduction (for example, all expenses related to exempt current pension income should be recorded in the 'Non-deductible expenses' column).