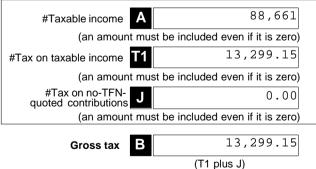

# Section D: Income tax calculation statement

#Important:

Section B label R3, Section C label O and Section D labels A,T1, J, T5 and I are mandatory. If you leave these labels blank, you will have specified a zero amount.

# 13 Calculation statement

Please refer to the Self-managed superannuation fund annual return instructions 2022 on how to complete the calculation statement.

E3

E4

Exploration credit tax offset

Detailed

Refundable tax offsets