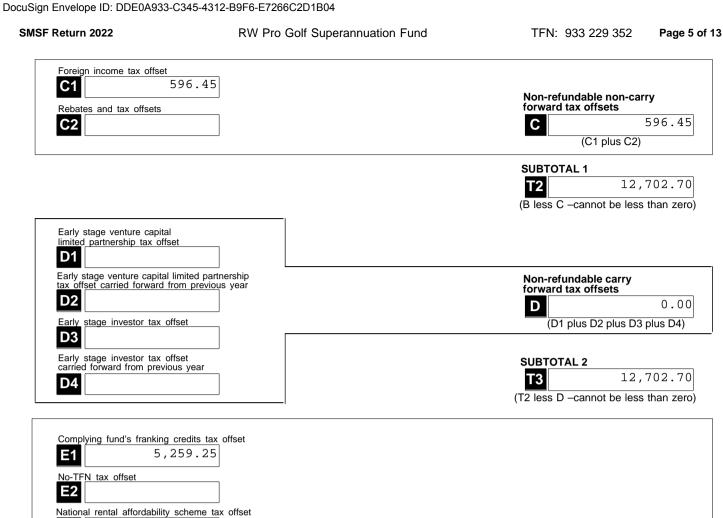

# 13 Calculation statement

Please refer to the Self-managed superannuation fund annual return instructions 2022 on how to complete the calculation statement.

E3

E4

Exploration credit tax offset

Detailed

Refundable tax offsets

(E1 plus E2 plus E3 plus E4)

(T3 less E - cannot be less than zero)

Section 102AAM interest charge

П

G

#TAX PAYABLE T5

5,259.25

7,443.45