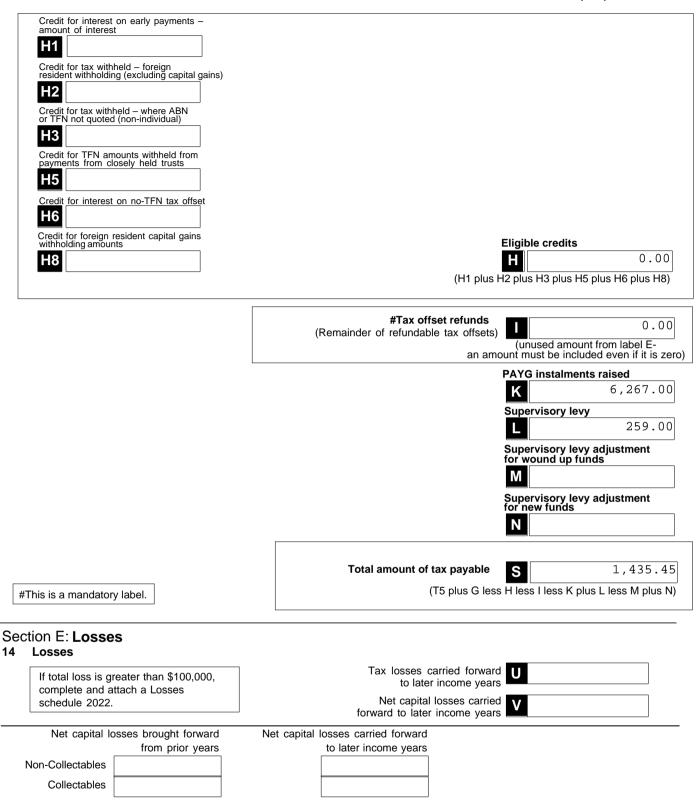

# Section D: Income tax calculation statement

#Important:

Section B label R3, Section C label O and Section D labels A,T1, J, T5 and I are mandatory. If you leave these labels blank, you will have specified a zero amount.

# 13 Calculation statement

Please refer to the Self-managed superannuation fund annual return instructions 2022 on how to complete the calculation statement.

E3

E4

Exploration credit tax offset

Detailed

Refundable tax offsets

(E1 plus E2 plus E3 plus E4)

(T3 less E - cannot be less than zero)

Section 102AAM interest charge

П

G

#TAX PAYABLE T5

5,259.25

7,443.45