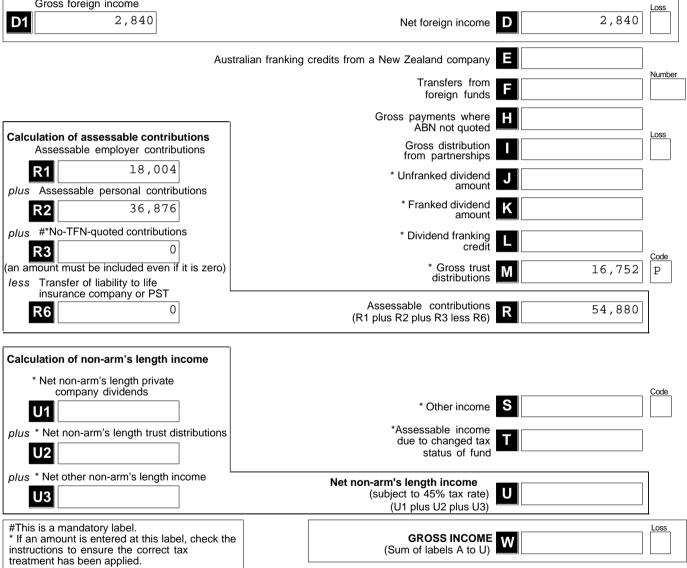

| ISF Return 2022  | RW Pro Golf Superannuation Fund                                                                                                                                                                                                                                                                                                                                                                                                                                                                                                                                                                                                                                                                                                                                                                                                                                                                                                                                                                                                                                                                                                                                                                                                                                                                                                                                                                                                                                                                                                                                                                                                                                                                                                                                                                                                                                                                                                                                                                                                                                                                                                     | TFN: 933 229 352                                                                                                                       | Page 3 of 7                        |
|------------------|-------------------------------------------------------------------------------------------------------------------------------------------------------------------------------------------------------------------------------------------------------------------------------------------------------------------------------------------------------------------------------------------------------------------------------------------------------------------------------------------------------------------------------------------------------------------------------------------------------------------------------------------------------------------------------------------------------------------------------------------------------------------------------------------------------------------------------------------------------------------------------------------------------------------------------------------------------------------------------------------------------------------------------------------------------------------------------------------------------------------------------------------------------------------------------------------------------------------------------------------------------------------------------------------------------------------------------------------------------------------------------------------------------------------------------------------------------------------------------------------------------------------------------------------------------------------------------------------------------------------------------------------------------------------------------------------------------------------------------------------------------------------------------------------------------------------------------------------------------------------------------------------------------------------------------------------------------------------------------------------------------------------------------------------------------------------------------------------------------------------------------------|----------------------------------------------------------------------------------------------------------------------------------------|------------------------------------|
| ection B: Inco   | ome                                                                                                                                                                                                                                                                                                                                                                                                                                                                                                                                                                                                                                                                                                                                                                                                                                                                                                                                                                                                                                                                                                                                                                                                                                                                                                                                                                                                                                                                                                                                                                                                                                                                                                                                                                                                                                                                                                                                                                                                                                                                                                                                 |                                                                                                                                        |                                    |
| retirement phase | this section if all superannuation interests in the SMSF were supporting superannuati<br>for the entire year, there was no other income that was assessable, and you have<br>ou are entitled to claim any tax offsets, you can record these at Section D: Income ta                                                                                                                                                                                                                                                                                                                                                                                                                                                                                                                                                                                                                                                                                                                                                                                                                                                                                                                                                                                                                                                                                                                                                                                                                                                                                                                                                                                                                                                                                                                                                                                                                                                                                                                                                                                                                                                                 | not realised a deferred                                                                                                                |                                    |
| l Income         | Did you have a capital gains tax <b>G</b> Y Print Y for yes and the defendence of the second secon | bital loss or total capital gain<br>u elected to use the transitior<br>red notional gain has been rea<br>Capital gains tax (CGT) scheo | nal CGT relief in alised, complete |
|                  | Net capital ga                                                                                                                                                                                                                                                                                                                                                                                                                                                                                                                                                                                                                                                                                                                                                                                                                                                                                                                                                                                                                                                                                                                                                                                                                                                                                                                                                                                                                                                                                                                                                                                                                                                                                                                                                                                                                                                                                                                                                                                                                                                                                                                      | ain A                                                                                                                                  | 6,701                              |
|                  | Gross rent and other leasing and hiring incom                                                                                                                                                                                                                                                                                                                                                                                                                                                                                                                                                                                                                                                                                                                                                                                                                                                                                                                                                                                                                                                                                                                                                                                                                                                                                                                                                                                                                                                                                                                                                                                                                                                                                                                                                                                                                                                                                                                                                                                                                                                                                       | ne B                                                                                                                                   |                                    |
|                  | Gross intere                                                                                                                                                                                                                                                                                                                                                                                                                                                                                                                                                                                                                                                                                                                                                                                                                                                                                                                                                                                                                                                                                                                                                                                                                                                                                                                                                                                                                                                                                                                                                                                                                                                                                                                                                                                                                                                                                                                                                                                                                                                                                                                        | est C                                                                                                                                  | 3                                  |
|                  | Forestry managed investme<br>scheme incon                                                                                                                                                                                                                                                                                                                                                                                                                                                                                                                                                                                                                                                                                                                                                                                                                                                                                                                                                                                                                                                                                                                                                                                                                                                                                                                                                                                                                                                                                                                                                                                                                                                                                                                                                                                                                                                                                                                                                                                                                                                                                           |                                                                                                                                        |                                    |

Detailed

Y

V

(W less Y)

Loss

91,176

Exempt current pension income

TOTAL ASSESSABLE INCOME