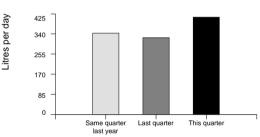

## **Ipswich City Council Rates Transaction History Statement**

Assessment Number: 67192

**Payments Period:** 1/07/2021 -- 30/06/2022

**Date Generated:** 19/04/2022

| Financial Year | Quarter | Period        | Dates Paid     | Amount Paid |
|----------------|---------|---------------|----------------|-------------|
| 2021 / 2022    |         |               |                |             |
|                | 1       | Jul - Sep     |                |             |
|                |         |               | 26/08/2021     | \$475.95    |
|                |         |               | Quarter Total: | \$475.95    |
|                | 2       | Oct - Dec     |                |             |
|                |         |               | 21/10/2021     | \$509.25    |
|                |         |               | Quarter Total: | \$509.25    |
|                | 3       | Jan - Mar     |                |             |
|                |         |               | 18/02/2022     | \$475.95    |
|                |         |               | Quarter Total: | \$475.95    |
|                | 2021 /  | 2022 Financia | l Year Total:  | \$1,461.15  |

Net Total Payable By Due Date

\$475.95

Rate & Discount Due Date

26 May 2022

For emailed notices:
ipswich.enotices.com.au
Reference No:75A07FF7AF

\$343.75

\$12.75

\$94.25