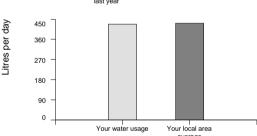

### 2022 Financial Year

| Preparer Desiree | Yutuc Reviewer Steven Lee               | Status        | Status Completed |         |  |
|------------------|-----------------------------------------|---------------|------------------|---------|--|
| Account<br>Code  | Description                             | CY<br>Balance | LY<br>Balance    | Change  |  |
| 25ber            | 25 Bertha Street, Goodna QLD, Australia | \$1,937.10    | \$1,945.00       | (0.41)% |  |
|                  | TOTAL                                   | CY<br>Balance | LY<br>Balance    |         |  |
|                  |                                         | \$1,937.10    | \$1,945.00       |         |  |

### **Supporting Documents**

- O General Ledger Report
- o FY 21-22 Q1 to Q3.pdf 25ber
- FY 21\_22 Q4Rates.pdf [25ber]

- ☐ Attach Agent statements (either monthly or annual)
- ☐ Attach any other statements, notices or invoices

# **General Ledger**

As at 30 June 2022

| Transaction<br>Date | Description                                                        | Units | Debit    | Credit | Balance \$  |
|---------------------|--------------------------------------------------------------------|-------|----------|--------|-------------|
| Property Expen      | ses - Council Rates (41960)                                        |       |          |        |             |
| 25 Bertha Str       | eet, Goodna QLD, Australia (25ber)                                 |       |          |        |             |
| 25/08/2021          | IPSWICH CITY COUNCIL CommBank app<br>BPAY 1 671928                 |       | 475.95   |        | 475.95 DR   |
| 21/10/2021          | IPSWICH CITY COUNCIL CommBank app<br>BPAY 1 671928 ipswich council |       | 509.25   |        | 985.20 DR   |
| 18/02/2022          | IPSWICH CITY COUNCIL CommBank app<br>BPAY 1 671928                 |       | 475.95   |        | 1,461.15 DR |
| 27/05/2022          | IPSWICH CITY COUNCIL CommBank app<br>BPAY 1 671928                 |       | 475.95   |        | 1,937.10 DR |
|                     |                                                                    |       | 1,937.10 |        | 1,937.10 DR |

Total Debits: 1,937.10

Total Credits: 0.00

08/11/2022 16:01:54

## **Ipswich City Council Rates Transaction History Statement**

Assessment Number: 67192

**Payments Period:** 1/07/2021 -- 30/06/2022

**Date Generated:** 19/04/2022

| Financial Year | Quarter | Period        | Dates Paid     | Amount Paid |
|----------------|---------|---------------|----------------|-------------|
| 2021 / 2022    |         |               |                |             |
|                | 1       | Jul - Sep     |                |             |
|                |         |               | 26/08/2021     | \$475.95    |
|                |         |               | Quarter Total: | \$475.95    |
|                | 2       | Oct - Dec     |                |             |
|                |         |               | 21/10/2021     | \$509.25    |
|                |         |               | Quarter Total: | \$509.25    |
|                | 3       | Jan - Mar     |                |             |
|                |         |               | 18/02/2022     | \$475.95    |
|                |         |               | Quarter Total: | \$475.95    |
|                | 2021 /  | 2022 Financia | l Year Total:  | \$1,461.15  |