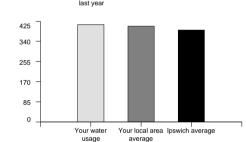

## **Ipswich City Council Rates Transaction History Statement**

Assessment Number: 67192

**Payments Period:** 1/07/2021 -- 30/06/2022

**Date Generated:** 19/04/2022

| Financial Year | Quarter | Period        | Dates Paid     | Amount Paid |
|----------------|---------|---------------|----------------|-------------|
| 2021 / 2022    |         |               |                |             |
|                | 1       | Jul - Sep     |                |             |
|                |         |               | 26/08/2021     | \$475.95    |
|                |         |               | Quarter Total: | \$475.95    |
|                | 2       | Oct - Dec     |                |             |
|                |         |               | 21/10/2021     | \$509.25    |
|                |         |               | Quarter Total: | \$509.25    |
|                | 3       | Jan - Mar     |                |             |
|                |         |               | 18/02/2022     | \$475.95    |
|                |         |               | Quarter Total: | \$475.95    |
|                | 2021 /  | 2022 Financia | l Year Total:  | \$1,461.15  |

Net Total Payable By Due Date

\$475.95

Rate & Discount Due Date

26 May 2022

For emailed notices:
ipswich.enotices.com.au
Reference No:75A07FF7AF

\$343.75

\$12.75

\$94.25