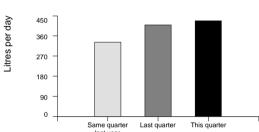

### 2022 Financial Year

| Preparer Desiree | Yutuc Reviewer Steven Lee               | Status        | Status Completed |         |  |
|------------------|-----------------------------------------|---------------|------------------|---------|--|
| Account<br>Code  | Description                             | CY<br>Balance | LY<br>Balance    | Change  |  |
| 25ber            | 25 Bertha Street, Goodna QLD, Australia | \$1,937.10    | \$1,945.00       | (0.41)% |  |
|                  | TOTAL                                   | CY<br>Balance | LY<br>Balance    |         |  |
|                  |                                         | \$1,937.10    | \$1,945.00       |         |  |

### **Supporting Documents**

- O General Ledger Report
- o FY 21-22 Q1 to Q3.pdf 25ber
- FY 21\_22 Q4Rates.pdf [25ber]

- ☐ Attach Agent statements (either monthly or annual)
- ☐ Attach any other statements, notices or invoices

# **General Ledger**

As at 30 June 2022

| Transaction<br>Date | Description                                                        | Units | Debit    | Credit | Balance \$  |
|---------------------|--------------------------------------------------------------------|-------|----------|--------|-------------|
| Property Expen      | ses - Council Rates (41960)                                        |       |          |        |             |
| 25 Bertha Str       | eet, Goodna QLD, Australia (25ber)                                 |       |          |        |             |
| 25/08/2021          | IPSWICH CITY COUNCIL CommBank app<br>BPAY 1 671928                 |       | 475.95   |        | 475.95 DR   |
| 21/10/2021          | IPSWICH CITY COUNCIL CommBank app<br>BPAY 1 671928 ipswich council |       | 509.25   |        | 985.20 DR   |
| 18/02/2022          | IPSWICH CITY COUNCIL CommBank app<br>BPAY 1 671928                 |       | 475.95   |        | 1,461.15 DR |
| 27/05/2022          | IPSWICH CITY COUNCIL CommBank app<br>BPAY 1 671928                 |       | 475.95   |        | 1,937.10 DR |
|                     |                                                                    |       | 1,937.10 |        | 1,937.10 DR |

Total Debits: 1,937.10

Total Credits: 0.00

08/11/2022 16:01:54

## **Ipswich City Council Rates Transaction History Statement**

Assessment Number: 67192

**Payments Period:** 1/07/2021 -- 30/06/2022

**Date Generated:** 19/04/2022

| Financial Year | Quarter | Period        | Dates Paid     | Amount Paid |
|----------------|---------|---------------|----------------|-------------|
| 2021 / 2022    |         |               |                |             |
|                | 1       | Jul - Sep     |                |             |
|                |         |               | 26/08/2021     | \$475.95    |
|                |         |               | Quarter Total: | \$475.95    |
|                | 2       | Oct - Dec     |                |             |
|                |         |               | 21/10/2021     | \$509.25    |
|                |         |               | Quarter Total: | \$509.25    |
|                | 3       | Jan - Mar     |                |             |
|                |         |               | 18/02/2022     | \$475.95    |
|                |         |               | Quarter Total: | \$475.95    |
|                | 2021 /  | 2022 Financia | l Year Total:  | \$1,461.15  |