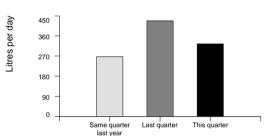

# 25 Bertha Street, Goodna QLD

|                                        | Jul 2021   | Aug 2021   | Sep 2021   | Oct 2021   | Nov 2021   | Dec 2021   | Jan 2022   | Feb 2022   | Mar 2022   | Apr 2022     | May 2022   | Jun 2022   | Tax      | Total       |
|----------------------------------------|------------|------------|------------|------------|------------|------------|------------|------------|------------|--------------|------------|------------|----------|-------------|
| MONEY IN                               |            |            |            |            |            |            |            |            |            |              |            |            |          |             |
| Rent                                   | \$1,120.00 | \$1,120.00 | \$1,400.00 | \$1,120.00 | \$1,120.00 | \$1,121.00 | \$1,120.00 | \$1,120.00 | \$0.00     | \$510.07     | \$1,160.00 | \$1,450.00 | -        | \$12,361.07 |
|                                        | \$1,120.00 | \$1,120.00 | \$1,400.00 | \$1,120.00 | \$1,120.00 | \$1,121.00 | \$1,120.00 | \$1,120.00 | \$0.00     | \$510.07     | \$1,160.00 | \$1,450.00 | -        | \$12,361.07 |
| MONEY OUT                              |            |            |            |            |            |            |            |            |            |              |            |            |          |             |
| Administration<br>Fee                  | \$3.50     | \$3.50     | \$3.50     | \$3.50     | \$3.50     | \$3.50     | \$3.50     | \$3.50     | \$3.50     | \$7.00       | \$0.00     | \$7.00     | \$4.16   | \$45.50     |
| Carpet<br>Cleaning                     | \$0.00     | \$0.00     | \$0.00     | \$0.00     | \$0.00     | \$0.00     | \$0.00     | \$0.00     | \$0.00     | \$665.50     | \$0.00     | \$0.00     | \$60.50  | \$665.50    |
| Cleaning                               | \$0.00     | \$0.00     | \$0.00     | \$0.00     | \$0.00     | \$0.00     | \$0.00     | \$0.00     | \$0.00     | \$80.00      | \$0.00     | \$0.00     | \$7.27   | \$80.00     |
| General<br>Maintenance                 | \$0.00     | \$0.00     | \$110.00   | \$0.00     | \$0.00     | \$0.00     | \$0.00     | \$0.00     | \$0.00     | \$4,174.00   | \$0.00     | \$0.00     | \$389.46 | \$4,284.00  |
| Management<br>Fee                      | \$123.15   | \$98.52    | \$98.52    | \$123.15   | \$98.52    | \$98.52    | \$98.60    | \$98.52    | \$49.26    | \$172.11     | \$51.02    | \$178.57   | \$117.18 | \$1,288.46  |
| Plumbing                               | \$0.00     | \$0.00     | \$0.00     | \$0.00     | \$0.00     | \$0.00     | \$0.00     | \$0.00     | \$471.00   | \$0.00       | \$0.00     | \$0.00     | \$42.82  | \$471.00    |
| Smoke<br>Alarms -<br>Inspection<br>Fee | \$99.00    | \$0.00     | \$0.00     | \$0.00     | \$0.00     | \$0.00     | \$0.00     | \$0.00     | \$0.00     | \$0.00       | \$0.00     | \$0.00     | \$9.00   | \$99.00     |
|                                        | \$225.65   | \$102.02   | \$212.02   | \$126.65   | \$102.02   | \$102.02   | \$102.10   | \$102.02   | \$523.76   | \$5,098.61   | \$51.02    | \$185.57   | \$630.39 | \$6,933.46  |
| SUBTOTAL                               | \$894.35   | \$1,017.98 | \$1,187.98 | \$993.35   | \$1,017.98 | \$1,018.98 | \$1,017.90 | \$1,017.98 | (\$523.76) | (\$4,588.54) | \$1,108.98 | \$1,264.43 |          | \$5,427.61  |

| TOTAL           | \$894.35             | \$1,017.98 | \$1,187.98 | \$993.35 | \$1,017.98 | \$1,018.98 | \$1,017.90 | \$1,017.98 | (\$523.76) | \$801.46 | \$1,108.98 | \$1,264.43 | - \$10,817.61 |
|-----------------|----------------------|------------|------------|----------|------------|------------|------------|------------|------------|----------|------------|------------|---------------|
| Total Tax on Mo | ney Out: <b>\$63</b> | 80.39      |            |          |            |            |            |            |            |          |            |            |               |