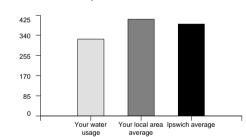

ative or | 269 |
| Same period last year     | 209 |
|                           |     |

| Total Due            | \$747.70                       |  |  |
|----------------------|--------------------------------|--|--|
| Current Charges      | \$330.53                       |  |  |
| Overdue Balance      | \$414.61                       |  |  |
| Interest             | \$2.56                         |  |  |
| Your Current Account |                                |  |  |
| Amount Billed        | \$414.61                       |  |  |
| Your Last Account    |                                |  |  |
| count Summary        | Period 01/11/2021 - 31/01/2022 |  |  |

If full payment is not received by the due date, a compounding interest of 8.03% per annum will accrue daily on any amount owing.





# **MAKE THIS YEAR H20-22**

Scan the QR code to find out how you can make H2O-22 the year you become more mindful of water use.





#### Direct debit

To arrange automatic payment from your bank account, visit www.urbanutilities.com.au/directdebit



#### Telephone and internet banking - BPAY®

Contact your bank or financial institution to make this payment from your cheque, savings, credit card, debit or transaction account.

BPAY View® View and pay this bill using internet banking.

More info: www.bpay.com.au

® Registered to BPAY Pty Ltd ABN 69 079 137 518



Pay your account online using MasterCard or Visa credit card at www.urbanutilities.com.au/creditcard Payment by credit card will incur a 0.51% surcharge. We accept Mastercard or Visa credit cards.

### **Payment options**



##