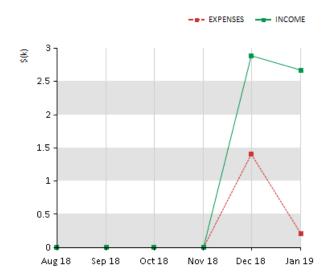

## **EXPENSES VS INCOME (6 MONTHS)**

## **PAYMENT HISTORY (6 MONTHS)**

|         | EXPENSES   | INCOME     | PAYMENTS   |
|---------|------------|------------|------------|
| Aug 18  | \$0.00     | \$0.00     | \$0.00     |
| Sep 18  | \$0.00     | \$0.00     | \$0.00     |
| Oct 18  | \$0.00     | \$0.00     | \$0.00     |
| Nov 18  | \$0.00     | \$0.00     | \$0.00     |
| Dec 18  | \$1,407.11 | \$2,888.00 | \$1,372.89 |
| Jan 19  | \$214.06   | \$2,672.00 | \$2,565.94 |
| AVERAGE | \$270.20   | \$926.67   | \$656.47   |