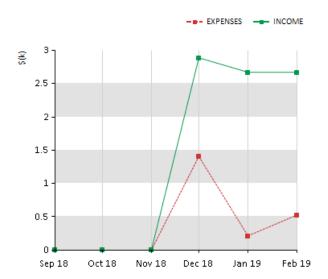

## **EXPENSES VS INCOME (6 MONTHS)**

## **PAYMENT HISTORY (6 MONTHS)**

|         | EXPENSES   | INCOME     | PAYMENTS   |
|---------|------------|------------|------------|
| Sep 18  | \$0.00     | \$0.00     | \$0.00     |
| Oct 18  | \$0.00     | \$0.00     | \$0.00     |
| Nov 18  | \$0.00     | \$0.00     | \$0.00     |
| Dec 18  | \$1,407.11 | \$2,888.00 | \$1,372.89 |
| Jan 19  | \$214.06   | \$2,672.00 | \$2,565.94 |
| Feb 19  | \$526.82   | \$2,672.00 | \$2,145.18 |
| AVERAGE | \$358.00   | \$1,372.00 | \$1,014.00 |