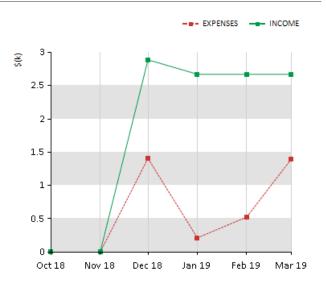

### **EXPENSES VS INCOME (6 MONTHS)**

| PAYMENT HISTORY (6 MONTHS) |            |            |            |  |
|----------------------------|------------|------------|------------|--|
|                            | EXPENSES   | INCOME     | PAYMENTS   |  |
| Oct 18                     | \$0.00     | \$0.00     | \$0.00     |  |
| Nov 18                     | \$0.00     | \$0.00     | \$0.00     |  |
| Dec 18                     | \$1,407.11 | \$2,888.00 | \$1,372.89 |  |
| Jan 19                     | \$214.06   | \$2,672.00 | \$2,565.94 |  |
| Feb 19                     | \$526.82   | \$2,672.00 | \$2,145.18 |  |
| Mar 19                     | \$1,398.79 | \$2,672.00 | \$1,273.21 |  |
| AVERAGE                    | \$591.13   | \$1,817.33 | \$1,226.20 |  |