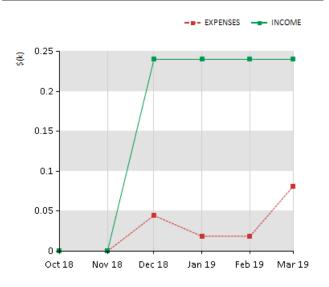

#### **EXPENSES VS INCOME (6 MONTHS)**

| PAYMENT HISTORY (6 MONTHS) |          |          |          |  |
|----------------------------|----------|----------|----------|--|
|                            | EXPENSES | INCOME   | PAYMENTS |  |
| Oct 18                     | \$0.00   | \$0.00   | \$0.00   |  |
| Nov 18                     | \$0.00   | \$0.00   | \$0.00   |  |
| Dec 18                     | \$44.59  | \$240.00 | \$195.41 |  |
| Jan 19                     | \$18.48  | \$240.00 | \$221.52 |  |
| Feb 19                     | \$18.48  | \$240.00 | \$221.52 |  |
| Mar 19                     | \$81.28  | \$240.00 | \$158.72 |  |
| AVERAGE                    | \$27.14  | \$160.00 | \$132.86 |  |