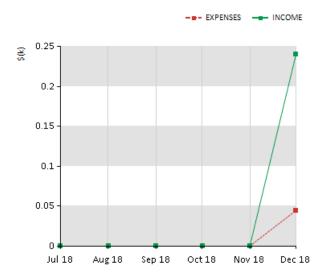

## **EXPENSES VS INCOME (6 MONTHS)**

## **PAYMENT HISTORY (6 MONTHS)**

|         | EXPENSES | INCOME   | PAYMENTS |
|---------|----------|----------|----------|
| Jul 18  | \$0.00   | \$0.00   | \$0.00   |
| Aug 18  | \$0.00   | \$0.00   | \$0.00   |
| Sep 18  | \$0.00   | \$0.00   | \$0.00   |
| Oct 18  | \$0.00   | \$0.00   | \$0.00   |
| Nov 18  | \$0.00   | \$0.00   | \$0.00   |
| Dec 18  | \$44.59  | \$240.00 | \$195.41 |
| AVERAGE | \$7.43   | \$40.00  | \$32.57  |