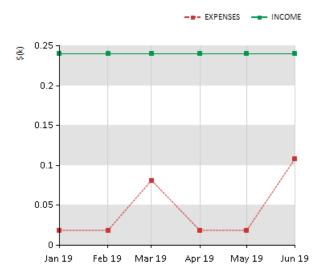

## **EXPENSES VS INCOME (6 MONTHS)**

## **PAYMENT HISTORY (6 MONTHS)**

|         | EXPENSES | INCOME   | PAYMENTS |
|---------|----------|----------|----------|
| Jan 19  | \$18.48  | \$240.00 | \$221.52 |
| Feb 19  | \$18.48  | \$240.00 | \$221.52 |
| Mar 19  | \$81.28  | \$240.00 | \$158.72 |
| Apr 19  | \$18.48  | \$240.00 | \$221.52 |
| May 19  | \$18.48  | \$240.00 | \$221.52 |
| Jun 19  | \$108.43 | \$240.00 | \$131.57 |
| AVERAGE | \$43.94  | \$240.00 | \$196.06 |