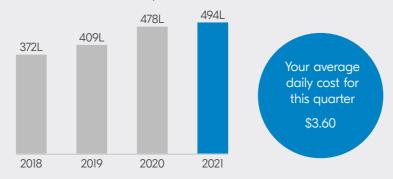

# Your water use snapshot

Your average daily water use compared with the same quarter in previous years. To see how you compare to similar households visit www.sawater.com.au/mybill.