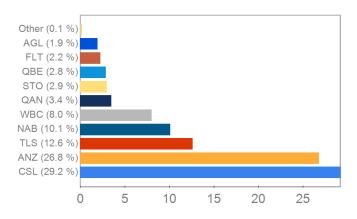

## Shares in your portfolio

## Share Holdings as at Mon 06 Jun 2022 5:58 PM (Sydney time)

| Code  | Units * | Price (\$) | Value (\$) |
|-------|---------|------------|------------|
| AGL   | 1,000   | 8.780      | 8,780.00   |
| ANZ   | 5,000   | 24.820     | 124,100.00 |
| CSL   | 500     | 270.860    | 135,430.00 |
| FLT   | 500     | 20.540     | 10,270.00  |
| NAB   | 1,500   | 31.110     | 46,665.00  |
| QAN   | 3,000   | 5.320      | 15,960.00  |
| QBE   | 1,083   | 12.140     | 13,147.62  |
| STO   | 1,589   | 8.570      | 13,617.73  |
| TLS   | 15,000  | 3.890      | 58,350.00  |
| VUK   | 250     | 2.500      | 625.00     |
| WBC   | 1,544   | 23.920     | 36,932.48  |
| Total |         |            | 463,877.83 |