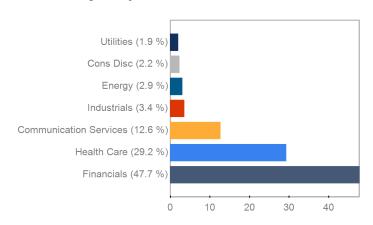

# PORTFOLIO STATEMENT



Account Number: 4572192

Account Name: HORIFOKE PTY LTD < CROSSING FAMILY SF A/C>

### **Share Holdings Summary Charts - CHESS Sponsored**

## Shares in your portfolio



### Sectors in your portfolio



## Share Holdings as at Mon 06 Jun 2022 5:58 PM (Sydney time)

| Code  | Units * | Price (\$) | Value (\$) |
|-------|---------|------------|------------|
| AGL   | 1,000   | 8.780      | 8,780.00   |
| ANZ   | 5,000   | 24.820     | 124,100.00 |
| CSL   | 500     | 270.860    | 135,430.00 |
| FLT   | 500     | 20.540     | 10,270.00  |
| NAB   | 1,500   | 31.110     | 46,665.00  |
| QAN   | 3,000   | 5.320      | 15,960.00  |
| QBE   | 1,083   | 12.140     | 13,147.62  |
| STO   | 1,589   | 8.570      | 13,617.73  |
| TLS   | 15,000  | 3.890      | 58,350.00  |
| VUK   | 250     | 2.500      | 625.00     |
| WBC   | 1,544   | 23.920     | 36,932.48  |
| Total |         |            | 463,877.83 |

### Note:

#### Disclaimer:

This statement is issued by Commonwealth Securities Limited A